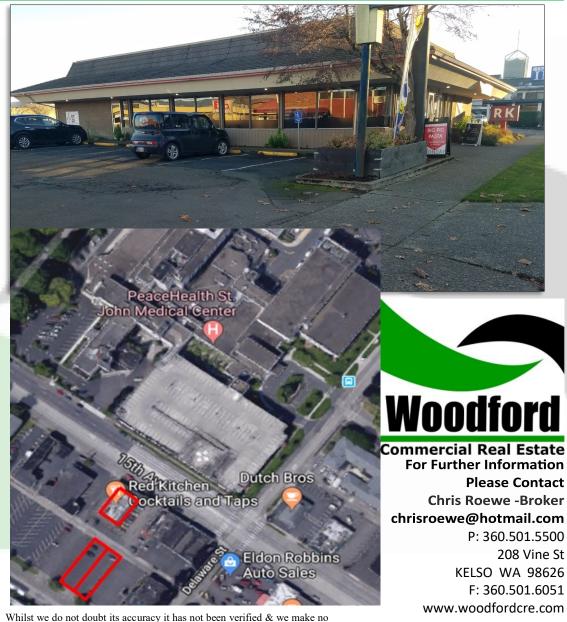

#### **PROPERTY INFORMATION**

Price: \$795,000

Building Size: 3,840 SF +/-

Tax ID: 09321 | 09306 | 09305

#### PROPERTY FEATURES

Highly visible and optimally located restaurant building is currently for sale. This 3,840 SF building is turn-key and ready for your business to occupy with the potential to add a pick-up window or drive through. This property sits on approximately 1/2 acre with approximately 45 private parking spots. Located in one of the highest traveled areas in the local trade area, this property has great signage opportunities and has the key elements to make this move-in ready with a hood in place, walk-in, seating, and much much more. This is a must-see. Call today for additional information or to set up your private tour.