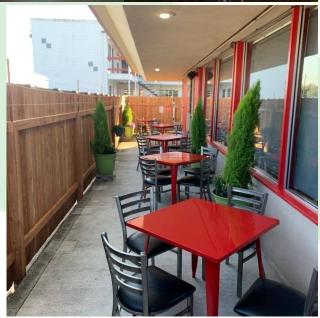

#### PROPERTY FEATURES

Highly visible and optimally located restaurant building is currently for sale. This 3,840 SF building is turn-key and ready for your business to occupy with the potential to add a pick-up window or drive through. This property sits on approximately 1/2 acre with approximately 45 private parking spots. Located in one of the highest traveled areas in the local trade area, this property has great signage opportunities and has the key elements to make this move-in ready with a hood in place, walk-in, seating, and much much more. This is a must-see. Call today for additional information or to set up your private tour.