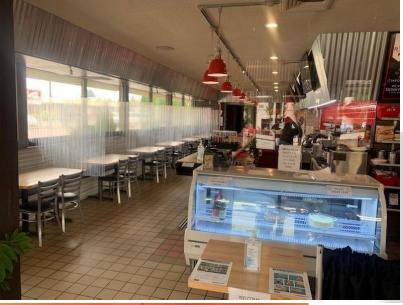

#### PROPERTY FEATURES

Highly visible and optimally located restaurant building is currently for sale. This 3,840 SF building is turn-key and ready for your business to occupy with the potential to add a pick-up window or drive through. This property sits on approximately 1/2 acre with approximately 45 private parking spots. Located in one of the highest traveled areas in the local trade area, this property has great signage opportunities and has the key elements to make this move-in ready with a hood in place, walk-in, seating, and much much more. This is a must-see. Call today for additional information or to set up your private tour.