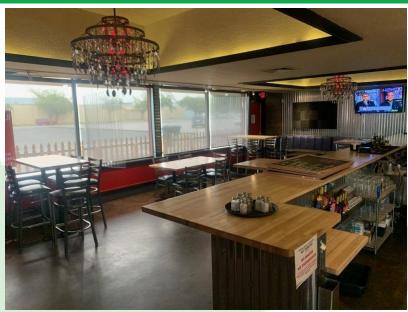

#### PROPERTY FEATURES

Highly visible and optimally located restaurant building is currently for sale. This 3,840 SF building is turn-key and ready for your business to occupy with the potential to add a pick-up window or drive through. This property sits on approximately 1/2 acre with approximately 45 private parking spots. Located in one of the highest traveled areas in the local trade area, this property has great signage opportunities and has the key elements to make this move-in ready with a hood in place, walk-in, seating, and much much more. This is a must-see. Call today for additional information or to set up your private tour.