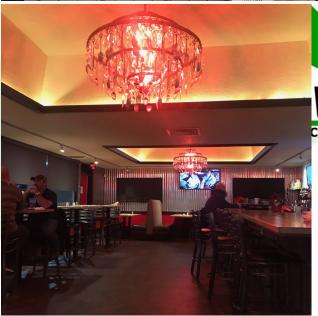

#### PROPERTY FEATURES

Highly visible and optimally located restaurant building is currently for sale. This 3,840 SF building is turn-key and ready for your business to occupy with the potential to add a pick-up window or drive through. This property sits on approximately 1/2 acre with approximately 45 private parking spots. Located in one of the highest traveled areas in the local trade area, this property has great signage opportunities and has the key elements to make this move-in ready with a hood in place, walk-in, seating, and much much more. This is a must-see. Call today for additional information or to set up your private tour.