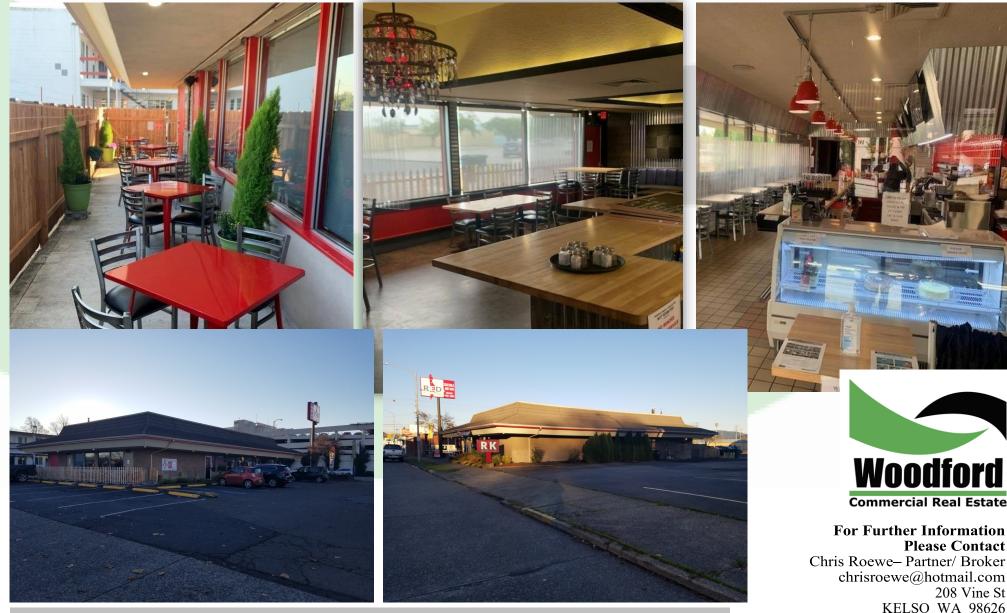

## FOR LEASE

## 848 15th Avenue Longview, WA 98632

The information contained herein has been obtained from sources we understand to be reliable. Whilst we do not doubt its accuracy it has not been verified & we make no guarantees, warranty or representations about it. Any projections, opinions, assumptions or estimates used are for example only. You & your advisors should conduct a careful independent investigation of the property to determine the property's satisfaction to your needs. © Woodford Commercial Real Estate.

#### **PROPERTY FEATURES**

FOR LEASE: Highly visible and optimally located restaurant is now available for lease. This 3,840 SF building is turn-key and ready for your business to occupy with the potential to add a pick-up window or drive through. This property sits on approximately 1/2 acre with approximately 45 private parking spots. Located in one of the highest traffic areas in the local trade area, this property has great signage opportunities and has the key elements to make this move-in ready with a hood in place, walk-in place, seating in place, and much more. This is a must-see. Asking rate starting at \$4,480 per month plus Triple Net charges. Call today for your private tour.