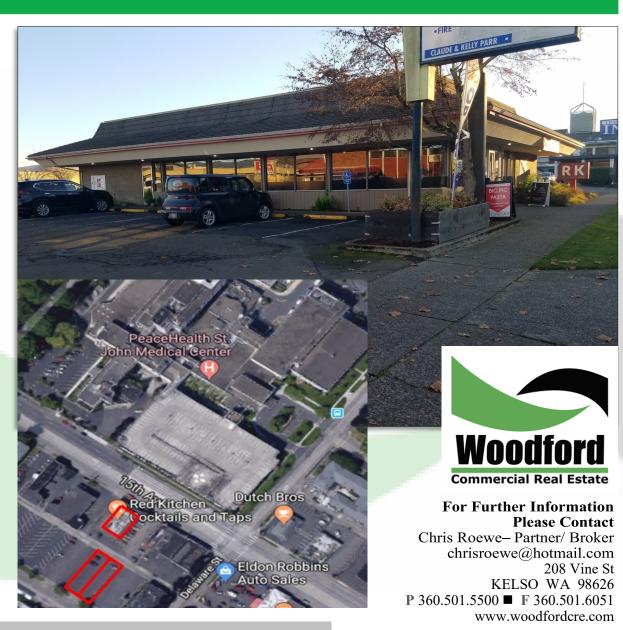

# FOR LEASE

### 848 15th Avenue Longview, WA 98632

#### **PROPERTY FEATURES**

FOR LEASE: Highly visible and optimally located restaurant is now available for lease. This 3,840 SF building is turn-key and ready for your business to occupy with the potential to add a pick-up window or drive through. This property sits on approximately 1/2 acre with approximately 45 private parking spots. Located in one of the highest traffic areas in the local trade area, this property has great signage opportunities and has the key elements to make this move-in ready with a hood in place, walk-in place, seating in place, and much more. This is a must-see. Asking rate starting at \$4,480 per month plus Triple Net charges. Call today for your private tour.