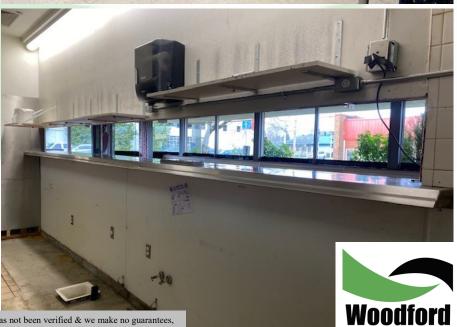

#### **PROPERTY FEATURES**

FOR LEASE: Highly visible and optimally located restaurant is now available for lease. This 3,840 SF building is turn-key and ready for your business to occupy with the potential to add a pick-up window or drive through. This property sits on an approx. 1/2 acre with approx. 45 private parking spots. This building is located on one of the highest traffic areas in the local trade area, has great signage, lots of windows for natural light, and has the key elements to make this move-in ready with a hood in place, walk-in place, seating in place, and much much more. This is a must-see. Asking rate starting at \$4,480 per month plus Triple Net charges. Call today for additional information or to schedule your private tour.