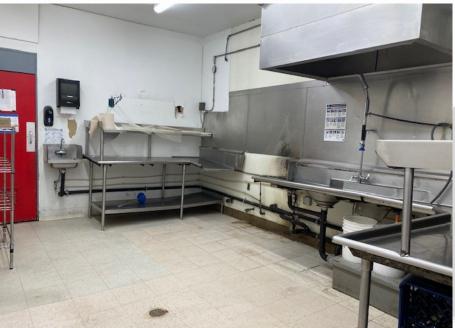

#### **PROPERTY FEATURES**

FOR LEASE: Highly visible and optimally located restaurant is now available for lease. This 3,840 SF building is turn-key and ready for your business to occupy with the potential to add a pick-up window or drive through. This property sits on an approx. 1/2 acre with approx. 45 private parking spots. This building is located on one of the highest traffic areas in the local trade area, has great signage, lots of windows for natural light, and has the key elements to make this move-in ready with a hood in place, walk-in place, seating in place, and much much more. This is a must-see. Asking rate starting at \$4,480 per month plus Triple Net charges. Call today for additional information or to schedule your private tour.