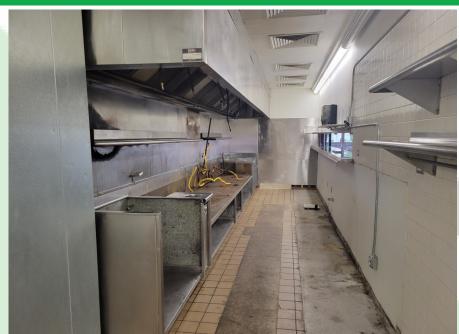

#### **PROPERTY FEATURES**

FOR LEASE: Highly visible and optimally located restaurant is now available for lease. This 3,840 SF building is turn-key and ready for your business to occupy with the potential to add a pick-up window or drive through. This property sits on an approx. 1/2 acre with approx. 45 private parking spots. This building is located on one of the highest traffic areas in the local trade area, has great signage, lots of windows for natural light, and has the key elements to make this move-in ready with a hood in place, walk-in place, seating in place, and much much more. This is a must-see. Asking rate starting at \$4,480 per month plus Triple Net charges. Call today for additional information or to schedule your private tour.