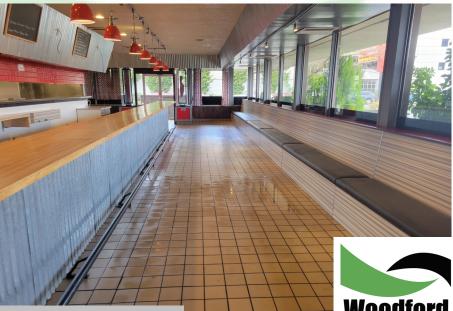

#### **PROPERTY FEATURES**

FOR LEASE: Highly visible and optimally located restaurant is now available for lease. This 3,840 SF building is turn-key and ready for your business to occupy with the potential to add a pick-up window or drive through. This property sits on an approx. 1/2 acre with approx. 45 private parking spots. This building is located on one of the highest traffic areas in the local trade area, has great signage, lots of windows for natural light, and has the key elements to make this move-in ready with a hood in place, walk-in place, seating in place, and much much more. This is a must-see. Asking rate starting at \$4,480 per month plus Triple Net charges. Call today for additional information or to schedule your private tour.