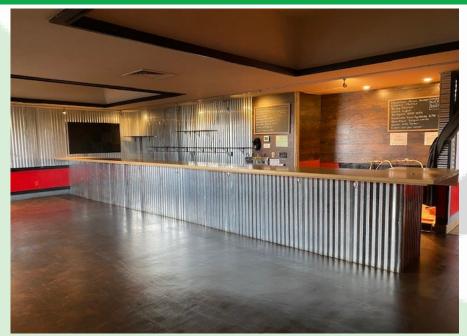

#### **PROPERTY FEATURES**

FOR LEASE: Highly visible and optimally located restaurant is now available for lease. This 3,840 SF building is turn-key and ready for your business to occupy with the potential to add a pick-up window or drive through. This property sits on an approx. 1/2 acre with approx. 45 private parking spots. This building is located on one of the highest traffic areas in the local trade area, has great signage, lots of windows for natural light, and has the key elements to make this move-in ready with a hood in place, walk-in place, seating in place, and much much more. This is a must-see. Asking rate starting at \$4,480 per month plus Triple Net charges. Call today for additional information or to schedule your private tour.