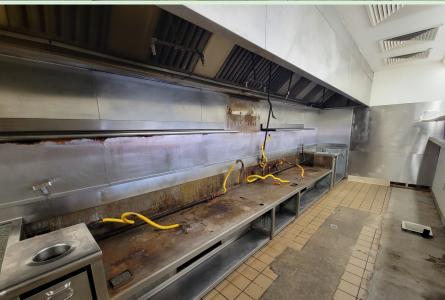

#### **PROPERTY FEATURES**

FOR LEASE: Highly visible and optimally located restaurant is now available for lease. This 3,840 SF building is turn-key and ready for your business to occupy with the potential to add a pick-up window or drive through. This property sits on an approx. 1/2 acre with approx. 45 private parking spots. This building is located on one of the highest traffic areas in the local trade area, has great signage, lots of windows for natural light, and has the key elements to make this move-in ready with a hood in place, walk-in place, seating in place, and much much more. This is a must-see. Asking rate starting at \$4,480 per month plus Triple Net charges. Call today for additional information or to schedule your private tour.