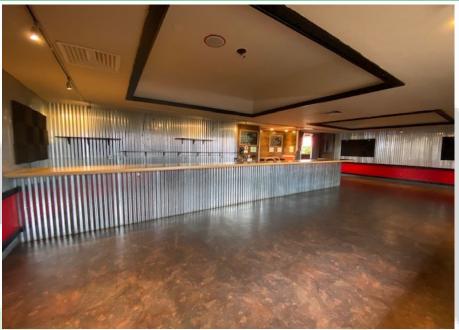

#### **PROPERTY FEATURES**

FOR LEASE: Highly visible and optimally located restaurant is now available for lease. This 3,840 SF building is turn-key and ready for your business to occupy with the potential to add a pick-up window or drive through. This property sits on an approx. 1/2 acre with approx. 45 private parking spots. This building is located on one of the highest traffic areas in the local trade area, has great signage, lots of windows for natural light, and has the key elements to make this move-in ready with a hood in place, walk-in place, seating in place, and much much more. This is a must-see. Asking rate starting at \$4,480 per month plus Triple Net charges. Call today for additional information or to schedule your private tour.