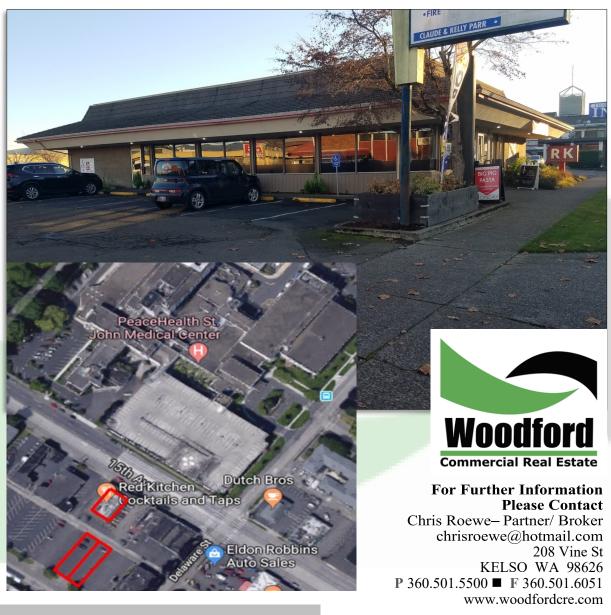

#### **PROPERTY DEMOGRAPHICS**

ADDRESS: 848 15th Avenue

**TERMS**: \$14 Per SF Annum + NNN

**TAX ID**: 09321 | 09306 | 09305

**SIZE**: 3,840 SF +/-

#### **PROPERTY FEATURES**

FOR LEASE: Highly visible and optimally located restaurant is now available for lease. This 3,840 SF building is turn-key and ready for your business to occupy with the potential to add a pick-up window or drive through. This property sits on an approx. 1/2 acre with approx. 45 private parking spots. This building is located on one of the highest traffic areas in the local trade area, has great signage, lots of windows for natural light, and has the key elements to make this move-in ready with a hood in place, walk-in place, seating in place, and much much more. This is a must-see. Asking rate starting at \$4,480 per month plus Triple Net charges. Call today for additional information or to schedule your private tour.