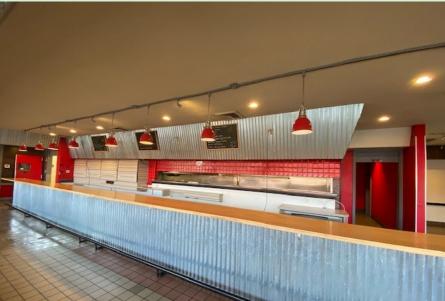

#### **PROPERTY FEATURES**

FOR LEASE: Highly visible and optimally located restaurant is now available for lease. This 3,840 SF building is turn-key and ready for your business to occupy with the potential to add a pick-up window or drive through. This property sits on an approx. 1/2 acre with approx. 45 private parking spots. This building is located on one of the highest traffic areas in the local trade area, has great signage, lots of windows for natural light, and has the key elements to make this move-in ready with a hood in place, walk-in place, seating in place, and much much more. This is a must-see. Asking rate starting at \$4,480 per month plus Triple Net charges. Call today for additional information or to schedule your private tour.