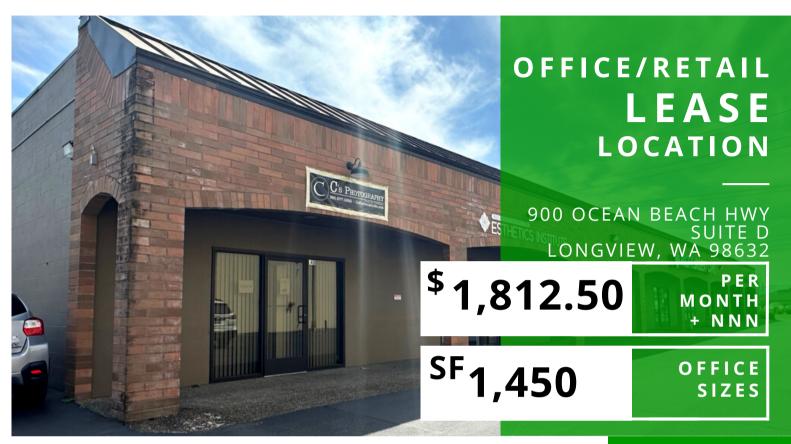

## ABOUT THE PROPERTY

Prime Ocean Beach Hwy office/retail suite available to lease! This corner suite is 1,450 SF & feature large windows with lots of natural light, good signage, great visibility, & an abundance of parking. The suite is currently set up as open concept office & can easily be converted into retail uses. Asking lease rate is \$1,812.50 per month plus triple nets. Floor plan can be modified for qualified tenants. Call today for additional details or to schedule your private tour.