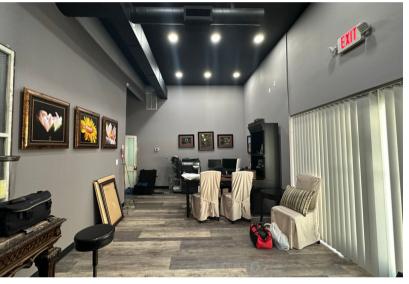

## ABOUT THE PROPERTY

Prime Ocean Beach Hwy office/retail suite available to lease! This corner suite is 1,450 SF & feature large windows with lots of natural light, good signage, great visibility, & an abundance of parking. The suite is currently set up as open concept office & can easily be converted into retail uses. Asking lease rate is \$1,812.50 per month plus triple nets. Floor plan can be modified for qualified tenants. Call today for additional details or to schedule your private tour.