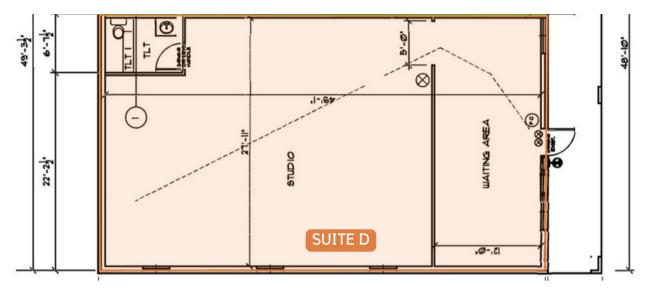

## ABOUT THE PROPERTY

Prime Ocean Beach Hwy office/retail suite available to lease! This corner suite is 1,450 SF & feature large windows with lots of natural light, good signage, great visibility, & an abundance of parking. The suite is currently set up as open concept office & can easily be converted into retail uses. Asking lease rate is \$1,812.50 per month plus triple nets. Floor plan can be modified for qualified tenants. Call today for additional details or to schedule your private tour.