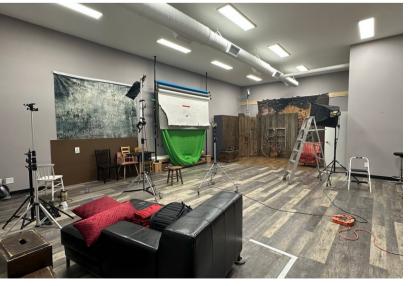

## ABOUT THE PROPERTY

Prime Ocean Beach Hwy office/retail suite available to lease! This corner suite is 1,450 SF & feature large windows with lots of natural light, good signage, great visibility, & an abundance of parking. The suite is currently set up as open concept office & can easily be converted into retail uses. Asking lease rate is \$1,812.50 per month plus triple nets. Floor plan can be modified for qualified tenants. Call today for additional details or to schedule your private tour.