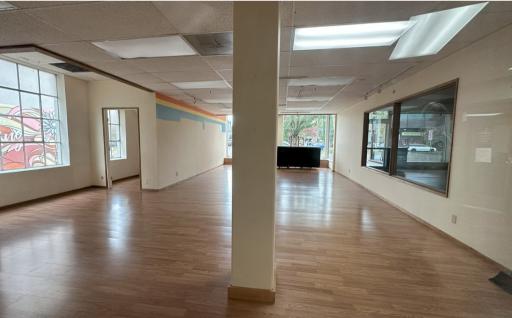

## ABOUT THE PROPERTY

Freshly updated suite now available in one of Longview Washington's most iconic buildings, The Merk. Located in the heart of downtown Longview. This building features a vast array of co-tenants, tastefully updated common areas, is served by an elevator and much more. Suite 112 is 950 SF +/- on the ground floor with large windows for lots of natural light and great visibility. Ideal space for retail or a restaurant user. The building includes plenty of parking. Don't miss out on an opportunity to be located in the bustling Merk. Call today for your private tour.