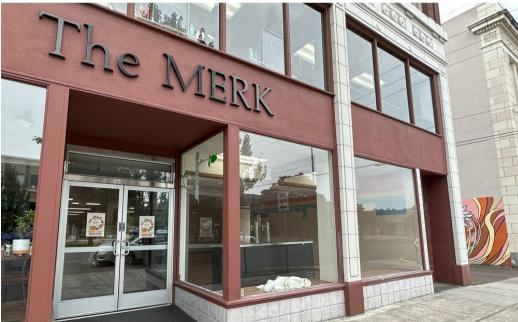

## ABOUT THE PROPERTY

Freshly updated suite now available in one of Longview Washington's most iconic buildings, The Merk. Located in the heart of downtown Longview. This building features a vast array of co-tenants, tastefully updated common areas, is served by an elevator and much more. Suite 112 is 950 SF +/- on the ground floor with large windows for lots of natural light and great visibility. Ideal space for retail or a restaurant user. The building includes plenty of parking. Don't miss out on an opportunity to be located in the bustling Merk. Call today for your private tour.