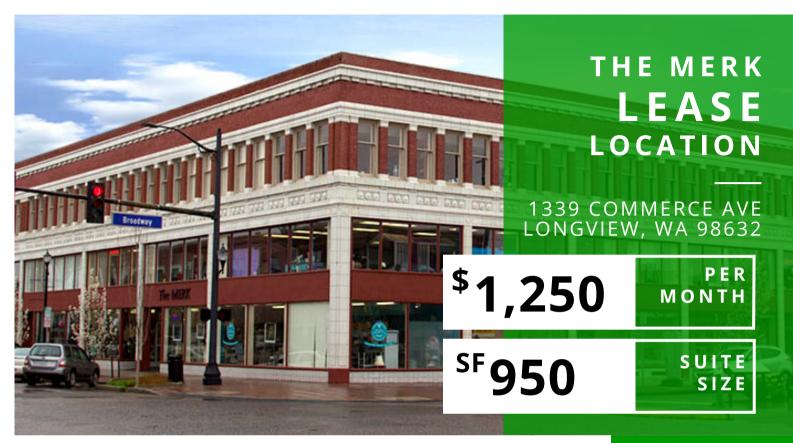

## ABOUT THE PROPERTY

Freshly updated suite now available in one of Longview Washington's most iconic buildings, The Merk. Located in the heart of downtown Longview. This building features a vast array of co-tenants, tastefully updated common areas, is served by an elevator and much more. Suite 112 is 950 SF +/- on the ground floor with large windows for lots of natural light and great visibility. Ideal space for retail or a restaurant user. The building includes plenty of parking. Don't miss out on an opportunity to be located in the bustling Merk. Call today for your private tour.