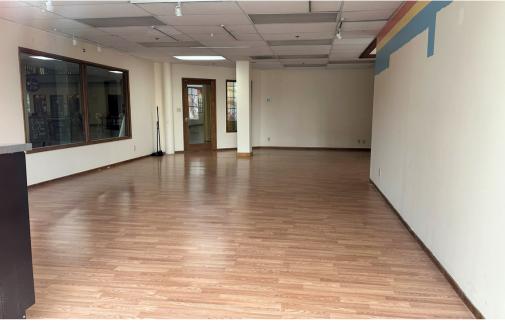

## ABOUT THE PROPERTY

Freshly updated suite now available in one of Longview Washington's most iconic buildings, The Merk. Located in the heart of downtown Longview. This building features a vast array of co-tenants, tastefully updated common areas, is served by an elevator and much more. Suite 112 is 950 SF +/- on the ground floor with large windows for lots of natural light and great visibility. Ideal space for retail or a restaurant user. The building includes plenty of parking. Don't miss out on an opportunity to be located in the bustling Merk. Call today for your private tour.