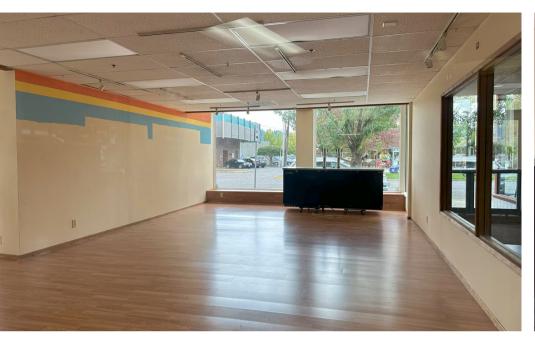

## ABOUT THE PROPERTY

Freshly updated suite now available in one of Longview Washington's most iconic buildings, The Merk. Located in the heart of downtown Longview. This building features a vast array of co-tenants, tastefully updated common areas, is served by an elevator and much more. Suite 112 is 950 SF +/- on the ground floor with large windows for lots of natural light and great visibility. Ideal space for retail or a restaurant user. The building includes plenty of parking. Don't miss out on an opportunity to be located in the bustling Merk. Call today for your private tour.