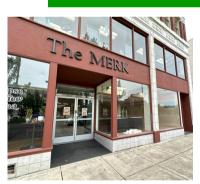

## ABOUT THE PROPERTY

Freshly updated suite now available in one of Longview Washington's most iconic buildings, The Merk. Located in the heart of downtown Longview. This building features a vast array of co-tenants, tastefully updated common areas, is served by an elevator and much more. Suite 112 is 950 SF +/- on the ground floor with large windows for lots of natural light and great visibility. Ideal space for retail or a restaurant user. The building includes plenty of parking. Don't miss out on an opportunity to be located in the bustling Merk. Call today for your private tour.