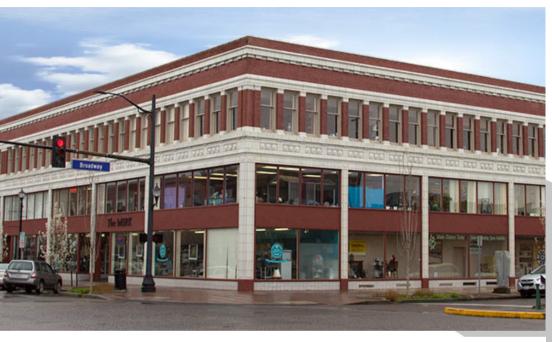

## PROPERTY FEATURES

FOR LEASE: Freshly updated suite now available in one of Longview Washington's most iconic buildings, The Merk. Located in the heart of downtown Longview. This building features a vast array of co-tenants, tastefully updated common areas, is served by an elevator and much more. Suite 209 is a 700 SF suite on the second floor with big windows facing Commerce Ave bringing in lots of natural light, has a private office/storage, and has hardwood floors. Asking for \$700 per month including utilities. The building includes plenty of parking. Don't miss out on an opportunity to be located in the bustling Merk. Call today for your private tour.