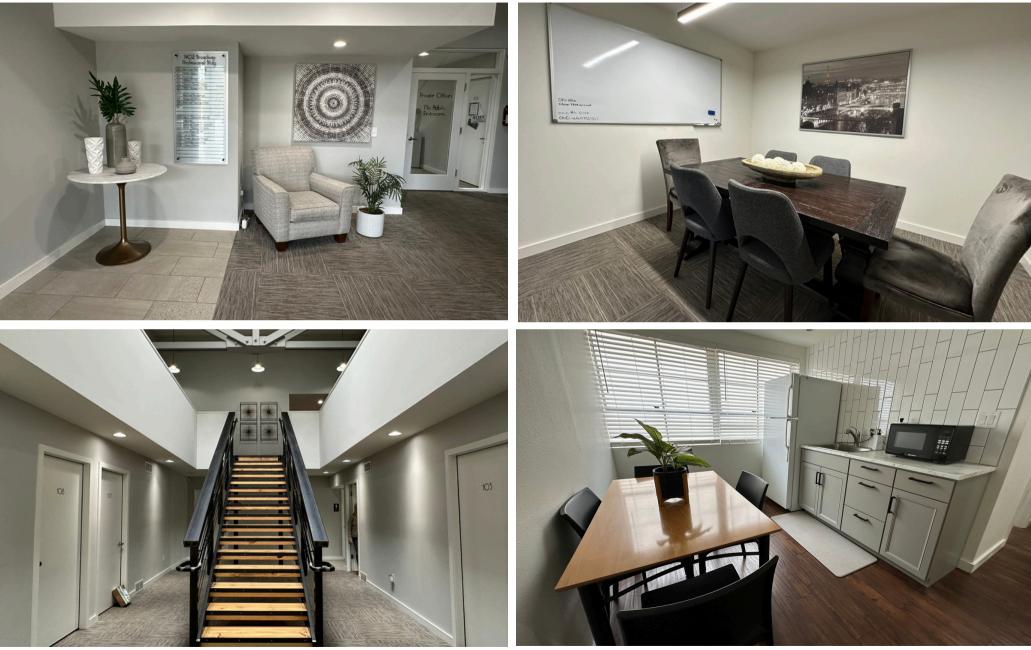

## **ABOUT THE PROPERTY**

Discover spacious, move-in-ready offices within this elegantly renovated office complex. Situated at 1402 Broadway in downtown Longview, this location offers proximity to the hospital and local banks, along with a vibrant community of co-tenants. Enjoy the convenience of shared amenities including kitchens, breakrooms, conference room and gender-specific restrooms. Utilities are included except phone & internet. Call today to schedule your tour.