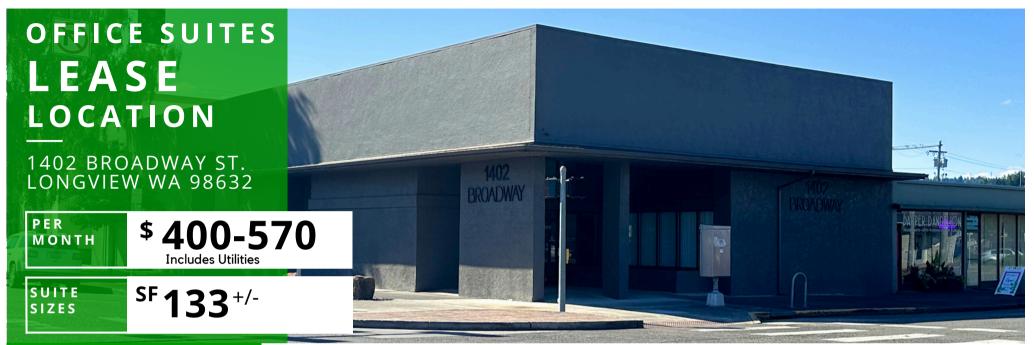

## OFFICE SUITES FOR LEASE

## **ABOUT THE PROPERTY**

Discover spacious, move-in-ready offices within this elegantly renovated office complex. Situated at 1402 Broadway in downtown Longview, this location offers proximity to the hospital and local banks, along with a vibrant community of co-tenants. Enjoy the convenience of shared amenities including kitchens, breakrooms, conference room and gender-specific restrooms. Utilities are included except phone & internet. Call today to schedule your tour.

## SUITES AVAILABLEPROPERTY DETAILSUITE 102 | 133 SF+/- | \$400/MONTH, NO WINDOWImage: second second

(360) 556-5101 (Christoewe@hotmail.com

Chris Roewe Partner Broker

(360) 501-5500

woodfordcre.com chrisroewe@hotmail.com