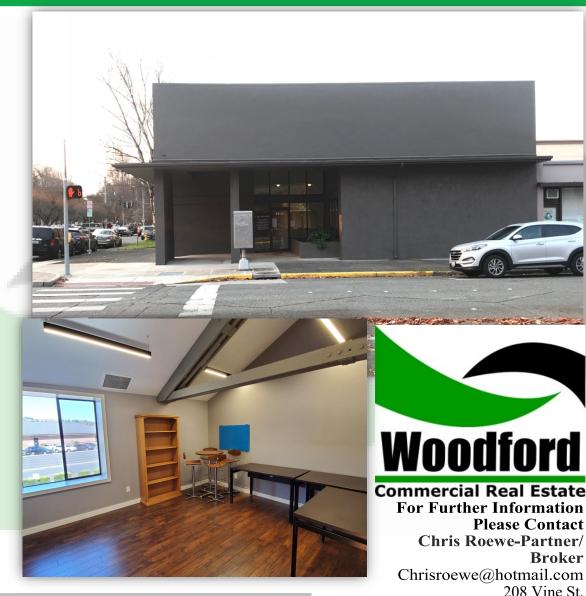

#### PROPERTY FEATURES

Single office suites of varying sizes are now available for lease in this freshly remodeled and well cared for office complex. 1402 Broadway features a Regional coffee shop and a private gym and is located in downtown Longview close to the hospital and local banks. This office complex boasts large move-in ready offices, shared conference room, a shared kitchen/break room, men's and women's restrooms, and plenty of parking. Ground floor office suites are \$600 per month. Rate includes utilities, with phone and internet charges paid by the Tenant. Don't miss out on a great deal, call today for your private tour.