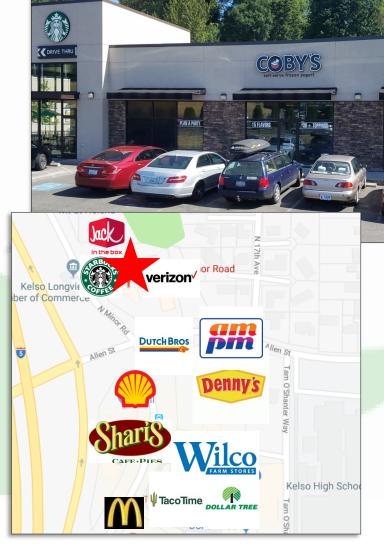

#### PROPERTY FEATURES

LOCATION, LOCATION, LOCATION at this 1,500 SF suite right off I-5 at Exit 39 in Kelso. With approximately 78,000 cars per day along I-5. This space boasts excellent visibility, great natural light with large storefront glass, and spectacular signage opportunity. Adjoining businesses on the same site include Starbucks, Jack in the Box, Verizon, and a new car wash. Asking \$3,000 per month plus Triple Net charges. Call today for additional information or to schedule your private tour.