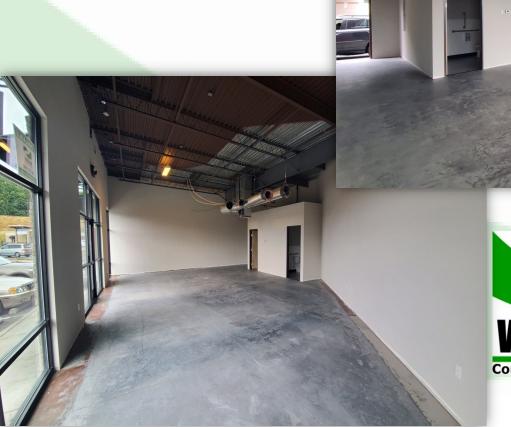

#### PROPERTY FEATURES

LOCATION, LOCATION, LOCATION at this 1,500 SF suite right off I-5 at Exit 39 in Kelso. With approximately 78,000 cars per day along I-5. This space boasts excellent visibility, great natural light with large storefront glass, and spectacular signage opportunity. Adjoining businesses on the same site include Starbucks, Jack in the Box, Verizon, and a new car wash. Asking \$3,000 per month plus Triple Net charges. Call today for additional information or to schedule your private tour.