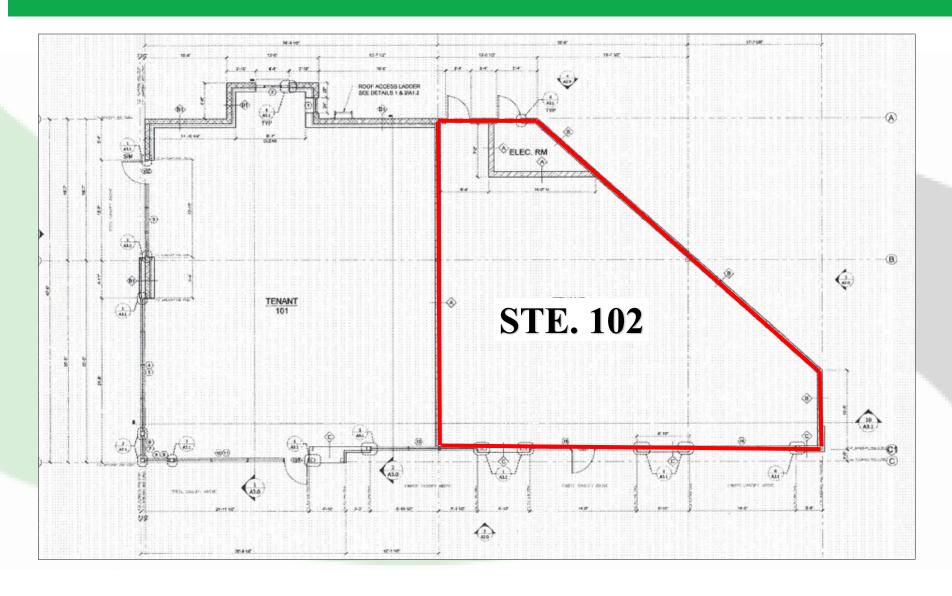

#### **PROPERTY INFORMATION**

Terms: \$24 Per SF Annum + NNN

Size: 1,500 SF +/-

Tax ID: 239250200

Traffic: 78,000 VPD +

\*Available July 1st, 2022\*

### 100 Minor Road Ste. 102 Kelso, WA 98626