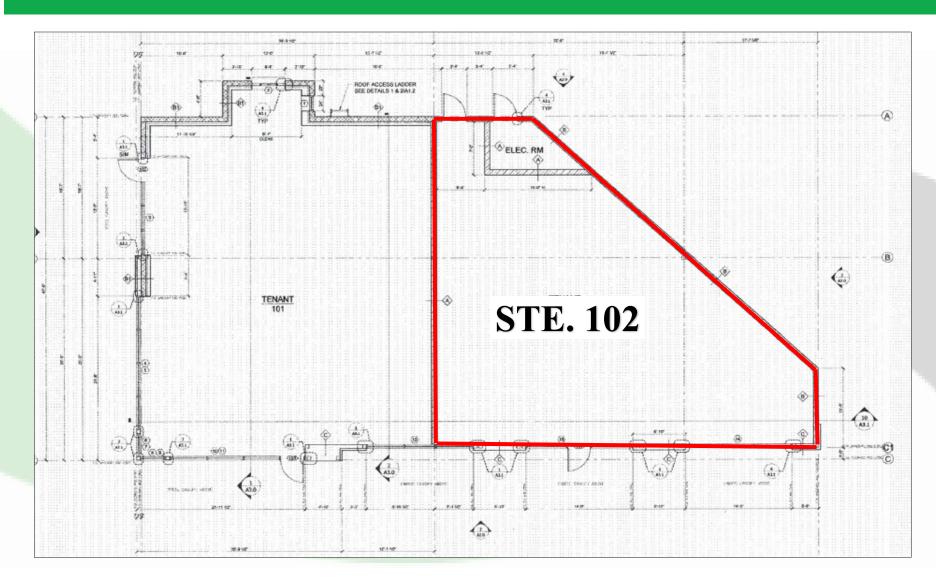

ity, great natural light with large storefront glass, and spectacular signage opportunity. Adjoining businesses on the same site include Starbucks, Jack in the Box, Verizon, and a new car wash. Asking for \$3,000 per month plus Triple Net charges. Call today for your private tour.



The information contained herein has been obtained from sources we understand to be reliable. Whilst we do not doubt its accuracy it has not been verified & we make no guarantees, warranty or representations about it. Any projections, opinions, assumptions or estimates used are for example only. You & your advisors should conduct a careful independent investigation of the property to determine the property's satisfaction to your needs. © Woodford CRE.

# FOR LEASE

### 100 Minor Road Ste. 102 Kelso, WA 98626



The information contained herein has been obtained from sources we understand to be reliable. Whilst we do not doubt its accuracy it has not been verified & we make no guarantees, warranty or representations about it. Any projections, opinions, assumptions or estimates used are for example only. You & your advisors should conduct a careful independent investigation of the property to determine the property's satisfaction to your needs. © Woodford CRE.

#### 100 Minor Road Ste. 102 Kelso, WA 98626

## **FOR LEASE**



The information contained herein has been obtained from sources we understand to be reliable. Whilst we do not doubt its accuracy it has not been verified & we make no guarantees, warranty or representations about it. Any projections, opinions, assumptions or estimates used