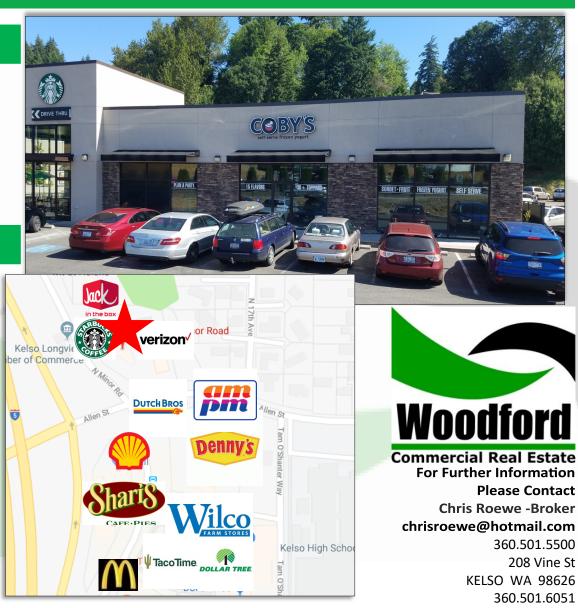

#### **PROPERTY FEATURES**

LOCATION, LOCATION, LOCATION at this 1,500 SF suite right off I-5 at Exit 39 in Kelso. With approximately 78,000 cars per day along I-5. This space boasts excellent visibility, great natural light with large storefront glass, and spectacular signage opportunity. Adjoining businesses on the same site include Starbucks, Jack in the Box, Verizon, and a new car wash. Asking for \$3,000 per month plus Triple Net charges. Call today for your private tour.