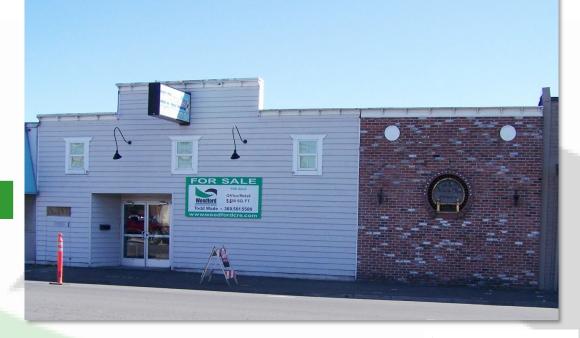

# **FOR SALE**

## 310 S Pacific Kelso, WA 98626

### **INVESTMENT HIGHLIGHT!**

Great value in this property that features 5,600 SF and a parking lot over two tax parcels. Currently rented until 11/2019 for \$1,700 per month + triple net charges. Currently being sold at 12% cap rate or return rate. This would make a great addition to an investors portfolio.