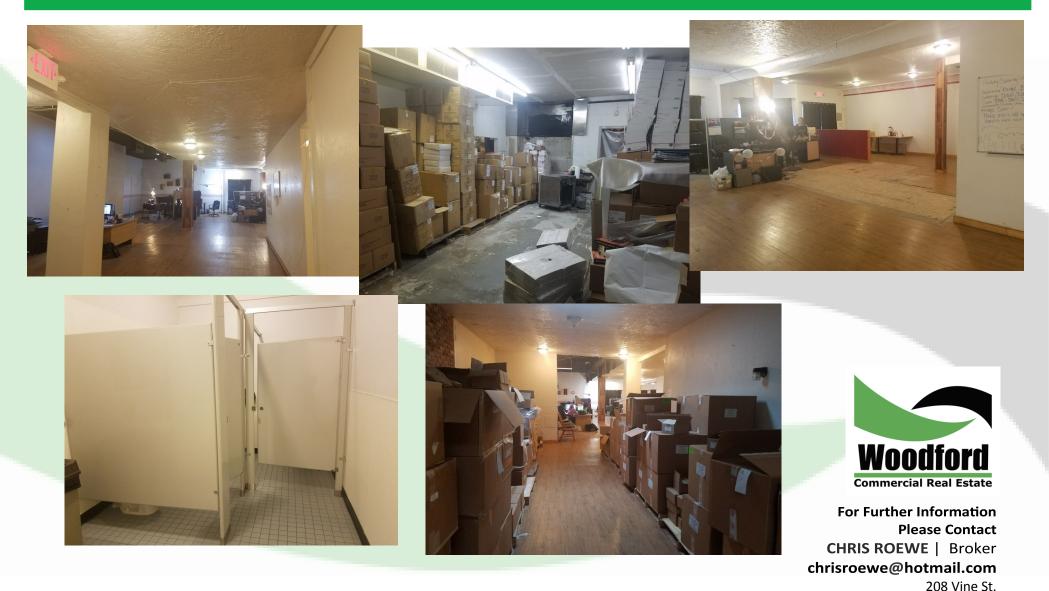

### **INVESTMENT HIGHLIGHT!**

Great value in this property that features 5,600 SF and a parking lot over two tax parcels. Currently rented until 11/2019 for \$1,700 per month + triple net charges. Currently being sold at 12% cap rate or return rate. This would make a great addition to an investors portfolio.