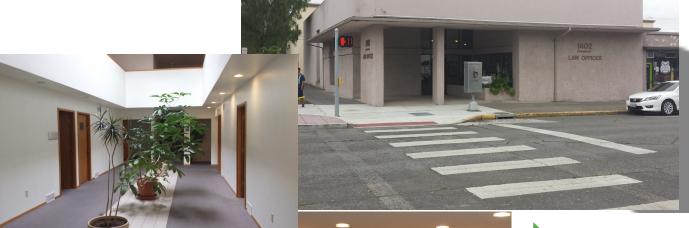

## 1402 Broadway LONGVIEW WA 98632

## **PROPERTY FEATURES**

Rare find in this 11,200 SF office complex. First floor is 6,000 SF with 8 large offices, 2 restrooms, 1 break-room, 2 conference rooms, reception area, and waiting room. Second floor is made up of 9 large offices, 2 restrooms, and 1 break-room. 12 spaces of private parking included, multiple on street options also available. Upper floor is 2/3rd's leased to independent attorneys. Currently all leases are month to month. This would make a great investment property or for an owner/ user.