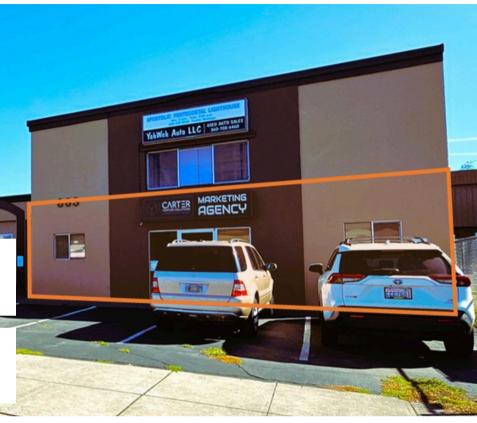

## OFFICE LEASE LOCATION

803 VANDERCOOK WAY LONGVIEW, WA 98632

P E R M O N T H \$ 1,000

OFFICE SIZE SF +/- 750

## **ABOUT THE PROPERTY**

Office suites now available in this highly desired office complex, that's close to all the local amenities. This property boasts excellent visibility, plenty of street parking, and good mix of co-tenants. Exterior signage can be available too and tenants to pay for internet if needed! Suite 3 is located on the ground floor with 750SF. Features three sizable offices, a reception area, and open work bullpen area. This suite has direct access to parking lot. Asking lease rate is \$1,000/Month (Utilities Included). Call today to schedule your private tour.

## **PROPERTY DETAIL**

CLOSE TO
INTERSTATE 5

EXCELLENT SIGNAGE

GOOD PARKING

PARCEL 08975

**GET IN TOUCH** 

Chris Roewe Partner Broker Lindsay Johnson Licensed Assistant

(360) 501-5500