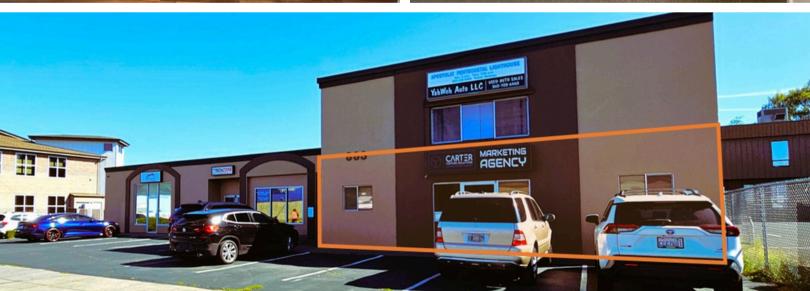

## OFFICE LEASE LOCATION

803 VANDERCOOK WAY LONGVIEW, WA 98632

P E R M O N T H \$ 1,000

OFFICE SIZE SF +/- 750

## **ABOUT THE PROPERTY**

Office suites now available in this highly desired office complex, that's close to all the local amenities. This property boasts excellent visibility, plenty of street parking, and good mix of co-tenants. Exterior signage can be available too and tenants to pay for internet if needed! Suite 3 is located on the ground floor with 750SF. Features three sizable offices, a reception area, and open work bullpen area. This suite has direct access to parking lot. Asking lease rate is \$1,000/Month (Utilities Included). Call today to schedule your private tour.

## **PROPERTY DETAIL**

CLOSE TO
INTERSTATE 5

EXCELLENT SIGNAGE

GOOD PARKING

PARCEL 08975

**GET IN TOUCH** 

Chris Roewe Partner Broker Lindsay Johnson Licensed Assistant

(360) 501-5500