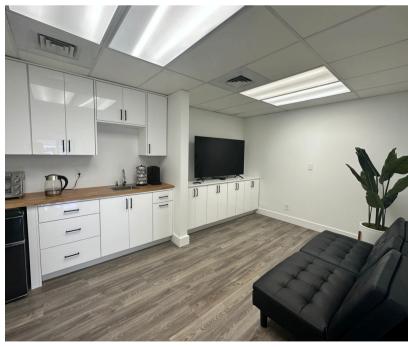

## **ABOUT THE PROPERTY**

New retail/office suite is now available in this highly desired corner complex, that's close to all the local amenities. This property boasts excellent visibility, plenty of street parking, and good mix of co-tenants. Suite 2 spans 981 SF and features a light & bright open concept space with two private offices (potentially three), a private restroom, well placed exterior signage opportunities, and direct access to the parking lot. Asking lease rate is \$1,200 per month plus utilities. Call today to schedule your private tour.