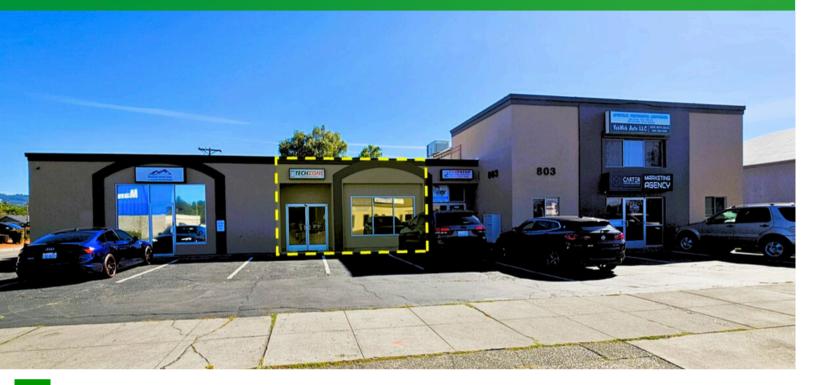

## **ABOUT THE PROPERTY**

New retail/office suite is now available in this highly desired corner complex, that's close to all the local amenities. This property boasts excellent visibility, plenty of street parking, and good mix of co-tenants. Suite 2 spans 981 SF and features a light & bright open concept space with two private offices (potentially three), a private restroom, well placed exterior signage opportunities, and direct access to the parking lot. Asking lease rate is \$1,200 per month plus utilities. Call today to schedule your private tour.