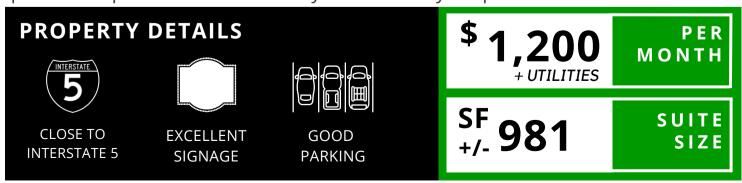

## **ABOUT THE PROPERTY**

New retail/office suite is now available in this highly desired corner complex, that's close to all the local amenities. This property boasts excellent visibility, plenty of street parking, and good mix of co-tenants. Suite 2 spans 981 SF and features a light & bright open concept space with two private offices (potentially three), a private restroom, well placed exterior signage opportunities, and direct access to the parking lot. Asking lease rate is \$1,200 per month plus utilities. Call today to schedule your private tour.