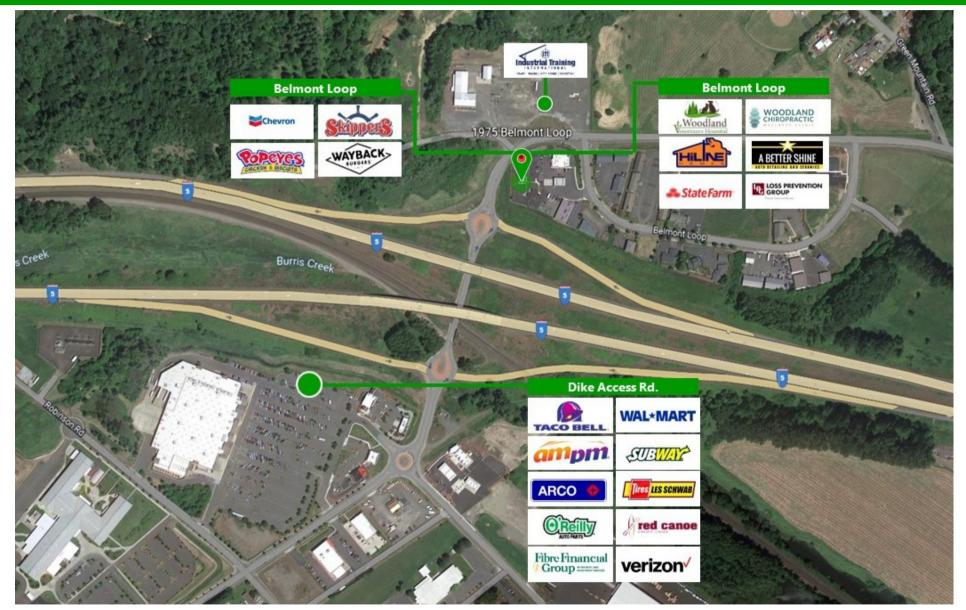

C2 - Highway Commercial<br>City of Woodland |
| TRAFFIC:     | 75,000 + VPD (I-5)                          |

### **PROPERTY FEATURES**

FOR LEASE: Prime endcap suite, directly adjacent to I-5 freeway off exit 22 in the booming market of Woodland, Washington. This space features 1,250 SF with large storefront glass for lots of natural light, includes great signage opportunities, and ample parking. The suite is an open concept design set for retailers or could be easily converted to an office. The asking lease rate is \$2,083 per month plus triple nets. Call today to see a tour of this rare end cap.





Chris Roewe—Partner/Broker C. 360.556.5101 chrisroewe@hotmail.com www.woodfordcre.com Ofc. 360.501.5500 208 Vine Street, Kelso, WA 98626

## AERIAL

## 1610 15th Avenue Woodland, WA 98674



#### DISCLAIMER

The information in this package has been obtained from sources believed reliable. Whilst we do not doubt its accuracy we have not verified it & we make no guarantee, warranty or representation about it. It is your responsibility to independently confirm its accuracy & completeness. Any projections, opinions, assumptions or estimates used are for example only & do not represent the current or future performance of the property. The value of this transaction to you depends on tax & other factors which should be evaluated by your tax, financial & legal advisors. You & your advisors should conduct a careful, independent investigation of the property to determine to your satisfaction the suitability of the property for your needs.