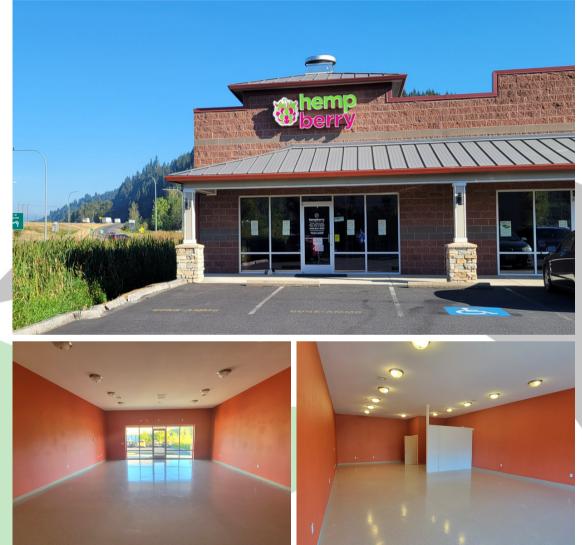

### **PROPERTY FEATURES**

FOR LEASE: Prime endcap suite, directly adjacent to I-5 freeway off exit 22 in the booming market of Woodland, Washington. This space features 1,250 SF with large storefront glass for lots of natural light, includes great signage opportunities, and ample parking. The suite is an open concept design set for retailers or could be easily converted to an office. The asking lease rate is \$2,083 per month plus triple nets. Call today to see a tour of this rare end cap.