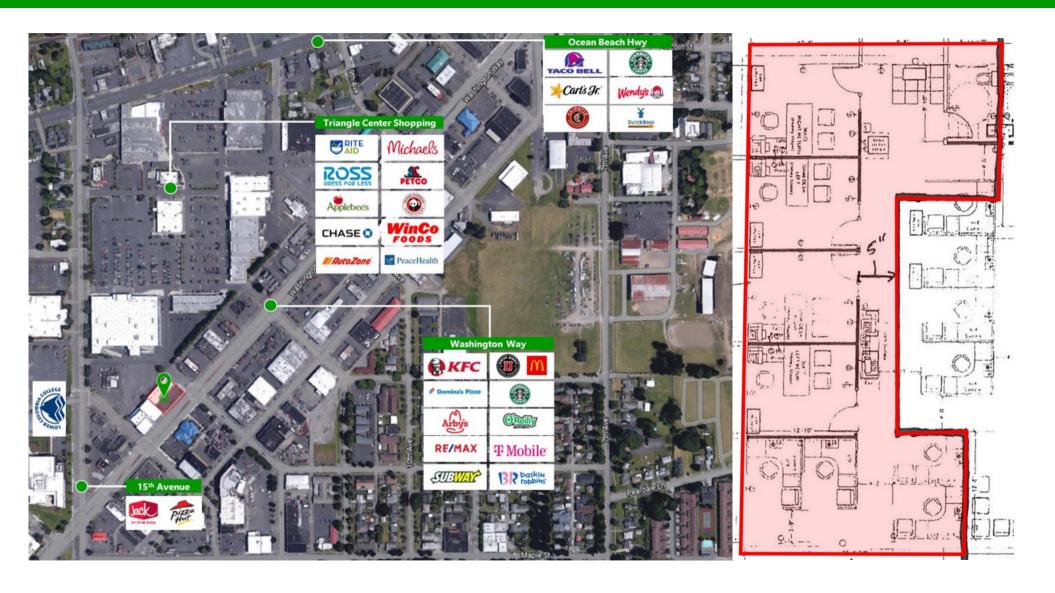

## **AERIAL**

### 1208 Washington Way - Ste 150 Longview, WA 98632

The information contained herein has been obtained from sources we understand to be reliable. Whilst we do not doubt its accuracy it has not been verified & we make no guarantees, warranty, or representations about it. Any projections, opinions, assumptions or estimates used are for example only. You & your advisors should conduct a careful independent investigation of the property to determine the property's satisfaction to your needs. © Woodford Commercial Real Estate.