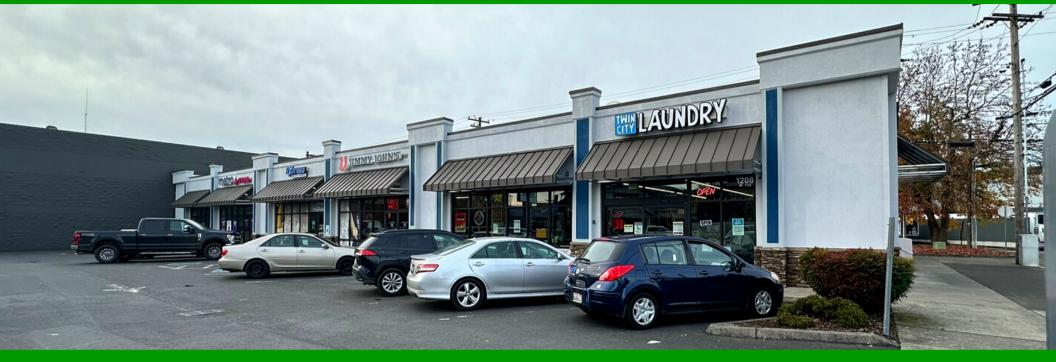

#### PROPERTY INFORMATION

Prime inline office/retail/restaurant suite that is shadow anchored by the Triangle Shopping Center is now available. This center is located on one of the busiest streets & trade areas of the Longview market. This suite is 1,164 SF, currently set up as an office use with no load bearing internal walls. Co-tenants include Express employments, Jimmy Johns, Metro by T-Mobile, & Twin City Laundry. This center boasts 25,000 VPD, excellent signage opportunities and good parking. Asking \$1,987 Per Month plus reasonable triple nets. Zoning allows multiple uses. Call today to schedule your private tour.

Rate: \$1,987 Per Month + NNN | Size: 1,164 SF +/- Tax ID: 09493

Chris Roewe | Partner/Broker C. 360.556.5101 chrisroewe@hotmail.com Lindsay Johnson | Licensed Assistant

O. 360.501.5500

www.woodfordcre.com