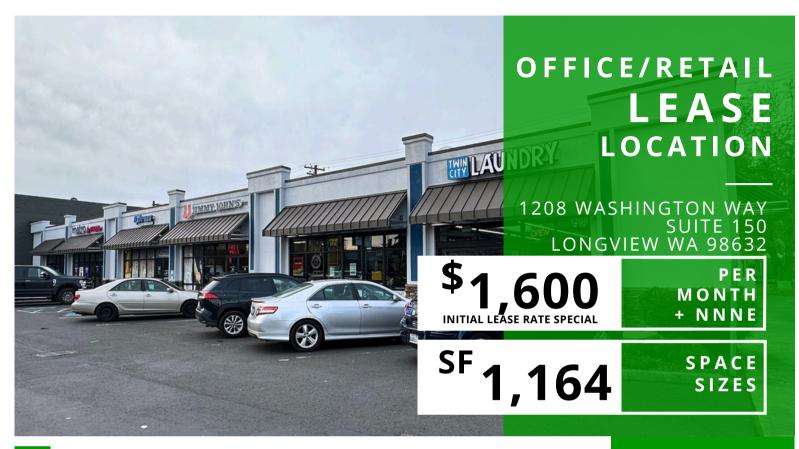

## ABOUT THE PROPERTY

Prime inline office/retail/restaurant suite that is shadow anchored by the Triangle Shopping Center is now available. This center is located on one of the busiest streets & trade areas of the Longview market. This suite is 1,164 SF, currently set up as an office use with no load bearing internal walls. Co-tenants include Express employments, Jimmy Johns, Metro by T-Mobile, & Twin City Laundry. This center boasts 25,000 VPD, excellent signage opportunities and good parking. First year introductory lease rate of \$1,600 per month plus reasonable triple nets. Zoning allows multiple uses. Call today to schedule your private tour.