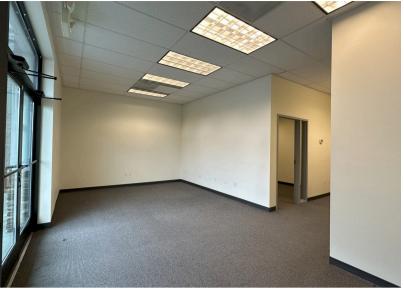

## ABOUT THE PROPERTY

Prime inline office/retail/restaurant suite that is shadow anchored by the Triangle Shopping Center is now available. This center is located on one of the busiest streets & trade areas of the Longview market. This suite is 1,164 SF, currently set up as an office use with no load bearing internal walls. Co-tenants include Express employments, Jimmy Johns, Metro by T-Mobile, & Twin City Laundry. This center boasts 25,000 VPD, excellent signage opportunities and good parking. First year introductory lease rate of \$1,600 per month plus reasonable triple nets. Zoning allows multiple uses. Call today to schedule your private tour.