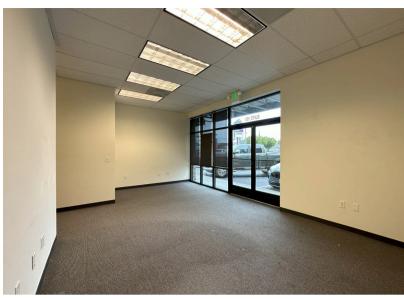

## ABOUT THE PROPERTY

Prime inline office/retail/restaurant suite that is shadow anchored by the Triangle Shopping Center is now available. This center is located on one of the busiest streets & trade areas of the Longview market. This suite is 1,164 SF, currently set up as an office use with no load bearing internal walls. Co-tenants include Express employments, Jimmy Johns, Metro by T-Mobile, & Twin City Laundry. This center boasts 25,000 VPD, excellent signage opportunities and good parking. First year introductory lease rate of \$1,600 per month plus reasonable triple nets. Zoning allows multiple uses. Call today to schedule your private tour.