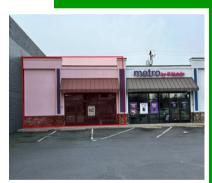

## ABOUT THE PROPERTY

Prime inline office/retail/restaurant suite that is shadow anchored by the Triangle Shopping Center is now available. This center is located on one of the busiest streets & trade areas of the Longview market. This suite is 1,164 SF, currently set up as an office use with no load bearing internal walls. Co-tenants include Express employments, Jimmy Johns, Metro by T-Mobile, & Twin City Laundry. This center boasts 25,000 VPD, excellent signage opportunities and good parking. First year introductory lease rate of \$1,600 per month plus reasonable triple nets. Zoning allows multiple uses. Call today to schedule your private tour.