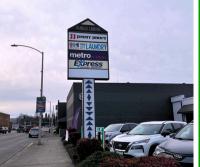

## ABOUT THE PROPERTY

Prime inline office/retail/restaurant suite that is shadow anchored by the Triangle Shopping Center is now available. This center is located on one of the busiest streets & trade areas of the Longview market. This suite is 1,164 SF, currently set up as an office use with no load bearing internal walls. Co-tenants include Express employments, Jimmy Johns, Metro by T-Mobile, & Twin City Laundry. This center boasts 25,000 VPD, excellent signage opportunities and good parking. First year introductory lease rate of \$1,450 per month plus reasonable triple nets. Zoning allows multiple uses. Call today to schedule your private tour.

## **PROPERTY DETAIL**

PRIVATE

RESTROOM

PLENTY OF PARKING

25,000 VPD

woodfordcre.com

**3 PRIVATE** 

OFFICES