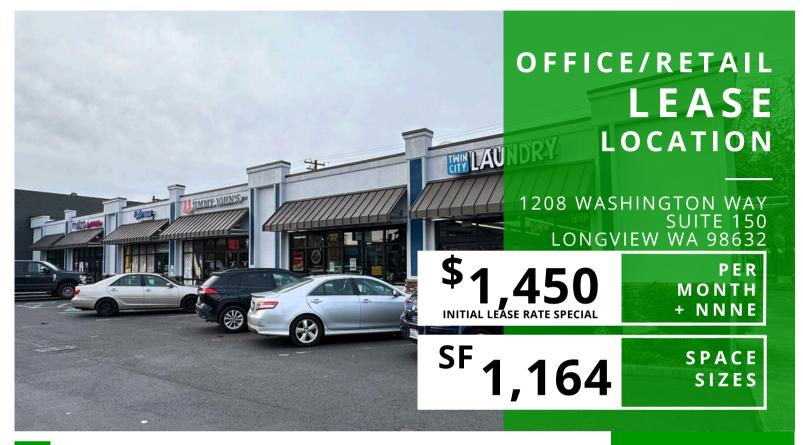

## ABOUT THE PROPERTY

Prime inline office/retail/restaurant suite that is shadow anchored by the Triangle Shopping Center is now available. This center is located on one of the busiest streets & trade areas of the Longview market. This suite is 1,164 SF, currently set up as an office use with no load bearing internal walls. Co-tenants include Express employments, Jimmy Johns, Metro by T-Mobile, & Twin City Laundry. This center boasts 25,000 VPD, excellent signage opportunities and good parking. First year introductory lease rate of \$1,450 per month plus reasonable triple nets. Zoning allows multiple uses. Call today to schedule your private tour.

## **PROPERTY DETAIL**

PRIVATE

RESTROOM

PLENTY OF PARKING

25,000 VPD

woodfordcre.com

**3 PRIVATE** 

OFFICES