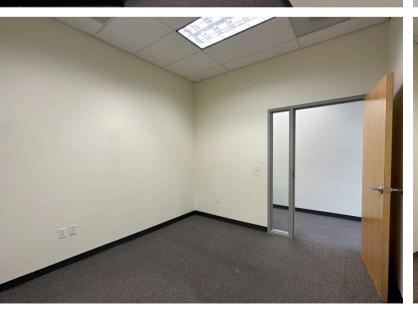

## ABOUT THE PROPERTY

Prime inline office/retail/restaurant suite that is shadow anchored by the Triangle Shopping Center is now available. This center is located on one of the busiest streets & trade areas of the Longview market. This suite is 1,164 SF, currently set up as an office use with no load bearing internal walls. Co-tenants include Express employments, Jimmy Johns, Metro by T-Mobile, & Twin City Laundry. This center boasts 25,000 VPD, excellent signage opportunities and good parking. First year introductory lease rate of \$1,450 per month plus reasonable triple nets. Zoning allows multiple uses. Call today to schedule your private tour.

## **PROPERTY DETAIL**

PRIVATE

RESTROOM

PLENTY OF PARKING

25,000 VPD

woodfordcre.com

**3 PRIVATE** 

OFFICES