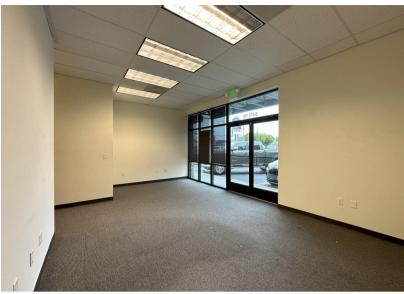

## ABOUT THE PROPERTY

Prime inline office/retail/restaurant suite that is shadow anchored by the Triangle Shopping Center is now available. This center is located on one of the busiest streets & trade areas of the Longview market. This suite is 1,164 SF, currently set up as an office use with no load bearing internal walls. Co-tenants include Express employments, Jimmy Johns, Metro by T-Mobile, & Twin City Laundry. This center boasts 25,000 VPD, excellent signage opportunities and good parking. First year introductory lease rate of \$1,450 per month plus reasonable triple nets. Zoning allows multiple uses. Call today to schedule your private tour.

## **PROPERTY DETAIL**

PRIVATE

RESTROOM

PLENTY OF PARKING

25,000 VPD

woodfordcre.com

**3 PRIVATE** 

OFFICES