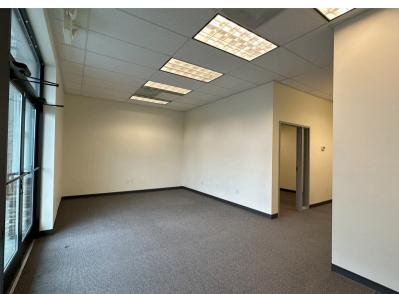

## ABOUT THE PROPERTY

Prime inline office/retail/restaurant suite that is shadow anchored by the Triangle Shopping Center is now available. This center is located on one of the busiest streets & trade areas of the Longview market. This suite is 1,164 SF, currently set up as an office use with no load bearing internal walls. Co-tenants include Express employments, Jimmy Johns, Metro by T-Mobile, & Twin City Laundry. This center boasts 25,000 VPD, excellent signage opportunities and good parking. First year introductory lease rate of \$1,450 per month plus reasonable triple nets. Zoning allows multiple uses. Call today to schedule your private tour.

## **PROPERTY DETAIL**

PRIVATE

RESTROOM

PLENTY OF PARKING

25,000 VPD

woodfordcre.com

**3 PRIVATE** 

OFFICES