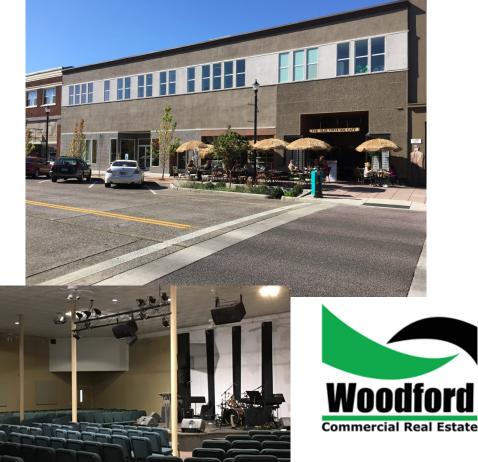

## **PROPERTY DEMOGRAPHICS**

Price: \$695,000

Tax ID: 00528 & 005280110

Building Size: Approx. 18,000 SF

Lot Size: 12,000 SF

## **PROPERTY FEATURES**

Great investment property in the heart of downtown Longview. With huge development opportunities, this updated 18,000 SF building features a commercial kitchen and a large open floor plan with potential for multiple uses.