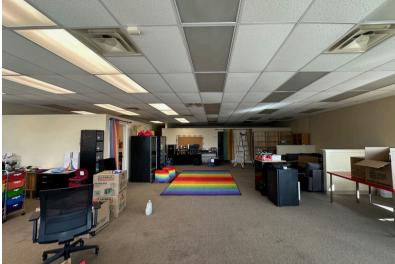

## **ABOUT THE PROPERTY**

Take advantage of this exceptional value with a 2,000 SF space in Bakers Corner. This space has a lot of natural light, reception area, three offices, storage room, private restroom, small kitchenette, plenty of parking, and excellent signage. Situated in a newer building with flexible zoning allowing for multiple uses, this space is perfect for a variety of businesses. Asking \$2,000 per month plus utilities with a 3 year lease term. Potential two months free rent to qualified applicants. Located in a highly desirable area, this space combines value with convenience. Contact us today to schedule your private tour!