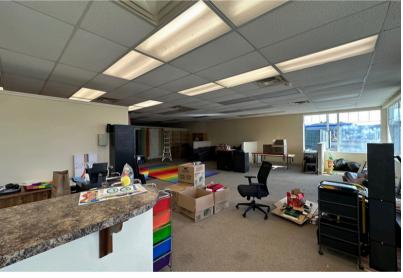

## **ABOUT THE PROPERTY**

Take advantage of this exceptional value with a 2,000 SF space in Bakers Corner. This space has a lot of natural light, reception area, three offices, storage room, private restroom, small kitchenette, plenty of parking, and excellent signage. Situated in a newer building with flexible zoning allowing for multiple uses, this space is perfect for a variety of businesses. Asking \$2,000 per month plus utilities with a 3 year lease term. Potential two months free rent to qualified applicants. Located in a highly desirable area, this space combines value with convenience. Contact us today to schedule your private tour!