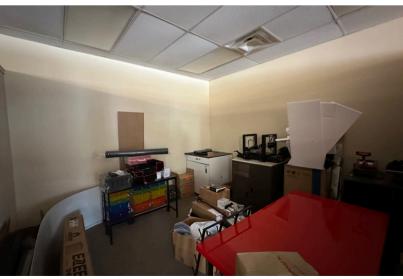

## **ABOUT THE PROPERTY**

Take advantage of this exceptional value with a 2,000 SF space in Bakers Corner. This space has a lot of natural light, reception area, three offices, storage room, private restroom, small kitchenette, plenty of parking, and excellent signage. Situated in a newer building with flexible zoning allowing for multiple uses, this space is perfect for a variety of businesses. Asking \$2,000 per month plus utilities with a 3 year lease term. Potential two months free rent to qualified applicants. Located in a highly desirable area, this space combines value with convenience. Contact us today to schedule your private tour!