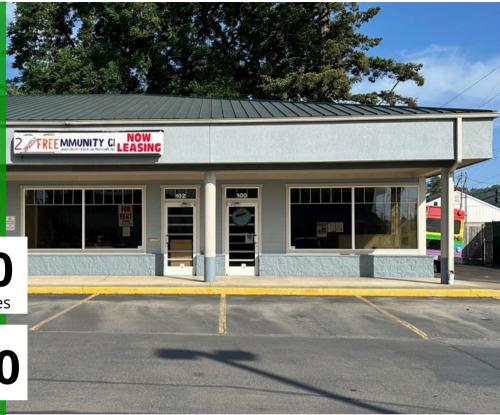

5612 OCEAN BEACH HWY SUITE 100 & 102 LONGVIEW WA 98632

PER MONTH \$2,000 Plus Utilities

SPACE SIZE SF2,000

## **ABOUT THE PROPERTY**

Take advantage of this exceptional value with a 2,000 SF space in Bakers Corner. This space has a lot of natural light, reception area, three offices, storage room, private restroom, small kitchenette, plenty of parking, and excellent signage. Situated in a newer building with flexible zoning allowing for multiple uses, this space is perfect for a variety of businesses. Asking \$2,000 per month plus utilities with a 3 year lease term. Potential two months free rent to qualified applicants. Located in a highly desirable area, this space combines value with convenience. Contact us today to schedule your private tour!