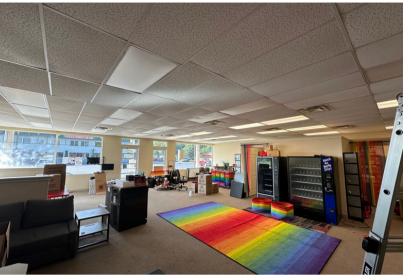

## **ABOUT THE PROPERTY**

Take advantage of this exceptional value with a 2,000 SF space in Bakers Corner. This space has a lot of natural light, reception area, three offices, storage room, private restroom, small kitchenette, plenty of parking, and excellent signage. Situated in a newer building with flexible zoning allowing for multiple uses, this space is perfect for a variety of businesses. Asking \$2,000 per month plus utilities with a 3 year lease term. Potential two months free rent to qualified applicants. Located in a highly desirable area, this space combines value with convenience. Contact us today to schedule your private tour!

## PROPERTY DETAIL

PRIVATE RESTROOM

PLENTY OF PARKING

EXCELLENT SIGNAGE

11,000 VPD

woodfordcre.com

chris@woodfordcre.com

GET IN TOUCH
Chris Roewe Lindsay Johnson