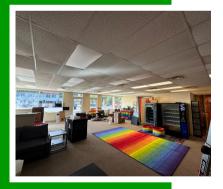

## **ABOUT THE PROPERTY**

Take advantage of this exceptional value with a 2,000 SF space in Bakers Corner. This space has a lot of natural light, reception area, three offices, storage room, private restroom, small kitchenette, plenty of parking, and excellent signage. Situated in a newer building with flexible zoning allowing for multiple uses, this space is perfect for a variety of businesses. Asking \$2,000 per month plus utilities with a 3 year lease term. Potential two months free rent to qualified applicants. Located in a highly desirable area, this space combines value with convenience. Contact us today to schedule your private tour!

## PROPERTY DETAIL

PRIVATE RESTROOM

PLENTY OF PARKING

EXCELLENT SIGNAGE

11,000 VPD

woodfordcre.com

chris@woodfordcre.com

GET IN TOUCH
Chris Roewe Lindsay Johnson