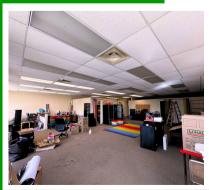

## **ABOUT THE PROPERTY**

Take advantage of this exceptional value with a 2,000 SF space in Bakers Corner. This space has a lot of natural light, reception area, three offices, storage room, private restroom, small kitchenette, plenty of parking, and excellent signage. Situated in a newer building with flexible zoning allowing for multiple uses, this space is perfect for a variety of businesses. Asking \$2,000 per month plus utilities with a 3 year lease term. Potential two months free rent to qualified applicants. Located in a highly desirable area, this space combines value with convenience. Contact us today to schedule your private tour!

## PROPERTY DETAIL

PRIVATE RESTROOM

PLENTY OF PARKING

EXCELLENT SIGNAGE

11,000 VPD

woodfordcre.com

chris@woodfordcre.com

GET IN TOUCH
Chris Roewe Lindsay Johnson