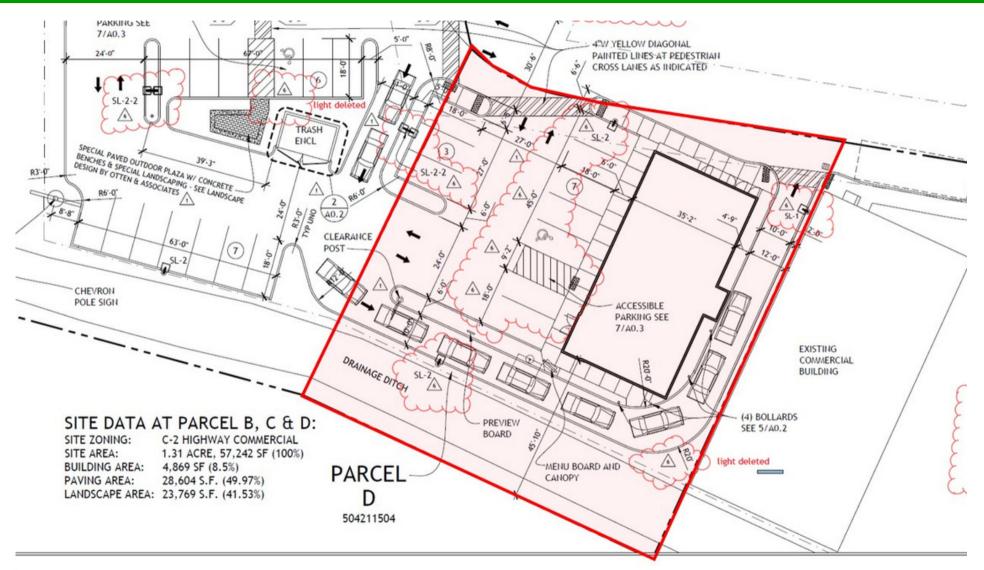

## SITE PLAN

### 1975 Belmont loop Woodland, WA 98674

The information contained herein has been obtained from sources we understand to be reliable. Whilst we do not doubt its accuracy it has not been verified & we make no guarantees, warranty, or representations about it. Any projections, opinions, assumptions or estimates used are for example only. You & your advisors should conduct a careful independent investigation of the property to determine the property's satisfaction to your needs. © Woodford Commercial Real Estate.