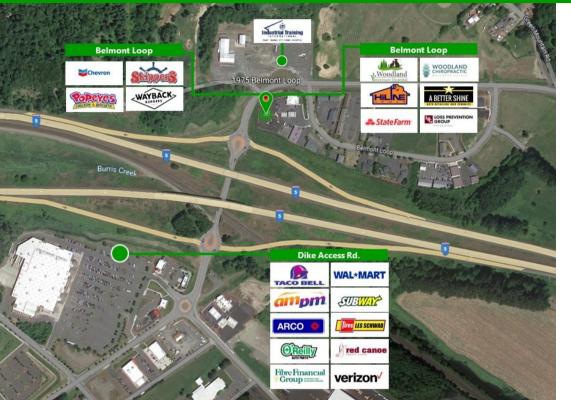

#### 1975 Belmont loop Woodland, WA 98674

Location! Location! New construction retail opportunity located at Exit 22 along the I-5. Situated directly off the freeway, and close to Wal-Mart, a new high school, and many other retailers gives this location excellent exposure. The site features a drivethru with options to build to suite or ground lease 1,500-2,439 SF. Bring your concept to life with the potential for customizations. Call today for more information and discuss possible options.

# AERIAL VIEW1975 Belmont loop<br/>Woodland, WA 98674

The information contained herein has been obtained from sources we understand to be reliable. Whilst we do not doubt its accuracy it has not been verified & we make no guarantees, warranty, or representations about it. Any projections, opinions, assumptions or estimates used are for example only. You & your advisors should conduct a careful independent investigation of the property to determine the property's satisfaction to your needs. © Woodford Commercial Real Estate.