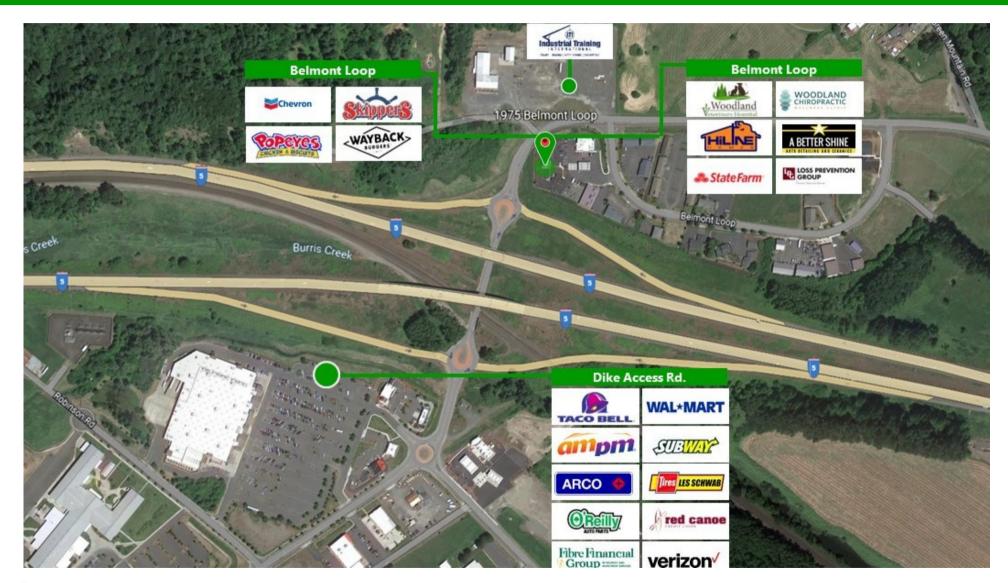

#### 1975 Belmont loop Woodland, WA 98674

Location! Location! New construction retail opportunity located at Exit 22 along the I-5. Situated directly off the freeway, and close to Wal-Mart, a new high school, and many other retailers gives this location excellent exposure. The site features a drivethru with options to build to suite or ground lease 1,500-2,439 SF. Bring your concept to life with the potential for customizations. Call today for more information and discuss possible options.

# AERIAL VIEW1975 Belmont loop<br/>Woodland, WA 98674

The information contained herein has been obtained from sources we understand to be reliable. Whilst we do not doubt its accuracy it has not been verified & we make no guarantees, warranty, or representations about it. Any projections, opinions, assumptions or estimates used are for example only. You & your advisors should conduct a careful independent investigation of the property to determine the property's satisfaction to your needs. © Woodford Commercial Real Estate.