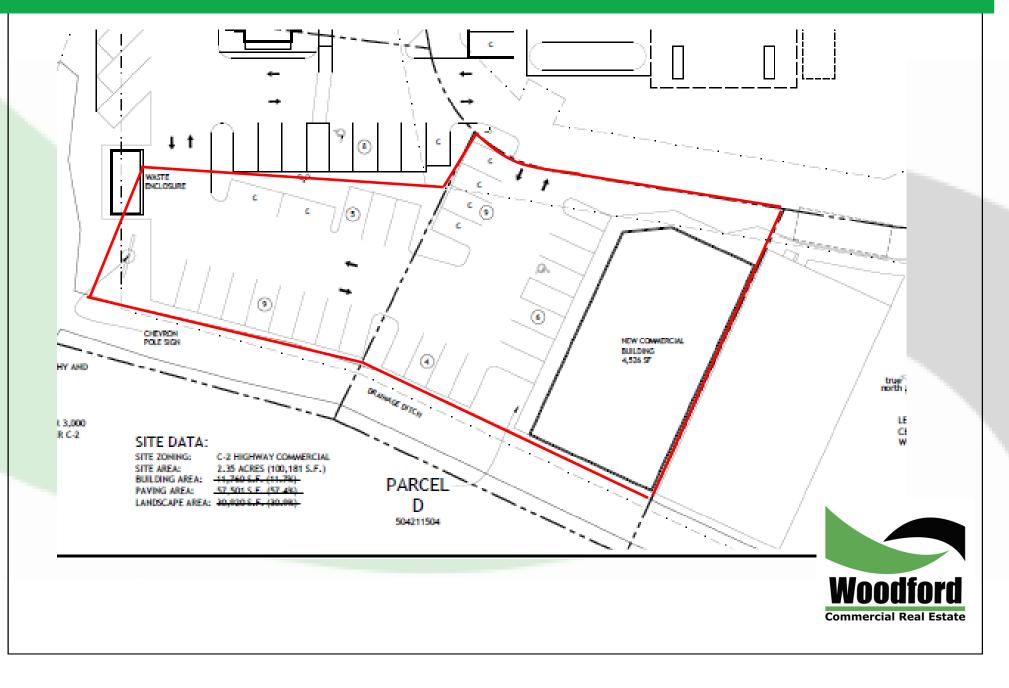

—3,000 SF retail suites are available asking \$30 per SF Annum plus Triple Nets. Bring your concept to life with the potential for customizations. Call today for more information and discuss possible options.

> P 360.501.5500 ■ F 360.501.6051 www.woodfordcre.com

The information contained herein has been obtained from sources we understand to be reliable. Whilst we do not doubt its accuracy it has not been verified & we make no guarantees, warranty or representations about it. Any projections, opinions, assumptions or estimates used are for example only. You & your advisors should conduct a careful independent investigation of the property to determine the property's satisfaction to your needs. © Woodford Commercial Real Estate.

# **SITE PLAN**

### 1975 Belmont Loop Woodland, WA 98674