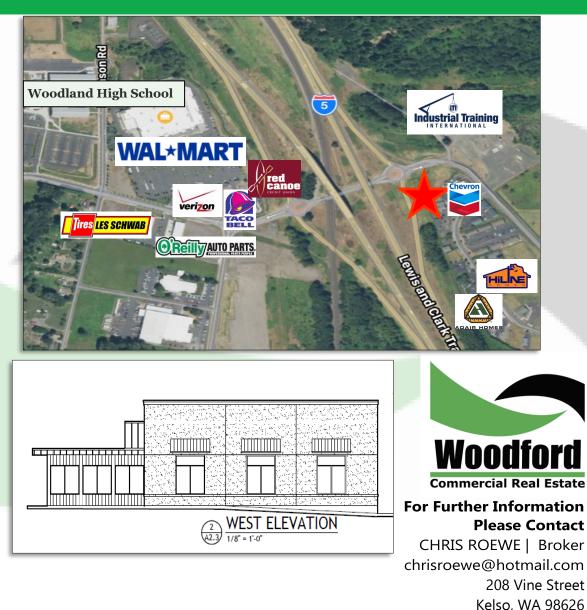

#### **PROPERTY DEMOGRAPHICS**

| <b>ADDRESS:</b>       | 1975 Belmont Loop, Ste. TBD |
|-----------------------|-----------------------------|
| PRICE:                | \$30 Per SF Annum + NNN     |
| <b>AVAILALBLE SF:</b> | 1,200—3,000 SF              |
| <b>TRAFFIC:</b>       | 75,000 + VPD (I-5)          |
| ZONED:                | C2 - Highway Commercial     |
|                       | City of Woodland            |

**PROPERTY FEATURES** 

Location! Location! New construction retail opportunity now available at Exit 22 along I-5, located on the high exposure directly off of the freeway. This property is also in close proximity to Woodland's newer Wal-Mart and the new high school, along with many other new retailers. 1,200 SF—3,000 SF retail suites are available asking \$30 per SF Annum plus Triple Nets. Bring your concept to life with the potential for customizations. Call today for more information and discuss possible options.