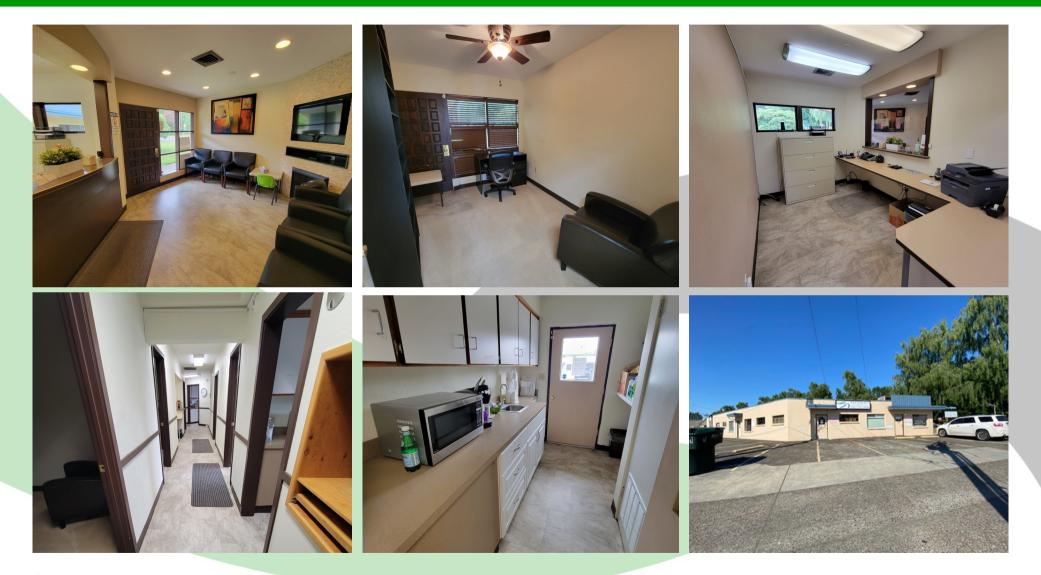

itchens, a breakroom, a good-sized reception and waiting area, and much more. These spaces are move-in ready, have a wide variety of uses allowed and has reserved private parking in rear of the building. Asking lease rates start at \$700 per month plus utilities and will vary depending on size leased. Call today to schedule your tour and your future office. Tax ID: 01676

### **FULL SUITE**

#### **MEDIUM SUITE**

### Terms: \$1,800/Month (*Plus Utilities*)

Size: 650 SF +/-Terms: \$900/Month (Plus Utilities) **SMALL SUITE** 

Size: 1,472 SF +/-

Size: 420 SF +/-Terms: \$700/Month (*Plus Utilities*)



Chris Roewe | Partner/Broker C. 360.556.5101 chrisroewe@hotmail.com

Lindsay Johnson | Licensed Assistant O. 360.501.5500 www.woodfordcre.com

# PHOTOS

## 1430 16th Ave Longview, WA 98632





The information contained herein has been obtained from sources we understand to be reliable. Whilst we do not doubt its accuracy it has not been verified & we make no guarantees, warranty, or representations about it. Any projections, opinions, assumptions or estimates used are for example only. You & your advisors should conduct a careful independent investigation of the property to determine the property's satisfaction to your needs. © Woodford Commercial Real Estate.

# FLOOR PLAN

## 1430 16th Ave Longview, WA 98632





The information contained herein has been obtained from sources we understand to be reliable. Whilst we do not doubt its accuracy it has not been verified & we make no guarantees, warranty, or representations about it. Any projections, opinions, assumptions or est