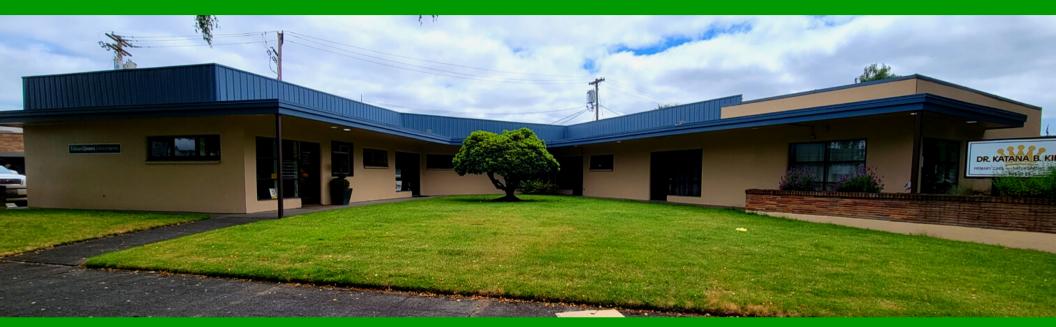

## 1430 16th Ave Longview, WA 98632

# FOR LEASE

### **PROPERTY FEATURES**

Highly visible, freshly updated office suite(s) now available on the highly desired Civic Circle. Starting at approx. 420 SF, 650 SF & up to 1,472 SF that can be designed to fit your business needs. In total all suites have up to seven offices, two restrooms, two kitchens, a breakroom, a good-sized reception and waiting area, and much more. These spaces are move-in ready, have a wide variety of uses allowed and has reserved private parking in rear of the building. Asking lease rates start at \$700 per month plus utilities and will vary depending on size leased. Call today to schedule your tour and your future office. Tax ID: 01676