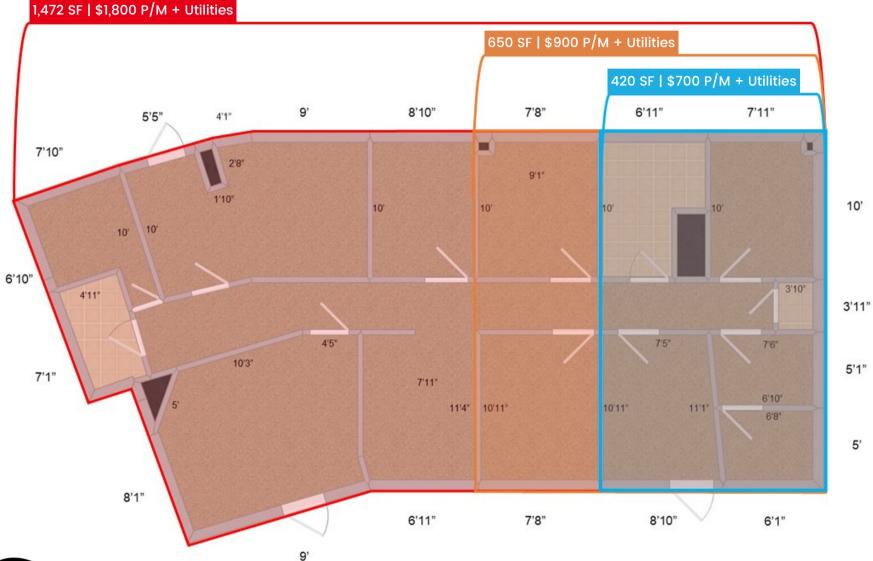

# FLOOR PLAN

### Terms: \$1,800/Month (*Plus Utilities*)

Size: 650 SF +/-Terms: \$900/Month (Plus Utilities) **SMALL SUITE** 

Size: 1,472 SF +/-

Size: 420 SF +/-Terms: \$700/Month (*Plus Utilities*)

Chris Roewe | Partner/Broker C. 360.556.5101 chrisroewe@hotmail.com