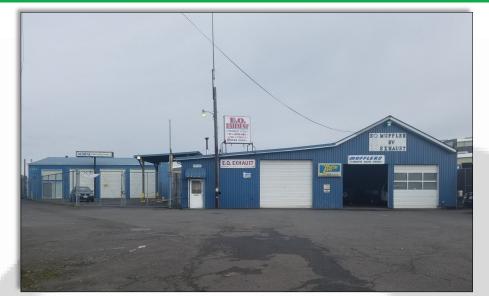

#### **PROPERTY FEATURES**

Prime warehouse buildings now available. This property features two warehouses on 18,000 SF of land. The first warehouse is approx. 3,600 SF with three roll up garage doors, office space, storage rooms, and an open floor plan. The second warehouse is approx. 1,590 SF with three large roll up garage doors. This warehouse is wide open for your use. Paved fenced in area with great traffic counts along 3rd Avenue. Multiple uses allowed within this zoning. Call for your private tour today.