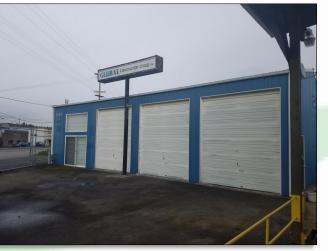

#### **PROPERTY FEATURES**

Prime warehouse buildings now available. This property features two warehouses on 18,000 SF of land. The first warehouse is approx. 3,600 SF with three roll up garage doors, office space, storage rooms, and an open floor plan. The second warehouse is approx. 1,590 SF with three large roll up garage doors. This warehouse is wide open for your use. Paved fenced in area with great traffic counts along 3rd Avenue. Multiple uses allowed within this zoning. Call for your private tour today.