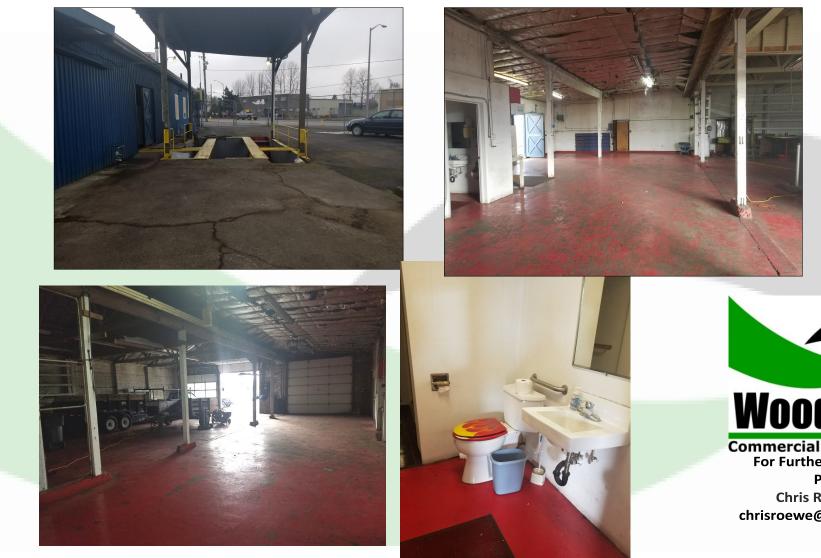

#### **PROPERTY FEATURES**

Prime warehouse buildings now available. This property features two warehouses on 18,000 SF of land. The first warehouse is approx. 3,600 SF with three roll up garage doors, office space, storage rooms, and an open floor plan. The second warehouse is approx. 1,590 SF with three large roll up garage doors. This warehouse is wide open for your use. Paved fenced in area with great traffic counts along 3rd Avenue. Multiple uses allowed within this zoning. Call for your private tour today.