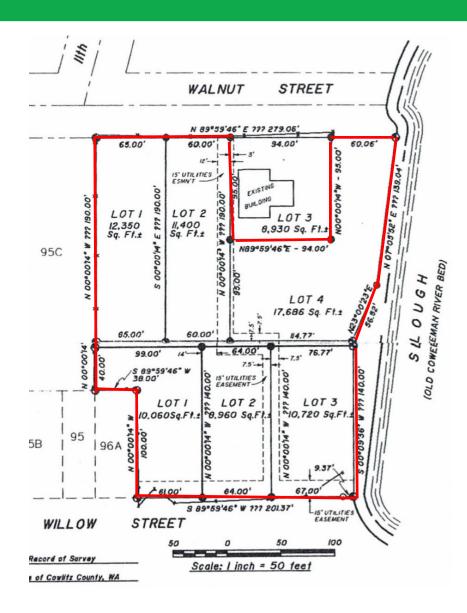

#### **INVESTMENT HIGHLIGHT!**

Fantastic opportunity with this approx. 70,000 SF of flat multifamily land. Zoning (RMF) allows for up to 32.3 units per acre and is zoned for up to 50+ units. Currently priced at under \$6,000 per door. Property can be sold in up to 6 tax parcels.

Seller willing to also sell smaller amounts of land. Sewer currently runs to the middle of the property and the other utilities are in Walnut and/or Willow Street. Owner open to creative solutions. Call for additional details.