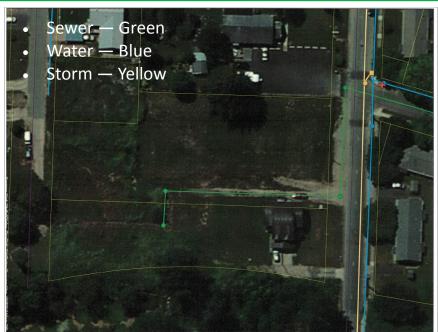

Seller willing to also sell smaller amounts of land. Sewer currently runs to the middle of the property and the other utilities are in Walnut and/or Willow Street. Owner open to creative solutions. Call for additional details.