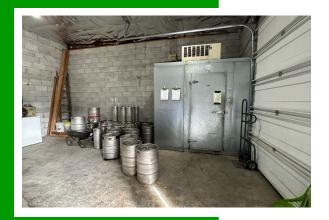

## **ABOUT THE PROPERTY**

Bring your creativity & vision to this unique opportunity. This one level property is 4,188 SF of retail/bar/warehouse/caretaker's quarters all wrapped up into one with this rare find. Features a large front area for seating or retail, 2 restrooms, a kitchen hood & multiple sinks, a warehouse with tall ceilings & a grade door, caretaker quarters in the rear of the building & off-street parking in the back of the property. Personal property potentially available for sale as well. So many possibilities with this property! Call today to schedule your appointment.