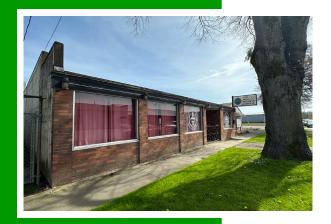

## **ABOUT THE PROPERTY**

Bring your creativity & vision to this unique opportunity. This one level property is 4,188 SF of retail/bar/warehouse/caretaker's quarters all wrapped up into one with this rare find. Features a large front area for seating or retail, 2 restrooms, a kitchen hood & multiple sinks, a warehouse with tall ceilings & a grade door, caretaker quarters in the rear of the building & off-street parking in the back of the property. Personal property potentially available for sale as well. So many possibilities with this property! Call today to schedule your appointment.

|   |               | Address         | 1158 11th Avenue, Longview WA 98632        |
|---|---------------|-----------------|--------------------------------------------|
|   | \$            | Offering Price  | \$399,000                                  |
|   | 7             | Price Per SF    | \$95.27                                    |
| - |               | Total Land Area | 5,998 SF                                   |
|   |               | Building Size   | 4,188 SF                                   |
|   | j             | Building Info   | Built 1953   Roof Flat   Concrete Exterior |
| < | $\Rightarrow$ | Parcel          | 08733                                      |
| 6 |               | Zoning          | GC – General Commercial                    |
|   |               |                 |                                            |