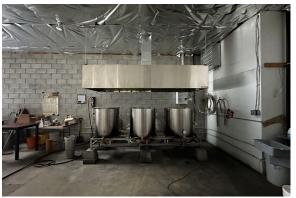

## **ABOUT THE PROPERTY**

Bring your creativity & vision to this unique opportunity. This one level property is 4,188 SF of retail/bar/warehouse/caretaker's quarters all wrapped up into one with this rare find. Features a large front area for seating or retail, 2 restrooms, a kitchen hood & multiple sinks, a warehouse with tall ceilings & a grade door, caretaker quarters in the rear of the building & off-street parking in the back of the property. Personal property potentially available for sale as well. So many possibilities with this property! Call today to schedule your appointment.