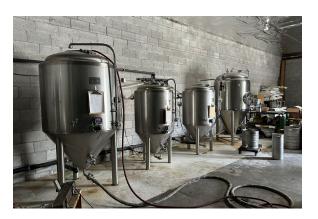

## **ABOUT THE PROPERTY**

Bring your creativity & vision to this unique opportunity. This one level property is 4,188 SF of retail/bar/warehouse/caretaker's quarters all wrapped up into one with this rare find. Features a large front area for seating or retail, 2 restrooms, a kitchen hood & multiple sinks, a warehouse with tall ceilings & a grade door, caretaker quarters in the rear of the building & off-street parking in the back of the property. Personal property potentially available for sale as well. So many possibilities with this property! Call today to schedule your appointment.