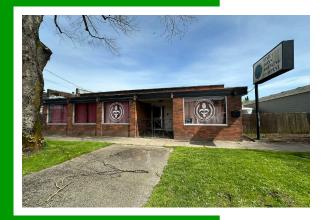

## **ABOUT THE PROPERTY**

Bring your creativity & vision to this unique opportunity. This one level property is 4,188 SF of retail/bar/warehouse/caretaker's quarters all wrapped up into one with this rare find. Features a large front area for seating or retail, 2 restrooms, a kitchen hood & multiple sinks, a warehouse with tall ceilings & a grade door, caretaker quarters in the rear of the building & off-street parking in the back of the property. Personal property potentially available for sale as well. So many possibilities with this property! Call today to schedule your appointment.

|   |               | Address         | 1158 11th Avenue, Longview WA 98632        |
|---|---------------|-----------------|--------------------------------------------|
|   | \$            | Offering Price  | \$399,000                                  |
|   | 7             | Price Per SF    | \$95.27                                    |
| - |               | Total Land Area | 5,998 SF                                   |
|   |               | Building Size   | 4,188 SF                                   |
|   | j             | Building Info   | Built 1953   Roof Flat   Concrete Exterior |
| < | $\Rightarrow$ | Parcel          | 08733                                      |
| 6 |               | Zoning          | GC – General Commercial                    |
|   |               |                 |                                            |