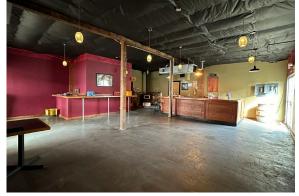

## **ABOUT THE PROPERTY**

Bring your creativity & vision to this unique opportunity. This one level property is 4,188 SF of retail/bar/warehouse/caretaker's quarters all wrapped up into one with this rare find. Features a large front area for seating or retail, 2 restrooms, a kitchen hood & multiple sinks, a warehouse with tall ceilings & a grade door, caretaker quarters in the rear of the building & off-street parking in the back of the property. Personal property potentially available for sale as well. So many possibilities with this property! Call today to schedule your appointment.