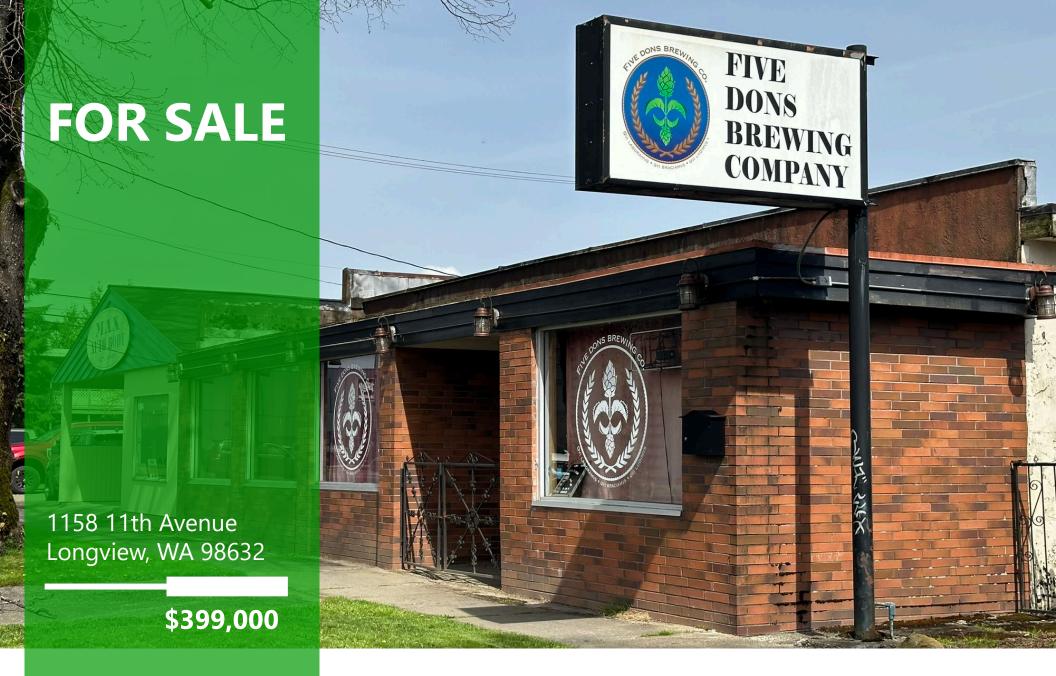

## **ABOUT THE PROPERTY**

Bring your creativity & vision to this unique opportunity. This one level property is 4,188 SF of retail/bar/warehouse/caretaker's quarters all wrapped up into one with this rare find. Features a large front area for seating or retail, 2 restrooms, a kitchen hood & multiple sinks, a warehouse with tall ceilings & a grade door, caretaker quarters in the rear of the building & off-street parking in the back of the property. Personal property potentially available for sale as well. So many possibilities with this property! Call today to schedule your appointment.

|   |               | Address         | 1158 11th Avenue, Longview WA 98632        |
|---|---------------|-----------------|--------------------------------------------|
|   | \$            | Offering Price  | \$399,000                                  |
|   | 7             | Price Per SF    | \$95.27                                    |
| - |               | Total Land Area | 5,998 SF                                   |
|   |               | Building Size   | 4,188 SF                                   |
|   | j             | Building Info   | Built 1953   Roof Flat   Concrete Exterior |
| < | $\Rightarrow$ | Parcel          | 08733                                      |
| 6 |               | Zoning          | GC – General Commercial                    |
|   |               |                 |                                            |