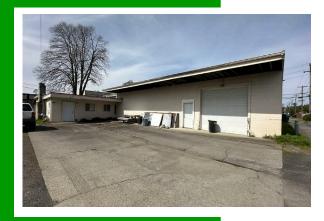

## **ABOUT THE PROPERTY**

Bring your creativity & vision to this unique opportunity. This one level property is 4,188 SF of retail/bar/warehouse/caretaker's quarters all wrapped up into one with this rare find. Features a large front area for seating or retail, 2 restrooms, a kitchen hood & multiple sinks, a warehouse with tall ceilings & a grade door, caretaker quarters in the rear of the building & off-street parking in the back of the property. Personal property potentially available for sale as well. So many possibilities with this property! Call today to schedule your appointment.

|   |               | Address         | 1158 11th Avenue, Longview WA 98632        |
|---|---------------|-----------------|--------------------------------------------|
|   | \$            | Offering Price  | \$399,000                                  |
|   | 7             | Price Per SF    | \$95.27                                    |
| - |               | Total Land Area | 5,998 SF                                   |
|   |               | Building Size   | 4,188 SF                                   |
|   | j             | Building Info   | Built 1953   Roof Flat   Concrete Exterior |
| < | $\Rightarrow$ | Parcel          | 08733                                      |
| 6 |               | Zoning          | GC – General Commercial                    |
|   |               |                 |                                            |