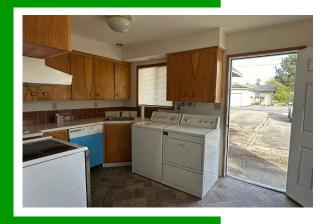

## **ABOUT THE PROPERTY**

Bring your creativity & vision to this unique opportunity. This one level property is 4,188 SF of retail/bar/warehouse/caretaker's quarters all wrapped up into one with this rare find. Features a large front area for seating or retail, 2 restrooms, a kitchen hood & multiple sinks, a warehouse with tall ceilings & a grade door, caretaker quarters in the rear of the building & off-street parking in the back of the property. Personal property potentially available for sale as well. So many possibilities with this property! Call today to schedule your appointment.