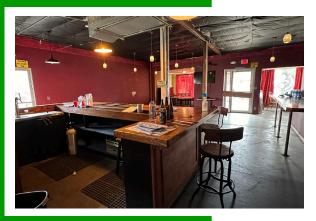

## **ABOUT THE PROPERTY**

Bring your creativity & vision to this unique opportunity. This one level property is 4,188 SF of retail/bar/warehouse/caretaker's quarters all wrapped up into one with this rare find. Features a large front area for seating or retail, 2 restrooms, a kitchen hood & multiple sinks, a warehouse with tall ceilings & a grade door, caretaker quarters in the rear of the building & off-street parking in the back of the property. Personal property potentially available for sale as well. So many possibilities with this property! Call today to schedule your appointment.