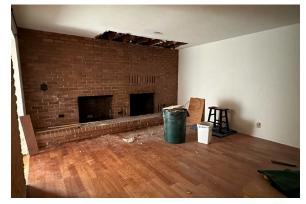

## **ABOUT THE PROPERTY**

Bring your creativity & vision to this unique opportunity. This one level property is 4,188 SF of retail/bar/warehouse/caretaker's quarters all wrapped up into one with this rare find. Features a large front area for seating or retail, 2 restrooms, a kitchen hood & multiple sinks, a warehouse with tall ceilings & a grade door, caretaker quarters in the rear of the building & off-street parking in the back of the property. Personal property potentially available for sale as well. So many possibilities with this property! Call today to schedule your appointment.