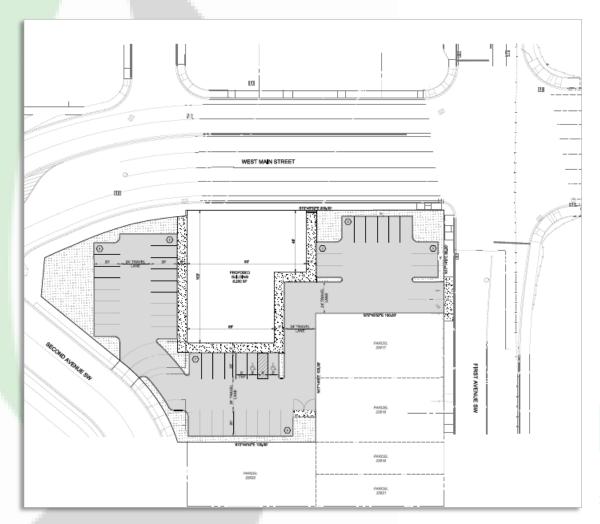

## **Property Demographics:**

PRICE: \$899,000

LOT SF: Approximately 36,711 SF

Building Size: Approximately 14,767 SF

Buildings are of little value.

Zoned: CWK-Commercial West Kelso City of Kelso

POPULATION: 49,195 - 3 Mile | 66,290 - 5 Mile HOUSEHOLD: 19,780 - 3 Mile | 26,193 - 5 Mile AVE. INCOME: \$55,593 - 3 Mile | \$58,047 - 5 Mile

## **Property Features:**

This property is situated in a strong growth area. This property has approximately 36,000 SF + of high traffic on two streets. Traffic counts combined are approximately 35,000 VPD. Portions of the buildings on site are usable. This would make a great location for a national retailer and/or fast food. There might be an opportunity to have two small retailers on this site as there are multiple tax parcels included with the sale. This location would also support a mixed used development with either offices or apartments on the upper levels. Call today to set up your tour.