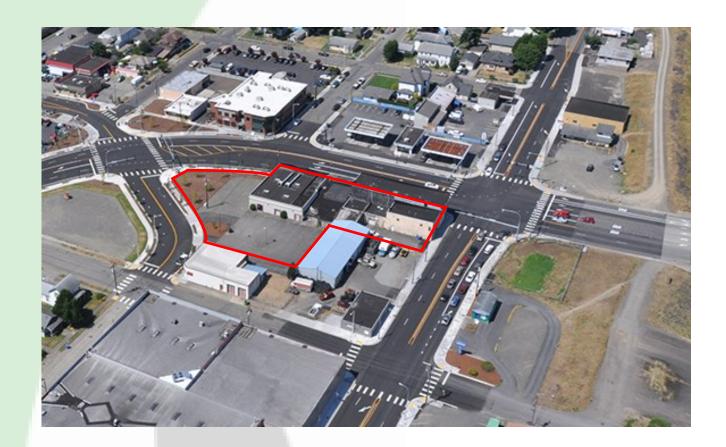

## **Property Demographics:**

PRICE: \$899,000

LOT SF: Approximately 36,711 SF

Building Size: Approximately 14,767 SF

Buildings are of little value.

Zoned: CWK-Commercial West Kelso City of Kelso

POPULATION: 49,195 - 3 Mile | 66,290 - 5 Mile HOUSEHOLD: 19,780 - 3 Mile | 26,193 - 5 Mile AVE. INCOME: \$55,593 - 3 Mile | \$58,047 - 5 Mile

## **Property Features:**

This property is situated in a strong growth area. This property has approximately 36,000 SF + of high traffic on two streets. Traffic counts combined are approximately 35,000 VPD. Portions of the buildings on site are usable. This would make a great location for a national retailer and/or fast food. There might be an opportunity to have two small retailers on this site as there are multiple tax parcels included with the sale. This location would also support a mixed used development with either offices or apartments on the upper levels. Call today to set up your tour.