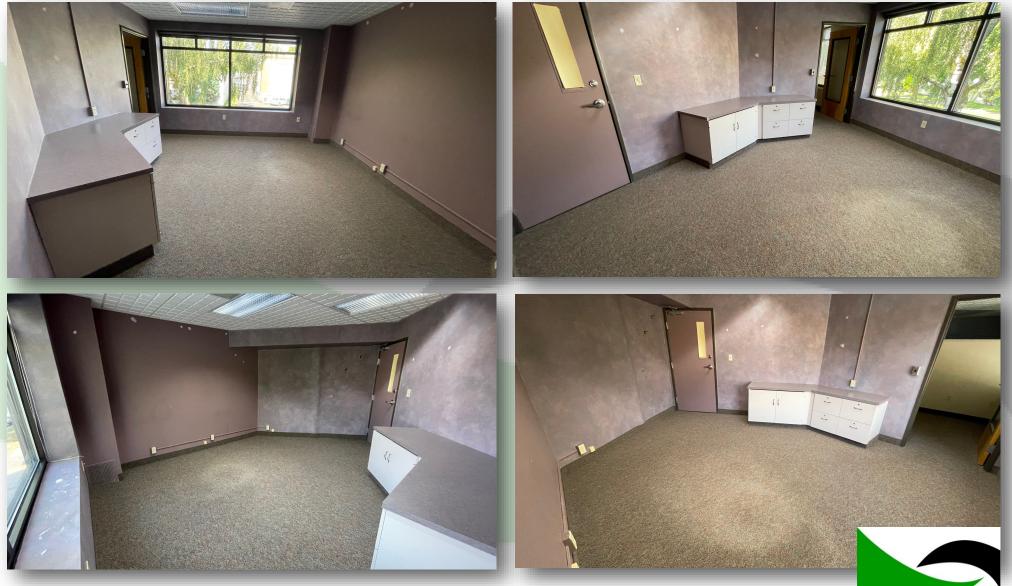

# **INTERIOR PHOTOS**

### **PROPERTY FEATURES**

FOR LEASE: Iconic location in this nicely updated professional building with high visibility has one suite available. <u>Suite 206</u> is a single office suite located on the second floor, has large windows for lots of natural light, and is elevator served. This space is move-in ready. Asking \$600 per month with utilities included. Call today for additional information or to schedule your private tour.