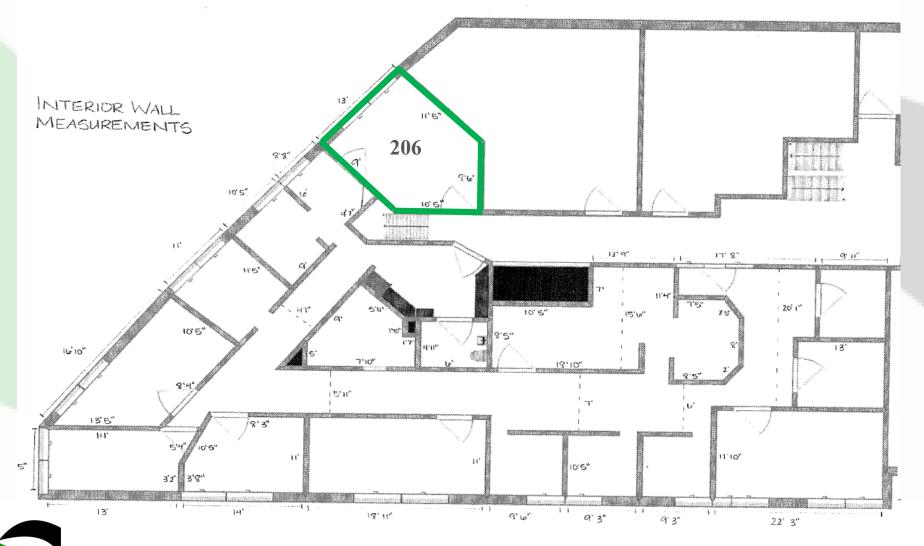

## **FLOOR PLAN**

### **PROPERTY INFORMATION**

ADDRESS: 1516 Hudson Street

**SUITE:** 206

**PRICE:** \$600 Per Month (Utilities Included)

 \*Large Single Office Space\*

**TAX ID:** 01692

### **PROPERTY FEATURES**

FOR LEASE: Iconic location in this nicely updated professional building with high visibility has one suite available. <u>Suite 206</u> is a single office suite located on the second floor, has large windows for lots of natural light, and is elevator served. This space is move-in ready. Asking \$600 per month with utilities included. Call today for additional information or to schedule your private tour.