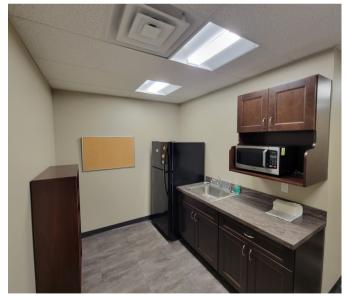

## **ABOUT THE PROPERTY**

Great opportunity in this 1,500 SF space on Ocean Beach Hwy. This open & bright space has great visibility, plenty of parking, and lots of exposure with the 32,000 VPD. Currently set as a retail office configuration & the zoning allows for multiple uses. Features a reception area, a shared office space, four private offices, a private restroom and storage room. Asking lease rate is \$2,750 per month plus triple nets. potential tenant improvement allowance available to qualified tenants. Call today for additional information and to schedule your tour.