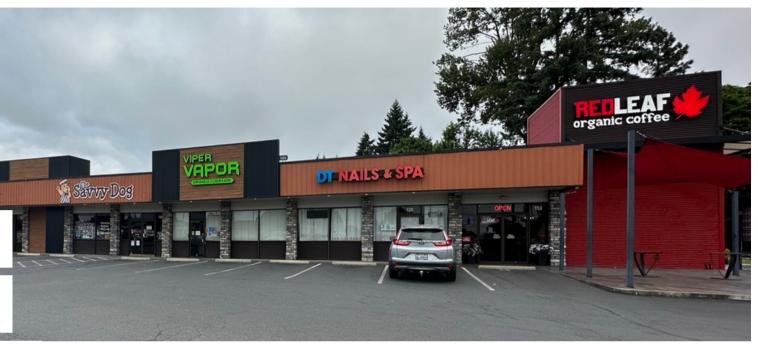

## RETAIL LEASE LOCATION

3202 OCEAN BEACH HWY STE 150 LONGVIEW WA 98632

PER MONTH PLUS NNN

<sup>\$</sup> 2,750

BUILDING SIZE

<sup>SF</sup> 1,500

## **ABOUT THE PROPERTY**

Great opportunity in this 1,500 SF space on Ocean Beach Hwy. This open & bright space has great visibility, plenty of parking, and lots of exposure with the 32,000 VPD. Currently set as a retail office configuration & the zoning allows for multiple uses. Features a reception area, a shared office space, four private offices, a private restroom and storage room. Asking lease rate is \$2,750 per month plus triple nets. potential tenant improvement allowance available to qualified tenants. Call today for additional information and to schedule your tour.