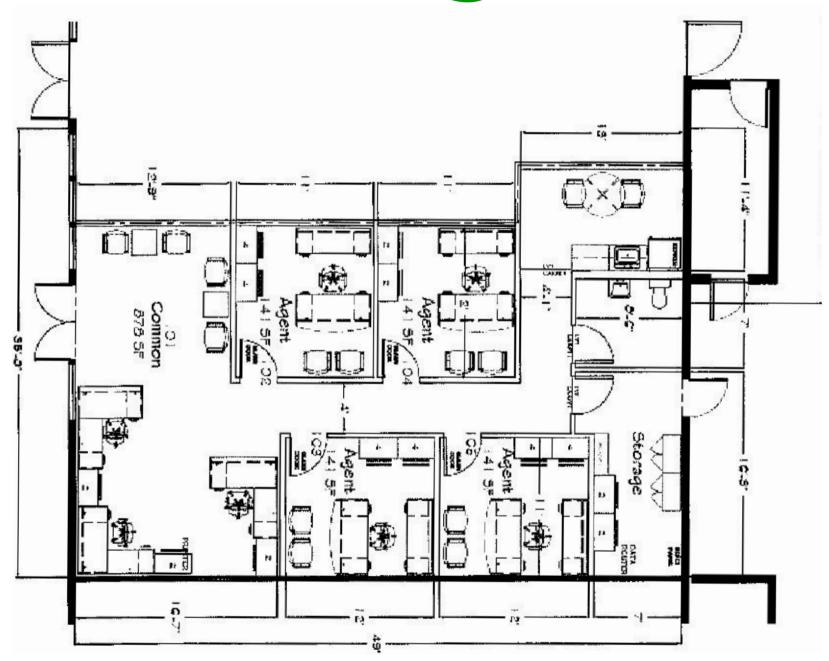

## **ABOUT THE PROPERTY**

Great opportunity in this 1,500 SF space on Ocean Beach Hwy. This open & bright space has great visibility, plenty of parking, and lots of exposure with the 32,000 VPD. Currently set as a retail office configuration & the zoning allows for multiple uses. Features a reception area, a shared office space, four private offices, a private restroom and storage room. Asking lease rate is \$2,750 per month plus triple nets. potential tenant improvement allowance available to qualified tenants. Call today for additional information and to schedule your tour.

## **PROPERTY DETAIL**

**EXCELLENT** SIGNAGE

4 PRIVATE **OFFICES** 

RESTROOM

Chris Roewe Partner Broker

Lindsay Johnson Licensed Assistant

(360) 501-5500

**\_**)<sup>))</sup> (360) 556-5101