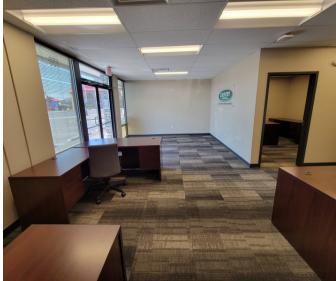

## **ABOUT THE PROPERTY**

Great opportunity in this 1,500 SF space on Ocean Beach Hwy. This open & bright space has great visibility, plenty of parking, and lots of exposure with the 32,000 VPD. Currently set as a retail office configuration & the zoning allows for multiple uses. Features a reception area, a shared office space, four private offices, a private restroom and storage room. Asking lease rate is \$2,750 per month plus triple nets. potential tenant improvement allowance available to qualified tenants. Call today for additional information and to schedule your tour.

## **PROPERTY DETAIL**

**EXCELLENT** SIGNAGE

4 PRIVATE **OFFICES** 

RESTROOM

Chris Roewe Partner Broker

Lindsay Johnson Licensed Assistant

(360) 501-5500

**\_**)<sup>))</sup> (360) 556-5101