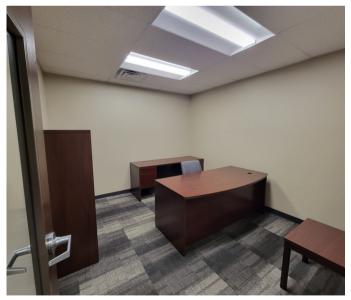

## **ABOUT THE PROPERTY**

Great opportunity in this 1,500 SF space on Ocean Beach Hwy. This open & bright space has great visibility, plenty of parking, and lots of exposure with the 32,000 VPD. Currently set as a retail office configuration & the zoning allows for multiple uses. Features a reception area, a shared office space, four private offices, a private restroom and storage room. Asking lease rate is \$2,750 per month plus triple nets. potential tenant improvement allowance available to qualified tenants. Call today for additional information and to schedule your tour.

## **PROPERTY DETAIL**

**EXCELLENT** SIGNAGE

4 PRIVATE **OFFICES** 

RESTROOM

Chris Roewe Partner Broker

Lindsay Johnson Licensed Assistant

(360) 501-5500

**\_**)<sup>))</sup> (360) 556-5101