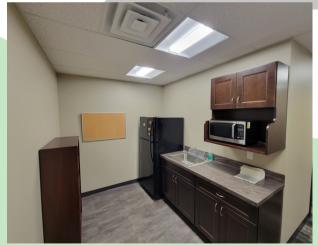

#### PROPERTY INFORMATION

Great opportunity in this 1,500 SF space on Ocean Beach Hwy. This open & bright space has great visibility, plenty of parking, and lots of exposure with the 32,000 VPD. Currently set as a retail office configuration & the zoning allows for multiple uses. Features a reception area, a shared office space, four private offices, a private restroom and storage room. Asking lease rate is \$2,750 per month plus triple nets. potential tenant improvement allowance available to qualified tenants. Call today for additional information and to schedule your tour.

# **PHOTOS**

## 3202 Ocean Beach Hwy, Ste 150 Longview, WA 98632

The information contained herein has been obtained from sources we understand to be reliable. Whilst we do not doubt its accuracy it has not been verified & we make no guarantees, warranty, or representations about it. Any projections, opinions, assumptions or estimates used are for example only. You & your advisors should conduct a careful independent investigation of the property to determine the property's satisfaction to your needs. © Woodford Commercial Real Estate.