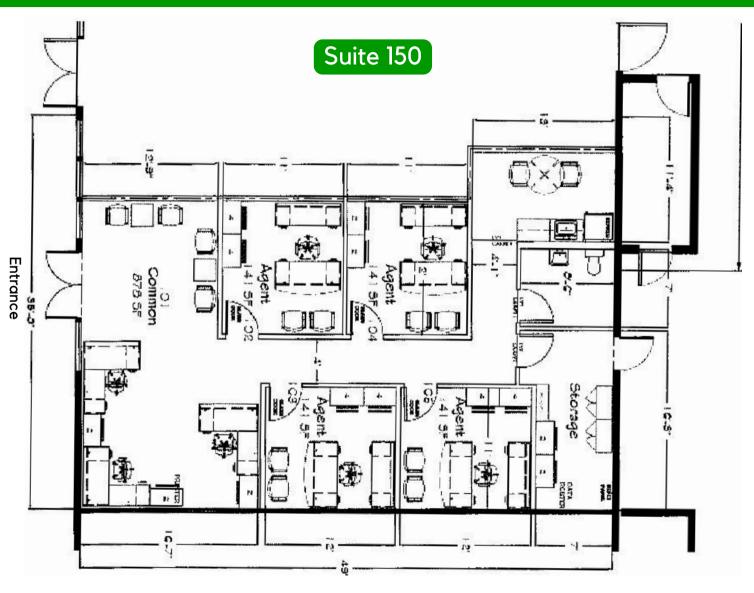

## FLOOR PLAN

#### 3202 Ocean Beach Hwy Longview, WA 98632

The information contained herein has been obtained from sources we understand to be reliable. Whilst we do not doubt its accuracy it has not been verified & we make no guarantees, warranty, or representations about it. Any projections, opinions, assumptions or estimates used are for example only. You & your advisors should conduct a careful independent investigation of the property to determine the property's satisfaction to your needs. © Woodford Commercial Real Estate.

#### PROPERTY INFORMATION

Great opportunity in this 1,500 SF space on Ocean Beach Hwy. This open & bright space has great visibility, plenty of parking, and lots of exposure with the 32,000 VPD. Currently set as a retail office configuration & the zoning allows for multiple uses. Features a reception area, a shared office space, four private offices, a private restroom and storage room. Asking lease rate is \$2,750 per month plus triple nets. potential tenant improvement allowance available to qualified tenants. Call today for additional information and to schedule your tour.