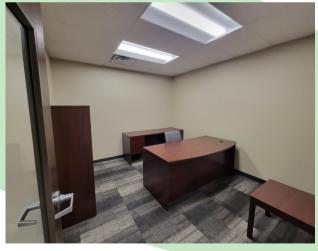

#### PROPERTY INFORMATION

Great opportunity in this 1,500 SF space on Ocean Beach Hwy. This open & bright space has great visibility, plenty of parking, and lots of exposure with the 32,000 VPD. Currently set as a retail office configuration & the zoning allows for multiple uses. Features a reception area, a shared office space, four private offices, a private restroom and storage room. Asking lease rate is \$2,750 per month plus triple nets. potential tenant improvement allowance available to qualified tenants. Call today for additional information and to schedule your tour.

# **PHOTOS**

## 3202 Ocean Beach Hwy, Ste 150 Longview, WA 98632

The information contained herein has been obtained from sources we understand to be reliable. Whilst we do not doubt its accuracy it has not been verified & we make no guarantees, warranty, or representations about it. Any projections, opinions, assumptions or estimates used are for example only. You & your advisors should conduct a careful independent investigation of the property to determine the property's satisfaction to your needs. © Woodford Commercial Real Estate.