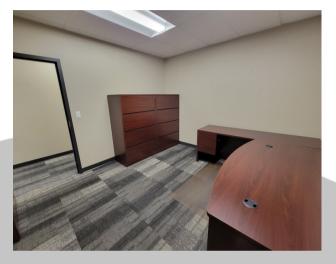

#### PROPERTY INFORMATION

Great opportunity in this 1,500 SF space on Ocean Beach Hwy. This open & bright space has great visibility, plenty of parking, and lots of exposure with the 32,000 VPD. Currently set as a retail office configuration & the zoning allows for multiple uses. Features a reception area, a shared office space, four private offices, a private restroom and storage room. Asking lease rate is \$2,750 per month plus triple nets. potential tenant improvement allowance available to qualified tenants. Call today for additional information and to schedule your tour.

# **PHOTOS**

## 3202 Ocean Beach Hwy, Ste 150 Longview, WA 98632

The information contained herein has been obtained from sources we understand to be reliable. Whilst we do not doubt its accuracy it has not been verified & we make no guarantees, warranty, or representations about it. Any projections, opinions, assumptions or estimates used are for example only. You & your advisors should conduct a careful independent investigation of the property to determine the property's satisfaction to your needs. © Woodford Commercial Real Estate.