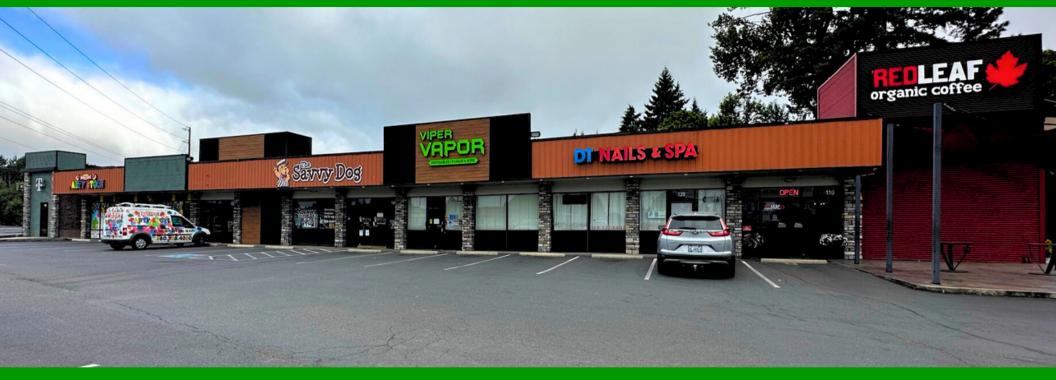

#### PROPERTY INFORMATION

Great opportunity in this 1,500 SF space on Ocean Beach Hwy. This open & bright space has great visibility, plenty of parking, and lots of exposure with the 32,000 VPD. Currently set as a retail office configuration & the zoning allows for multiple uses. Features a reception area, a shared office space, four private offices, a private restroom and storage room. Asking lease rate is \$2,750 per month plus triple nets. potential tenant improvement allowance available to qualified tenants. Call today for additional information and to schedule your tour.

Suite: 150 | Rate: \$2,750 Per Month + NNN | Size: 1,500 SF +/- | Traffic Counts: 25,000 VPD | Tax ID: 02495

Chris Roewe | Partner/Broker C. 360.556.5101 chrisroewe@hotmail.com

Lindsay Johnson | Licensed Assistant O. 360.501.5500