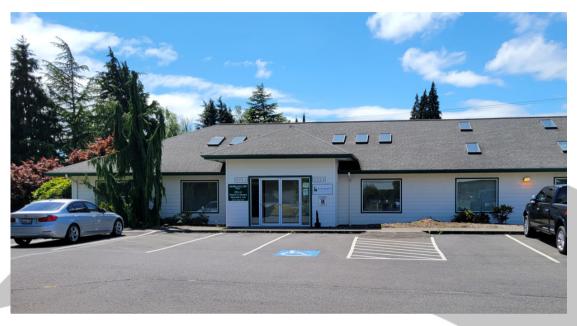

#### PROPERTY FEATURES

Quality, light, and bright office space now available. This office building has two options for office space, either 1,300 SF or 1,600 SF spread over three or four good sized offices, large reception/bullpen area, kitchenette and private restroom. This property has great visibility and traffic counts, along an abundance of parking. Asking lease rate starts at \$1,300 per month plus utilities. This space is move-in ready and zoning allows for multiple office uses. Call to schedule your appointment to see your future office.

## **PHOTOS**