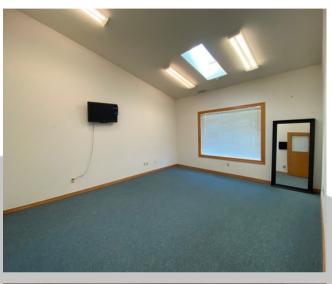

## **PHOTOS**

#### PROPERTY FEATURES

Quality, light, and bright office space now available. This office building has two options for office space, either 1,300 SF or 1,600 SF spread over three or four good sized offices, large reception/bullpen area, kitchenette and private restroom. This property has great visibility and traffic counts, along an abundance of parking. Asking lease rate starts at \$1,300 per month plus utilities. This space is move-in ready and zoning allows for multiple office uses. Call to schedule your appointment to see your future office.