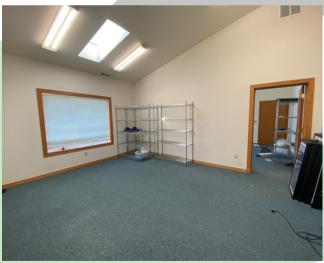

## **PHOTOS**

#### PROPERTY FEATURES

Quality, light, and bright office space now available. This office building has two options for office space, either 1,300 SF or 1,600 SF spread over three or four good sized offices, large reception/bullpen area, kitchenette and private restroom. This property has great visibility and traffic counts, along an abundance of parking. Asking lease rate starts at \$1,300 per month plus utilities. This space is move-in ready and zoning allows for multiple office uses. Call to schedule your appointment to see your future office.