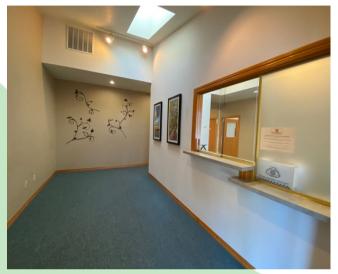

#### PROPERTY FEATURES

Quality, light, and bright office space now available. This office building has two options for office space, either 1,300 SF or 1,600 SF spread over three or four good sized offices, large reception/bullpen area, kitchenette and private restroom. This property has great visibility and traffic counts, along an abundance of parking. Asking lease rate starts at \$1,300 per month plus utilities. This space is move-in ready and zoning allows for multiple office uses. Call to schedule your appointment to see your future office.

## **PHOTOS**