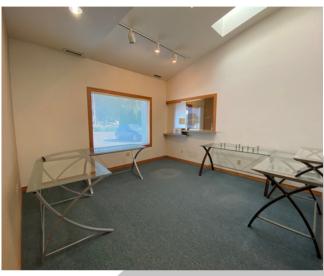

#### PROPERTY FEATURES

Quality, light, and bright office space now available. This office building has two options for office space, either 1,300 SF or 1,600 SF spread over three or four good sized offices, large reception/bullpen area, kitchenette and private restroom. This property has great visibility and traffic counts, along an abundance of parking. Asking lease rate starts at \$1,300 per month plus utilities. This space is move-in ready and zoning allows for multiple office uses. Call to schedule your appointment to see your future office.

## **PHOTOS**