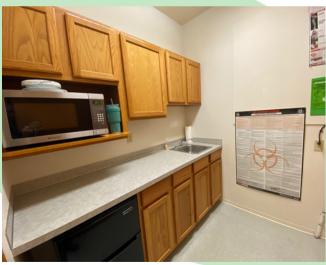

## **PHOTOS**

#### PROPERTY FEATURES

Quality, light, and bright office space now available. This office building has two options for office space, either 1,300 SF or 1,600 SF spread over three or four good sized offices, large reception/bullpen area, kitchenette and private restroom. This property has great visibility and traffic counts, along an abundance of parking. Asking lease rate starts at \$1,300 per month plus utilities. This space is move-in ready and zoning allows for multiple office uses. Call to schedule your appointment to see your future office.