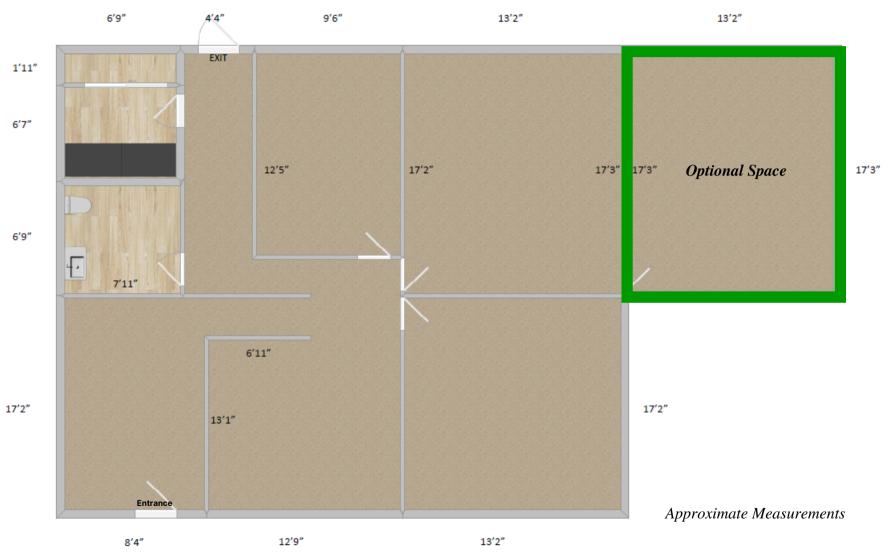

appointment to see your future office.







Chris Roewe—Partner/Broker
C. 360.556.5101
chrisroewe@hotmail.com

www.woodfordcre.com Ofc. 360.501.5500 208 Vine Street, Kelso, WA 98626

## **PHOTOS**

### 1555 3rd Avenue Ste. B Longview, WA 98632















The information contained herein has been obtained from sources we understand to be reliable. Whilst we do not doubt its accuracy it has not been verified & we make no guarantees, warranty, or representations about it. Any projections, opinions, assumptions or estimates used are for example only. You & your advisors should conduct a careful independent investigation of the property to determine the property's satisfaction to your needs. © Woodford Commercial Real Estate.

# FLOOR PLAN

### 1555 3rd Avenue Ste. B Longview, WA 98632





The information contained herein has been obtained from sources we understand to be reliable. Whilst we do not doubt its accuracy it has not been verified & we make no guarantees, warranty, or representations about it. Any projections, opinions, assumptions or estimates used are for example only. You & your advisors should conduct a careful independent investigation of the property to determine the property's satisfaction to your needs. © Woodford Commercial Real Estate.