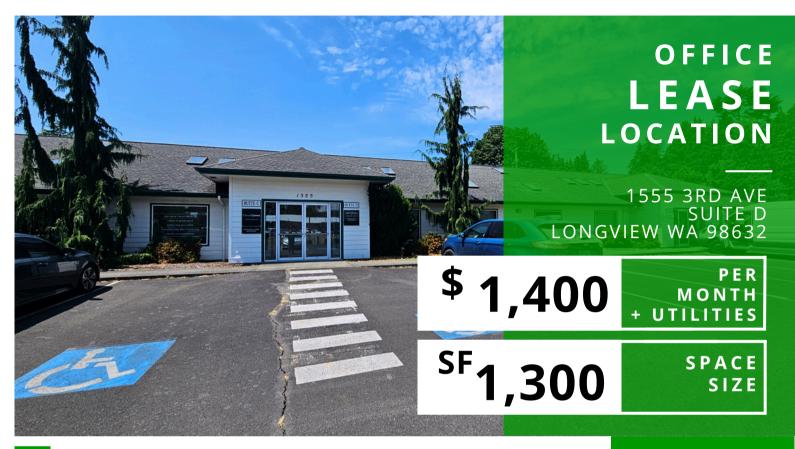

## ABOUT THE PROPERTY

Discover a professional and inviting office space now available for lease, offering 1,300 square feet of thoughtfully designed interiors. This move-in-ready suite includes three spacious private offices, a welcoming reception area, a kitchenette, and a private restroom. Situated in a highly visible location with strong traffic counts, the property also provides ample parking for both employees and clients. Zoned for a variety of professional office uses, this space is perfect for businesses seeking convenience and visibility. This suite is offered at \$1,400 per month, plus utilities. Call today to schedule a tour of your future office. *Available July 1st*, 2025

## **PROPERTY DETAIL**

PLENTY OF PARKING

13,000 VPD

Chris Roewe Partner/Broker

Lindsay Johnson Licensed Assistant

(360) 501-5500

(360) 556-5101