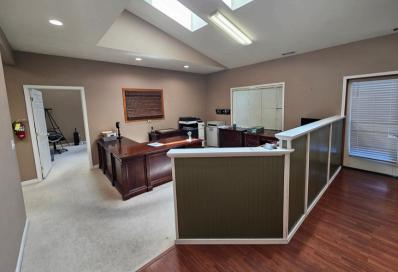

## ABOUT THE PROPERTY

Discover a professional and inviting office space now available for lease, offering 1,300 square feet of thoughtfully designed interiors. This move-in-ready suite includes three spacious private offices, a welcoming reception area, a kitchenette, and a private restroom. Situated in a highly visible location with strong traffic counts, the property also provides ample parking for both employees and clients. Zoned for a variety of professional office uses, this space is perfect for businesses seeking convenience and visibility. This suite is offered at \$1,400 per month, plus utilities. Call today to schedule a tour of your future office. *Available July 1st*, 2025