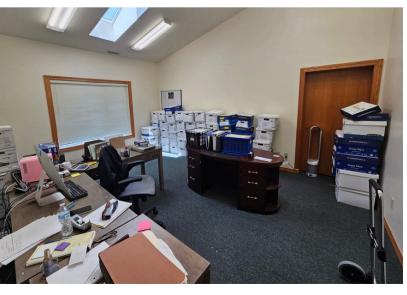

## ABOUT THE PROPERTY

Discover a professional and inviting office space now available for lease, offering 1,300 square feet of thoughtfully designed interiors. This move-in-ready suite includes three spacious private offices, a welcoming reception area, a kitchenette, and a private restroom. Situated in a highly visible location with strong traffic counts, the property also provides ample parking for both employees and clients. Zoned for a variety of professional office uses, this space is perfect for businesses seeking convenience and visibility. This suite is offered at \$1,400 per month, plus utilities. Call today to schedule a tour of your future office. *Available July 1st*, 2025