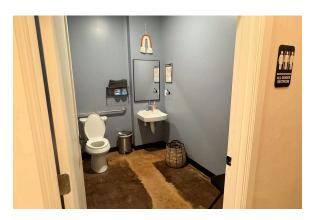

## **ABOUT THE PROPERTY**

Ideally located investment property in the heart of Longview's downtown core. This building is 5,600 SF that sits on a 6,000 SF lot. This building is highly visible with recent completion of exterior paint and Natural Cedar Siding. Major remodel in 2023 with updated tenant improvements and long-term leases. New roof, New HVAC, New lighting and electrical, so call today to reserve a private tour of this excellent investment property.

|    | Address         | 1152 Commerce Ave, Longview WA 98632                                             |
|----|-----------------|----------------------------------------------------------------------------------|
| \$ | Offering Price  | \$649,900                                                                        |
| 7  | Price Per SF    | \$115.89                                                                         |
| \$ | Lease Rate      | \$3,600/Month + NNN 6.5% CAP                                                     |
|    | Total Land Area | 6,000 SF                                                                         |
|    | Building Size   | 5,600 SF                                                                         |
| i  | Building Info   | Built 1931, New Roof, New HVAC ,Updated Exterior & Major Tenant Renovations 2023 |
|    | Parcel          | 01593                                                                            |
|    | Zoning          | DC – Downtown Core                                                               |
|    |                 |                                                                                  |