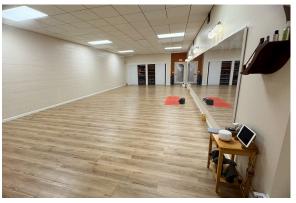

## **ABOUT THE PROPERTY**

Ideally located investment property in the heart of Longview's downtown core. This building is 5,600 SF that sits on a 6,000 SF lot. This building is highly visible with recent completion of exterior paint and Natural Cedar Siding. Major remodel in 2023 with updated tenant improvements and long-term leases. New roof, New HVAC, New lighting and electrical, so call today to reserve a private tour of this excellent investment property.

|    | Address         | 1152 Commerce Ave, Longview WA 98632                                             |
|----|-----------------|----------------------------------------------------------------------------------|
| \$ | Offering Price  | \$649,900                                                                        |
| 7  | Price Per SF    | \$115.89                                                                         |
| \$ | Lease Rate      | \$3,600/Month + NNN 6.5% CAP                                                     |
|    | Total Land Area | 6,000 SF                                                                         |
|    | Building Size   | 5,600 SF                                                                         |
| i  | Building Info   | Built 1931, New Roof, New HVAC ,Updated Exterior & Major Tenant Renovations 2023 |
|    | Parcel          | 01593                                                                            |
|    | Zoning          | DC – Downtown Core                                                               |
|    |                 |                                                                                  |