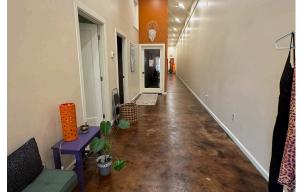

## **ABOUT THE PROPERTY**

Ideally located investment property in the heart of Longview's downtown core. This building is 5,600 SF that sits on a 6,000 SF lot. This building is highly visible with recent completion of exterior paint and Natural Cedar Siding. Major remodel in 2023 with updated tenant improvements and long-term leases. New roof, New HVAC, New lighting and electrical, so call today to reserve a private tour of this excellent investment property.

|    | Address         | 1152 Commerce Ave, Longview WA 98632                                             |
|----|-----------------|----------------------------------------------------------------------------------|
| \$ | Offering Price  | \$649,900                                                                        |
| 7  | Price Per SF    | \$115.89                                                                         |
| \$ | Lease Rate      | \$3,600/Month + NNN 6.5% CAP                                                     |
|    | Total Land Area | 6,000 SF                                                                         |
|    | Building Size   | 5,600 SF                                                                         |
| i  | Building Info   | Built 1931, New Roof, New HVAC ,Updated Exterior & Major Tenant Renovations 2023 |
|    | Parcel          | 01593                                                                            |
|    | Zoning          | DC – Downtown Core                                                               |
|    |                 |                                                                                  |