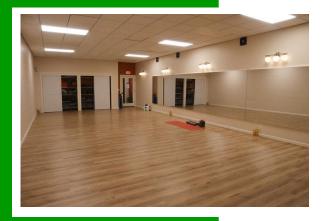

## **ABOUT THE PROPERTY**

Ideally located investment property in the heart of Longview's downtown core. This building is 5,600 SF that sits on a 6,000 SF lot. This building is highly visible with recent completion of exterior paint and Natural Cedar Siding. Major remodel in 2023 with updated tenant improvements and long-term leases. New roof, New HVAC, New lighting and electrical, so call today to reserve a private tour of this excellent investment property.

|    | Address         | 1152 Commerce Ave, Longview WA 98632                                             |
|----|-----------------|----------------------------------------------------------------------------------|
| \$ | Offering Price  | \$649,900                                                                        |
| 7  | Price Per SF    | \$115.89                                                                         |
| \$ | Lease Rate      | \$3,600/Month + NNN 6.5% CAP                                                     |
|    | Total Land Area | 6,000 SF                                                                         |
|    | Building Size   | 5,600 SF                                                                         |
| i  | Building Info   | Built 1931, New Roof, New HVAC ,Updated Exterior & Major Tenant Renovations 2023 |
|    | Parcel          | 01593                                                                            |
|    | Zoning          | DC – Downtown Core                                                               |
|    |                 |                                                                                  |