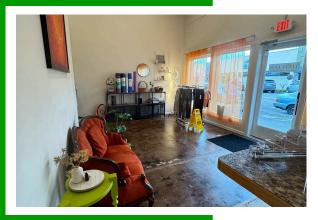

## **ABOUT THE PROPERTY**

Ideally located investment property in the heart of Longview's downtown core. This building is 5,600 SF that sits on a 6,000 SF lot. This building is highly visible with recent completion of exterior paint and Natural Cedar Siding. Major remodel in 2023 with updated tenant improvements and long-term leases. New roof, New HVAC, New lighting and electrical, so call today to reserve a private tour of this excellent investment property.

|    | Address         | 1152 Commerce Ave, Longview WA 98632                                             |
|----|-----------------|----------------------------------------------------------------------------------|
| \$ | Offering Price  | \$649,900                                                                        |
| 7  | Price Per SF    | \$115.89                                                                         |
| \$ | Lease Rate      | \$3,600/Month + NNN 6.5% CAP                                                     |
|    | Total Land Area | 6,000 SF                                                                         |
|    | Building Size   | 5,600 SF                                                                         |
| i  | Building Info   | Built 1931, New Roof, New HVAC ,Updated Exterior & Major Tenant Renovations 2023 |
|    | Parcel          | 01593                                                                            |
|    | Zoning          | DC – Downtown Core                                                               |
|    |                 |                                                                                  |