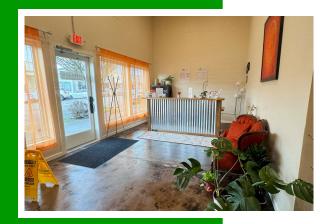

## **ABOUT THE PROPERTY**

Ideally located investment property in the heart of Longview's downtown core. This building is 5,600 SF that sits on a 6,000 SF lot. This building is highly visible with recent completion of exterior paint and Natural Cedar Siding. Major remodel in 2023 with updated tenant improvements and long-term leases. New roof, New HVAC, New lighting and electrical, so call today to reserve a private tour of this excellent investment property.