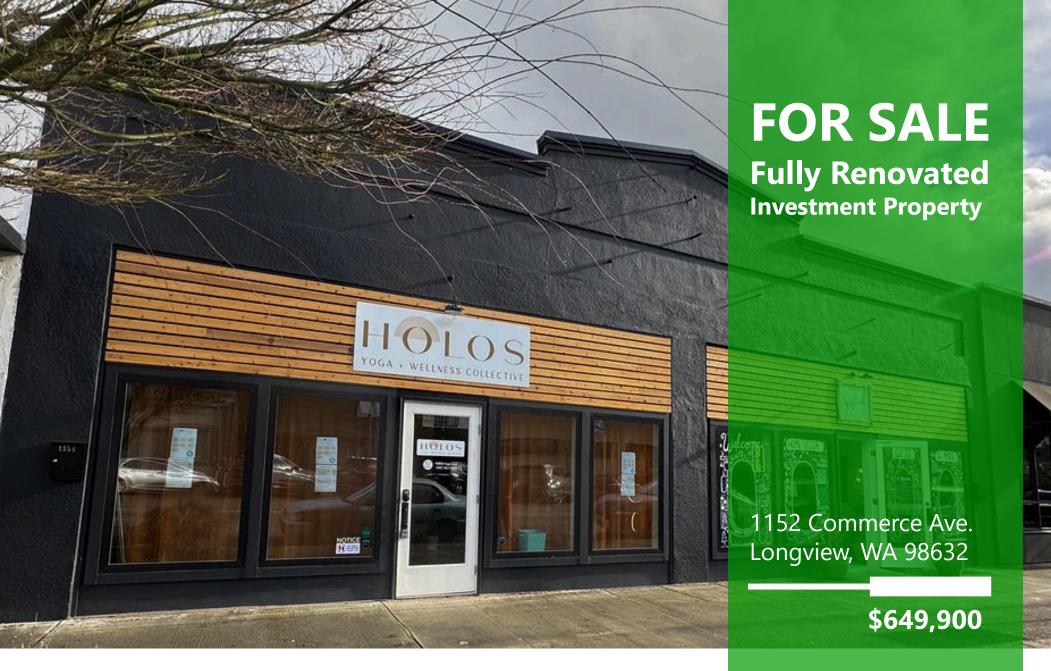

## **ABOUT THE PROPERTY**

Ideally located investment property in the heart of Longview's downtown core. This building is 5,600 SF that sits on a 6,000 SF lot. This building is highly visible with recent completion of exterior paint and Natural Cedar Siding. Major remodel in 2023 with updated tenant improvements and long-term leases. New roof, New HVAC, New lighting and electrical, so call today to reserve a private tour of this excellent investment property.

|    | Address         | 1152 Commerce Ave, Longview WA 98632                                             |
|----|-----------------|----------------------------------------------------------------------------------|
| \$ | Offering Price  | \$649,900                                                                        |
| 7  | Price Per SF    | \$115.89                                                                         |
| \$ | Lease Rate      | \$3,600/Month + NNN 6.5% CAP                                                     |
|    | Total Land Area | 6,000 SF                                                                         |
|    | Building Size   | 5,600 SF                                                                         |
| i  | Building Info   | Built 1931, New Roof, New HVAC ,Updated Exterior & Major Tenant Renovations 2023 |
|    | Parcel          | 01593                                                                            |
|    | Zoning          | DC – Downtown Core                                                               |
|    |                 |                                                                                  |