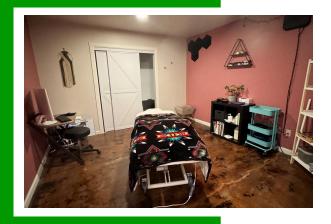

## **ABOUT THE PROPERTY**

Ideally located investment property in the heart of Longview's downtown core. This building is 5,600 SF that sits on a 6,000 SF lot. This building is highly visible with recent completion of exterior paint and Natural Cedar Siding. Major remodel in 2023 with updated tenant improvements and long-term leases. New roof, New HVAC, New lighting and electrical, so call today to reserve a private tour of this excellent investment property.

|    | Address         | 1152 Commerce Ave, Longview WA 98632                                             |
|----|-----------------|----------------------------------------------------------------------------------|
| \$ | Offering Price  | \$649,900                                                                        |
| 7  | Price Per SF    | \$115.89                                                                         |
| \$ | Lease Rate      | \$3,600/Month + NNN 6.5% CAP                                                     |
|    | Total Land Area | 6,000 SF                                                                         |
|    | Building Size   | 5,600 SF                                                                         |
| i  | Building Info   | Built 1931, New Roof, New HVAC ,Updated Exterior & Major Tenant Renovations 2023 |
|    | Parcel          | 01593                                                                            |
|    | Zoning          | DC – Downtown Core                                                               |
|    |                 |                                                                                  |