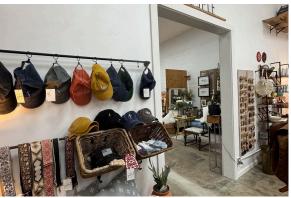

## **ABOUT THE PROPERTY**

Ideally located investment property in the heart of Longview's downtown core. This building is 5,600 SF that sits on a 6,000 SF lot. This building is highly visible with recent completion of exterior paint and Natural Cedar Siding. Major remodel in 2023 with updated tenant improvements and long-term leases. New roof, New HVAC, New lighting and electrical, so call today to reserve a private tour of this excellent investment property.

|    | Address         | 1152 Commerce Ave, Longview WA 98632                                             |
|----|-----------------|----------------------------------------------------------------------------------|
| \$ | Offering Price  | \$649,900                                                                        |
| 7  | Price Per SF    | \$115.89                                                                         |
| \$ | Lease Rate      | \$3,600/Month + NNN 6.5% CAP                                                     |
|    | Total Land Area | 6,000 SF                                                                         |
|    | Building Size   | 5,600 SF                                                                         |
| i  | Building Info   | Built 1931, New Roof, New HVAC ,Updated Exterior & Major Tenant Renovations 2023 |
|    | Parcel          | 01593                                                                            |
|    | Zoning          | DC – Downtown Core                                                               |
|    |                 |                                                                                  |