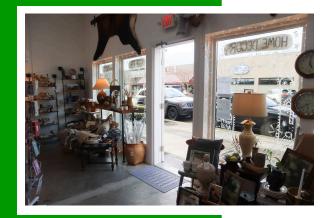

## **ABOUT THE PROPERTY**

Ideally located investment property in the heart of Longview's downtown core. This building is 5,600 SF that sits on a 6,000 SF lot. This building is highly visible with recent completion of exterior paint and Natural Cedar Siding. Major remodel in 2023 with updated tenant improvements and long-term leases. New roof, New HVAC, New lighting and electrical, so call today to reserve a private tour of this excellent investment property.

|    | Address         | 1152 Commerce Ave, Longview WA 98632                                             |
|----|-----------------|----------------------------------------------------------------------------------|
| \$ | Offering Price  | \$649,900                                                                        |
| 7  | Price Per SF    | \$115.89                                                                         |
| \$ | Lease Rate      | \$3,600/Month + NNN 6.5% CAP                                                     |
|    | Total Land Area | 6,000 SF                                                                         |
|    | Building Size   | 5,600 SF                                                                         |
| i  | Building Info   | Built 1931, New Roof, New HVAC ,Updated Exterior & Major Tenant Renovations 2023 |
|    | Parcel          | 01593                                                                            |
|    | Zoning          | DC – Downtown Core                                                               |
|    |                 |                                                                                  |