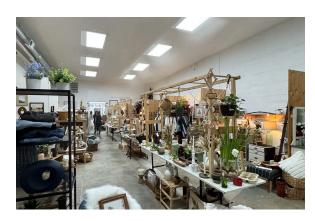

## **ABOUT THE PROPERTY**

Ideally located investment property in the heart of Longview's downtown core. This building is 5,600 SF that sits on a 6,000 SF lot. This building is highly visible with recent completion of exterior paint and Natural Cedar Siding. Major remodel in 2023 with updated tenant improvements and long-term leases. New roof, New HVAC, New lighting and electrical, so call today to reserve a private tour of this excellent investment property.

|    | Address         | 1152 Commerce Ave, Longview WA 98632                                             |
|----|-----------------|----------------------------------------------------------------------------------|
| \$ | Offering Price  | \$649,900                                                                        |
| 7  | Price Per SF    | \$115.89                                                                         |
| \$ | Lease Rate      | \$3,600/Month + NNN 6.5% CAP                                                     |
|    | Total Land Area | 6,000 SF                                                                         |
|    | Building Size   | 5,600 SF                                                                         |
| i  | Building Info   | Built 1931, New Roof, New HVAC ,Updated Exterior & Major Tenant Renovations 2023 |
|    | Parcel          | 01593                                                                            |
|    | Zoning          | DC – Downtown Core                                                               |
|    |                 |                                                                                  |