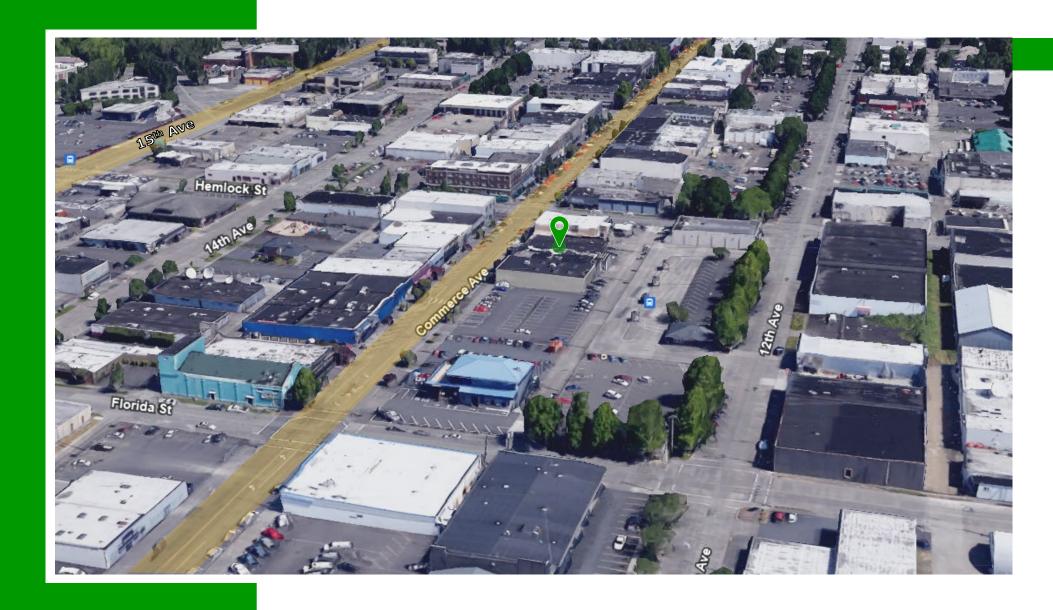

## **ABOUT THE PROPERTY**

Ideally located investment property in the heart of Longview's downtown core. This building is 5,600 SF that sits on a 6,000 SF lot. This building is highly visible with recent completion of exterior paint and Natural Cedar Siding. Major remodel in 2023 with updated tenant improvements and long-term leases. New roof, New HVAC, New lighting and electrical, so call today to reserve a private tour of this excellent investment property.

|    | Address         | 1152 Commerce Ave, Longview WA 98632                                             |
|----|-----------------|----------------------------------------------------------------------------------|
| \$ | Offering Price  | \$649,900                                                                        |
| 7  | Price Per SF    | \$115.89                                                                         |
| \$ | Lease Rate      | \$3,600/Month + NNN 6.5% CAP                                                     |
|    | Total Land Area | 6,000 SF                                                                         |
|    | Building Size   | 5,600 SF                                                                         |
| i  | Building Info   | Built 1931, New Roof, New HVAC ,Updated Exterior & Major Tenant Renovations 2023 |
|    | Parcel          | 01593                                                                            |
|    | Zoning          | DC – Downtown Core                                                               |
|    |                 |                                                                                  |