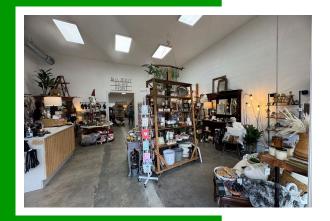

## **ABOUT THE PROPERTY**

Ideally located investment property in the heart of Longview's downtown core. This building is 5,600 SF that sits on a 6,000 SF lot. This building is highly visible with recent completion of exterior paint and Natural Cedar Siding. Major remodel in 2023 with updated tenant improvements and long-term leases. New roof, New HVAC, New lighting and electrical, so call today to reserve a private tour of this excellent investment property.