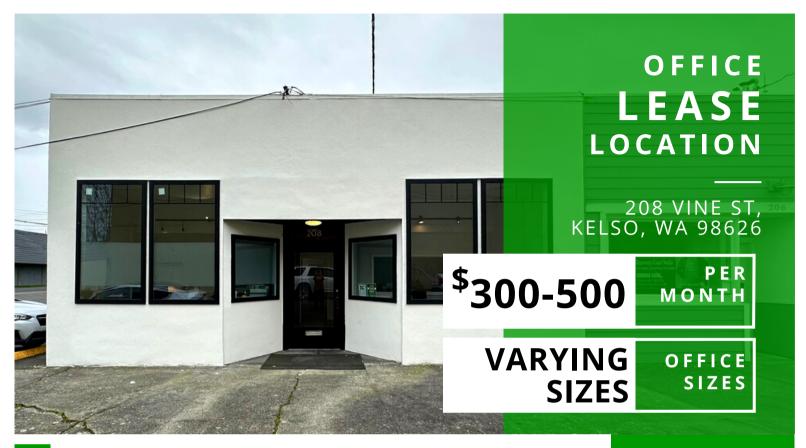

## OFFICE FOR LEASE

## **ABOUT THE PROPERTY**

Unique opportunity to lease single offices at a convenient location in downtown Kelso. This shared office building has recently been updated with new paint, floors and HVAC! Property includes a shared private bathroom, kitchen, conference room, and has plenty of parking! Multiple offices available ranging in size. Pricing ranges from \$300 to \$500 and includes internet and utilities except for phone services. Call today for your private tour. \*Building to be finished updating by Mid-March 2024