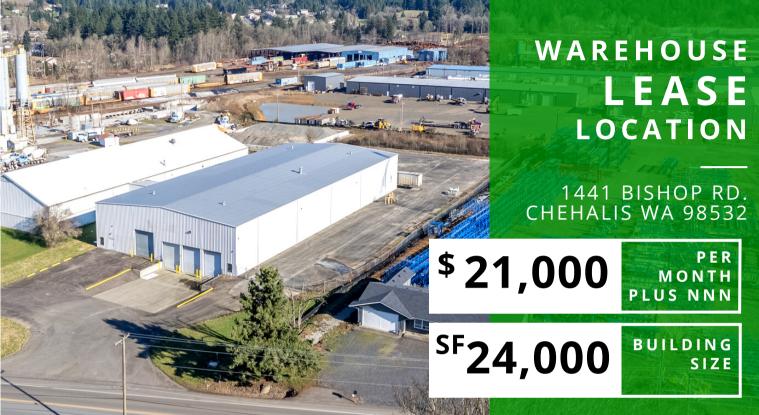

## ABOUT THE PROPERTY

Rare find with this optimally located warehouse minutes off the I-5. This 24,000 SF warehouse sits on 2.73 Acres. Building features 3 dock doors, 3 grade doors, 3-phase power, 25-28 ft. ceilings, approx. 1,300 SF of office space, approx. an acre of paved lay down yard space (rear & side) potential yard expansion of approx. 15,253 SF, large internal crane system and much more. Zoning allows for multiple uses. Call today to schedule your tour of this rare opportunity.

## **PROPERTY DETAIL**

2.73 ACRE LOT

CLOSE TO INTERSTATE 5

LARGE LAY DOWN YARD

**GET IN TOUCH** 

Chris Roewe Partner/Broker Lindsay Johnson Licensed Assistant

(360) 501-5500

(360) 556-5101

**DOCKS** 

**BUILDING HEIGHT** 28ft (Center), 25 ft (Side Wall)

3 Dock High Doors | 12W x 16H

**GRADE DOORS** 3 Grade Doors | 19W x 16H (Front)

YARD SPACE 35,234 SF +/- Paved

15,253 SF+/- Potential Expansion Area