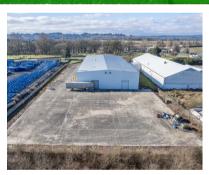

## ABOUT THE PROPERTY

Rare find with this optimally located warehouse minutes off the I-5. This 24,000 SF warehouse sits on 2.73 Acres. Building features 3 dock doors, 3 grade doors, 3-phase power, 25-28 ft. ceilings, approx. 1,300 SF of office space, approx. an acre of paved lay down yard space (rear & side) potential yard expansion of approx. 15,253 SF, large internal crane system and much more. Zoning allows for multiple uses. Call today to schedule your tour of this rare opportunity.

**DOCKS** 

**BUILDING HEIGHT** 28ft (Center), 25 ft (Side Wall)

3 Dock High Doors | 12W x 16H

**GRADE DOORS** 3 Grade Doors | 19W x 16H (Front)

YARD SPACE 35,234 SF +/- Paved

15,253 SF+/- Potential Expansion Area