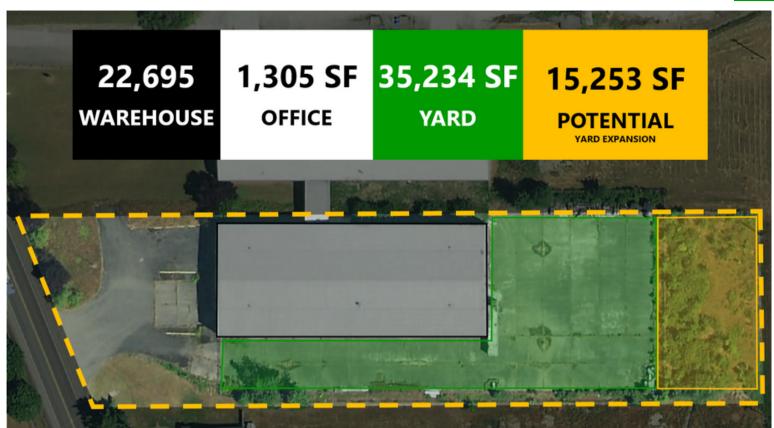

## ABOUT THE PROPERTY

Rare find with this optimally located warehouse minutes off the I-5. This 24,000 SF warehouse sits on 2.73 Acres. Building features 3 dock doors, 3 grade doors, 3-phase power, 25-28 ft. ceilings, approx. 1,300 SF of office space, approx. an acre of paved lay down yard space (rear & side) potential yard expansion of approx. 15,253 SF, large internal crane system and much more. Zoning allows for multiple uses. Call today to schedule your tour of this rare opportunity.

**DOCKS** 

**BUILDING HEIGHT** 28ft (Center), 25 ft (Side Wall)

3 Dock High Doors | 12W x 16H

**GRADE DOORS** 3 Grade Doors | 19W x 16H (Front)

YARD SPACE 35,234 SF +/- Paved

15,253 SF+/- Potential Expansion Area