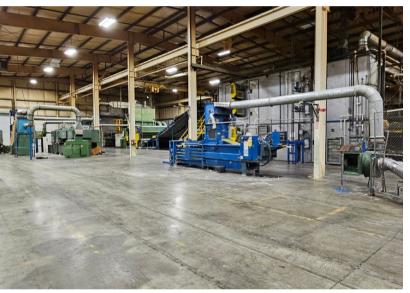

## ABOUT THE PROPERTY

Rare find with this optimally located warehouse minutes off the I-5. This 24,000 SF warehouse sits on 2.73 Acres. Building features 3 dock doors, 3 grade doors, 3-phase power, 25-28 ft. ceilings, approx. 1,300 SF of office space, approx. an acre of paved lay down yard space (rear & side) potential yard expansion of approx. 15,253 SF, large internal crane system and much more. Zoning allows for multiple uses. Call today to schedule your tour of this rare opportunity.

**ADDITIONAL** Large Internal Crane System

**SECURITY** Fully Fenced

**ZONING** UGA – Urban Growth Area

**BUILDING INFO** Built 1989 | Metal Roof