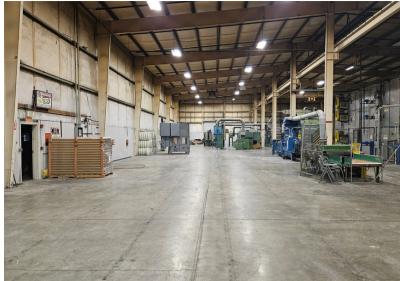

## ABOUT THE PROPERTY

Rare find with this optimally located warehouse minutes off the I-5. This 24,000 SF warehouse sits on 2.73 Acres. Building features 3 dock doors, 3 grade doors, 3-phase power, 25-28 ft. ceilings, approx. 1,300 SF of office space, approx. an acre of paved lay down yard space (rear & side) potential yard expansion of approx. 15,253 SF, large internal crane system and much more. Zoning allows for multiple uses. Call today to schedule your tour of this rare opportunity.