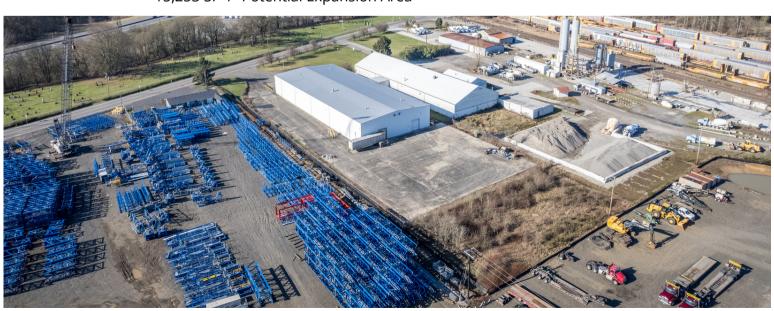

## ABOUT THE PROPERTY

Rare find with this optimally located warehouse minutes off the I-5. This 24,000 SF warehouse sits on 2.73 Acres. Building features 3 dock doors, 3 grade doors, 3-phase power, 25-28 ft. ceilings, approx. 1,300 SF of office space, approx. an acre of paved lay down yard space (rear & side) potential yard expansion of approx. 15,253 SF, large internal crane system and much more. Zoning allows for multiple uses. Call today to schedule your tour of this rare opportunity.

**DOCKS** 

**BUILDING HEIGHT** 28ft (Center), 25 ft (Side Wall)

3 Dock High Doors | 12W x 16H

**GRADE DOORS** 3 Grade Doors | 19W x 16H (Front)

YARD SPACE 35,234 SF +/- Paved

15,253 SF+/- Potential Expansion Area

**ADDITIONAL** Large Internal Crane System

**SECURITY** Fully Fenced

**ZONING** UGA – Urban Growth Area

**BUILDING INFO** Built 1989 | Metal Roof