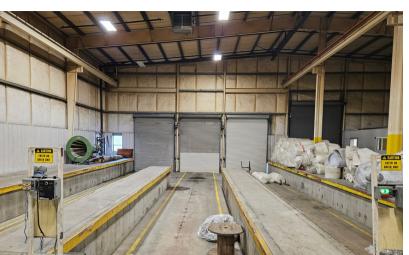

## ABOUT THE PROPERTY

Rare find with this optimally located warehouse minutes off the I-5. This 24,000 SF warehouse sits on 2.73 Acres. Building features 3 dock doors, 3 grade doors, 3-phase power, 25-28 ft. ceilings, approx. 1,300 SF of office space, approx. an acre of paved lay down yard space (rear & side) potential yard expansion of approx. 15,253 SF, large internal crane system and much more. Zoning allows for multiple uses. Call today to schedule your tour of this rare opportunity.

**DOCKS** 

**BUILDING HEIGHT** 28ft (Center), 25 ft (Side Wall)

3 Dock High Doors | 12W x 16H

**GRADE DOORS** 3 Grade Doors | 19W x 16H (Front)

YARD SPACE 35,234 SF +/- Paved

15,253 SF+/- Potential Expansion Area