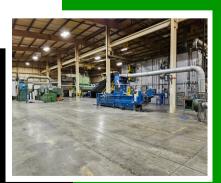

## ABOUT THE PROPERTY

Rare find with this optimally located warehouse minutes off the I-5. This 24,000 SF warehouse sits on 2.73 Acres. Building features 3 dock doors, 3 grade doors, 3-phase power, 25-28 ft. ceilings, approx. 1,300 SF of office space, approx. an acre of paved lay down yard space (rear & side) potential yard expansion of approx. 15,253 SF, large internal crane system and much more. Zoning allows for multiple uses. Call today to schedule your tour of this rare opportunity.

**ADDITIONAL** Large Internal Crane System

**SECURITY** Fully Fenced

**ZONING** UGA – Urban Growth Area

**BUILDING INFO** Built 1989 | Metal Roof