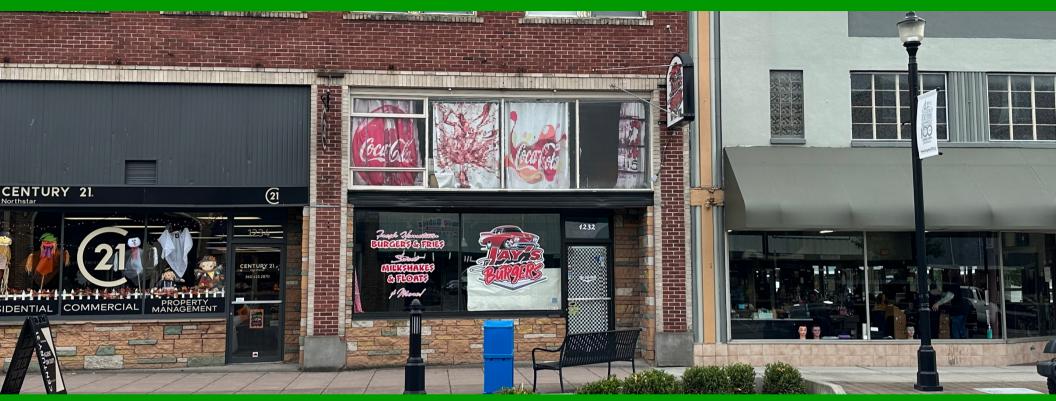

#### **PROPERTY INFORMATION**

FOR LEASE: Unlock your dreams with this well established restaurant space that's rarely available to lease. This suite is approx. 2,350 SF with large front windows allowing for lots of natural light, well proportioned eating /kitchen/storage area, a mezzanine office and much more. The essential hood, and walk-in, triple sinks are in place for you vision to become a reality. Positioned in downtown Longview, this site boasts excellent walk/bike/transit scores and includes signage opportunities, making this a highly visible location, Asking lease rate is \$1,600 per month plus utilities. Call today for your private tour and to discuss all the possibilities here.

Price: \$1,600 Per Month + Utilities | Size: 2,350 SF | Tax ID: 00470

Chris Roewe | Partner/Broker C. 360.556.5101 chrisroewe@hotmail.com Lindsay Johnson | Licensed Assistant O. 360.501.5500 www.woodfordcre.com