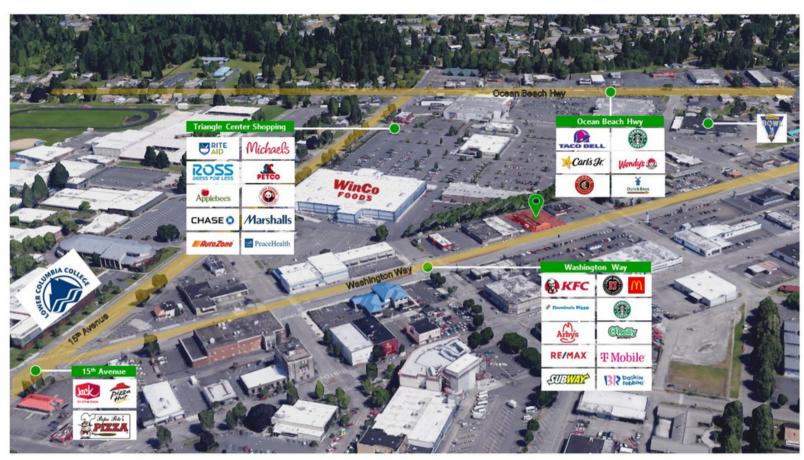

## PROPERTY DETAIL

PLENTY OF PARKING

85 WALK SCORE 58 BIKE SCORE

25,000 VPD

CLOSE TO INTERSTATE 5

**GET IN TOUCH** 

Chris Roewe Partner/Broker Lindsay Johnson Licensed Assistant

(360) 501-5500