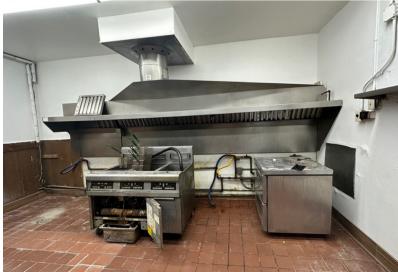

## ABOUT THE PROPERTY

Ideally located restaurant/bar in the heart of Longview's trade area. This building is 4,062 SF that sits on a 12,000 SF lot. This building is highly visible with recent completion of exterior paint, 25,000+ VPD and great signage. Features lots of natural lighting, and a well proportioned dining/bar/kitchen areas. Personal property can be included if desired by tenant. Asking \$4,500 per month plus triple net charges. Zoning allows for multiple uses, so call today to reserve a private tour of this primely located building.