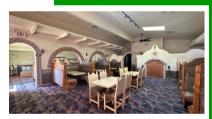

## ABOUT THE PROPERTY

Ideally located restaurant/bar in the heart of Longview's trade area. This building is 4,062 SF that sits on a 12,000 SF lot. This building is highly visible with recent completion of exterior paint, 25,000+ VPD and great signage. Features lots of natural lighting, and a well proportioned dining/bar/kitchen areas. Personal property can be included if desired by tenant. Asking \$4,500 per month plus triple net charges. Zoning allows for multiple uses, so call today to reserve a private tour of this primely located building.