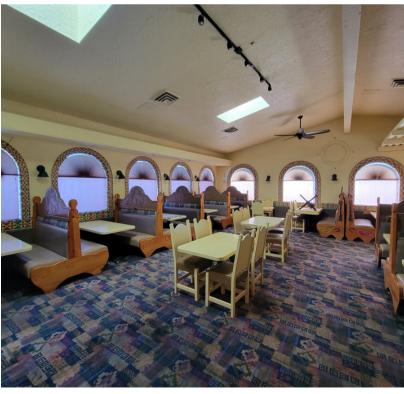

## ABOUT THE PROPERTY

Ideally located restaurant/bar in the heart of Longview's trade area. This building is 4,062 SF that sits on a 12,000 SF lot. This building is highly visible with recent completion of exterior paint, 25,000+ VPD and great signage. Features lots of natural lighting, and a well proportioned dining/bar/kitchen areas. Personal property can be included if desired by tenant. Asking \$4,500 per month plus triple net charges. Zoning allows for multiple uses, so call today to reserve a private tour of this primely located building.