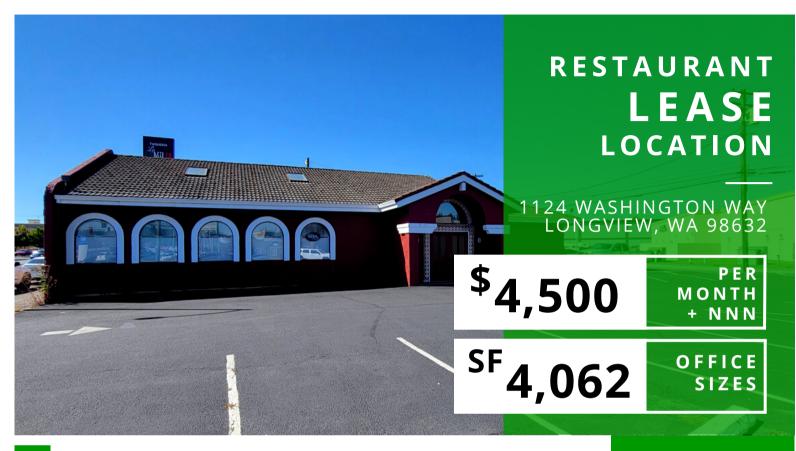

## ABOUT THE PROPERTY

Ideally located restaurant/bar in the heart of Longview's trade area. This building is 4,062 SF that sits on a 12,000 SF lot. This building is highly visible with recent completion of exterior paint, 25,000+ VPD and great signage. Features lots of natural lighting, and a well proportioned dining/bar/kitchen areas. Personal property can be included if desired by tenant. Asking \$4,500 per month plus triple net charges. Zoning allows for multiple uses, so call today to reserve a private tour of this primely located building.