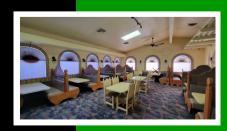

## ABOUT THE PROPERTY

Ideally located restaurant/bar in the heart of Longview's trade area. This building is 4,062 SF that sits on a 12,000 SF lot. This building is highly visible with recent completion of exterior paint, 25,000+ VPD and great signage. Features lots of natural lighting, and a well proportioned dining/bar/kitchen areas. Personal property can be included if desired by tenant. Asking \$4,500 per month plus triple net charges. Zoning allows for multiple uses, so call today to reserve a private tour of this primely located building.