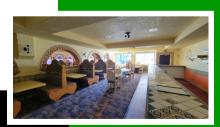

## ABOUT THE PROPERTY

Ideally located restaurant/bar in the heart of Longview's trade area. This building is 4,062 SF that sits on a 12,000 SF lot. This building is highly visible with recent completion of exterior paint, 25,000+ VPD and great signage. Features lots of natural lighting, and a well proportioned dining/bar/kitchen areas. Personal property can be included if desired by tenant. Asking \$4,500 per month plus triple net charges. Zoning allows for multiple uses, so call today to reserve a private tour of this primely located building.