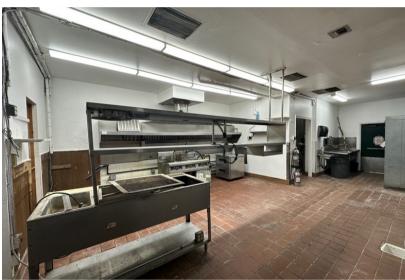

## ABOUT THE PROPERTY

Ideally located restaurant/bar in the heart of Longview's trade area. This building is 4,062 SF that sits on a 12,000 SF lot. This building is highly visible with recent completion of exterior paint, 25,000+ VPD and great signage. Features lots of natural lighting, and a well proportioned dining/bar/kitchen areas. Personal property can be included if desired by tenant. Asking \$4,500 per month plus triple net charges. Zoning allows for multiple uses, so call today to reserve a private tour of this primely located building.