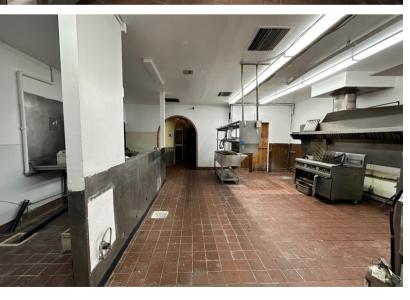

## ABOUT THE PROPERTY

Ideally located restaurant/bar in the heart of Longview's trade area. This building is 4,062 SF that sits on a 12,000 SF lot. This building is highly visible with recent completion of exterior paint, 25,000+ VPD and great signage. Features lots of natural lighting, and a well proportioned dining/bar/kitchen areas. Personal property can be included if desired by tenant. Asking \$4,500 per month plus triple net charges. Zoning allows for multiple uses, so call today to reserve a private tour of this primely located building.