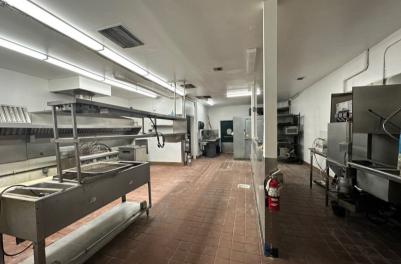

## ABOUT THE PROPERTY

Ideally located restaurant/bar in the heart of Longview's trade area. This building is 4,062 SF that sits on a 12,000 SF lot. This building is highly visible with recent completion of exterior paint, 25,000+ VPD and great signage. Features lots of natural lighting, and a well proportioned dining/bar/kitchen areas. Personal property can be included if desired by tenant. Asking \$4,500 per month plus triple net charges. Zoning allows for multiple uses, so call today to reserve a private tour of this primely located building.