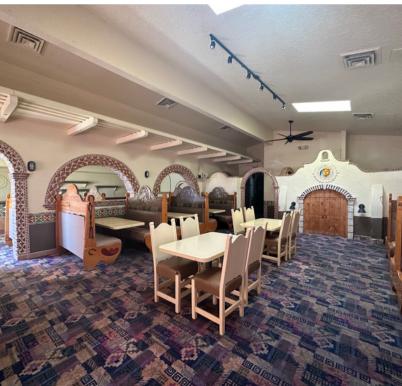

## ABOUT THE PROPERTY

Ideally located restaurant/bar in the heart of Longview's trade area. This building is 4,062 SF that sits on a 12,000 SF lot. This building is highly visible with recent completion of exterior paint, 25,000+ VPD and great signage. Features lots of natural lighting, and a well proportioned dining/bar/kitchen areas. Personal property can be included if desired by tenant. Asking \$4,500 per month plus triple net charges. Zoning allows for multiple uses, so call today to reserve a private tour of this primely located building.