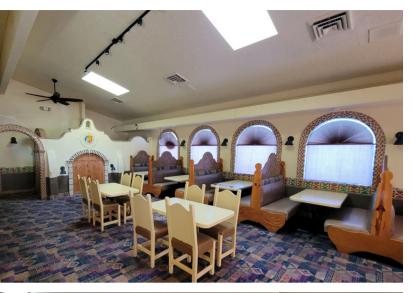

## ABOUT THE PROPERTY

Ideally located restaurant/bar in the heart of Longview's trade area. This building is 4,062 SF that sits on a 12,000 SF lot. This building is highly visible with recent completion of exterior paint, 25,000+ VPD and great signage. Features lots of natural lighting, and a well proportioned dining/bar/kitchen areas. Personal property can be included if desired by tenant. Asking \$4,500 per month plus triple net charges. Zoning allows for multiple uses, so call today to reserve a private tour of this primely located building.