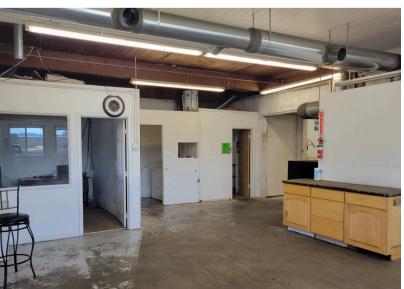

## ABOUT THE PROPERTY

Rare opportunity to lease this 2,100 SF warehouse on the busy 3rd Avenue corridor. This building features 4 grade doors, an office, a reception area, and much more! Highly visible, great signage, & good parking at this site. Asking lease rate as low as \$1,500 per month plus triple nets. Zoning allows for multiple uses. Call today to schedule your tour. Storage units behind fence not included.