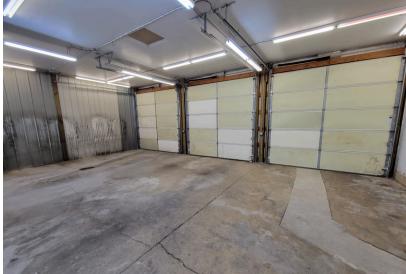

## ABOUT THE PROPERTY

Rare opportunity to lease this 2,100 SF warehouse on the busy 3rd Avenue corridor. This building features 4 grade doors, an office, a reception area, and much more! Highly visible, great signage, & good parking at this site. Asking lease rate as low as \$1,500 per month plus triple nets. Zoning allows for multiple uses. Call today to schedule your tour. Storage units behind fence not included.

## **PROPERTY DETAIL**

CLOSE TO INTERSTATE 5

**GRADE DOORS** 

ONE PRIVATE OFFICE

10020

woodfordcre.com

chrisroewe@hotmail.com

Chris Roewe Partner Broker