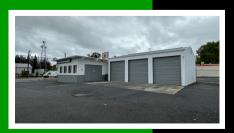

## ABOUT THE PROPERTY

Rare opportunity to lease this 2,100 SF warehouse on the busy 3rd Avenue corridor. This building features 4 grade doors, an office, a reception area, and much more! Highly visible, great signage, & good parking at this site. Asking lease rate as low as \$1,500 per month plus triple nets. Zoning allows for multiple uses. Call today to schedule your tour. Storage units behind fence not included.

## **PROPERTY DETAIL**

CLOSE TO INTERSTATE 5

**GRADE DOORS** 

ONE PRIVATE OFFICE

10020

woodfordcre.com

chrisroewe@hotmail.com

Chris Roewe Partner Broker