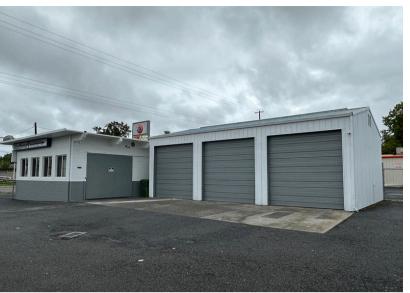

## ABOUT THE PROPERTY

Rare opportunity to lease this 2,100 SF warehouse on the busy 3rd Avenue corridor. This building features 4 grade doors, an office, a reception area, and much more! Highly visible, great signage, & good parking at this site. Asking lease rate as low as \$1,500 per month plus triple nets. Zoning allows for multiple uses. Call today to schedule your tour. Storage units behind fence not included.

## **PROPERTY DETAIL**

CLOSE TO INTERSTATE 5

**GRADE DOORS** 

ONE PRIVATE OFFICE

10020

woodfordcre.com

chrisroewe@hotmail.com

Chris Roewe Partner Broker