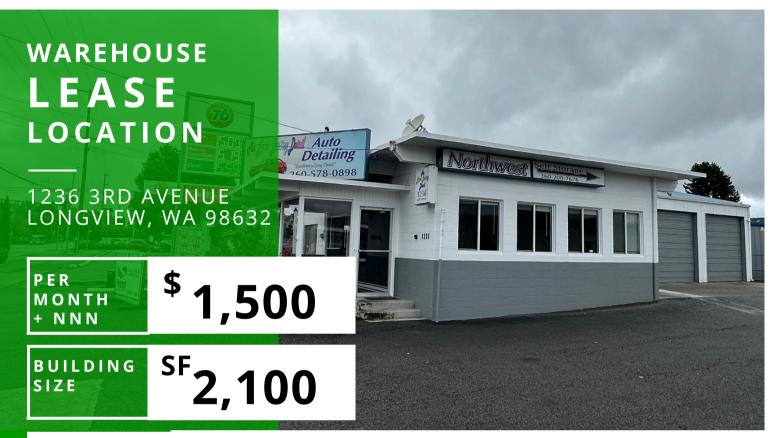

## ABOUT THE PROPERTY

Rare opportunity to lease this 2,100 SF warehouse on the busy 3rd Avenue corridor. This building features 4 grade doors, an office, a reception area, and much more! Highly visible, great signage, & good parking at this site. Asking lease rate as low as \$1,500 per month plus triple nets. Zoning allows for multiple uses. Call today to schedule your tour. Storage units behind fence not included.

## **PROPERTY DETAIL**

CLOSE TO INTERSTATE 5

**GRADE DOORS** 

ONE PRIVATE OFFICE

10020

woodfordcre.com

chrisroewe@hotmail.com

Chris Roewe Partner Broker