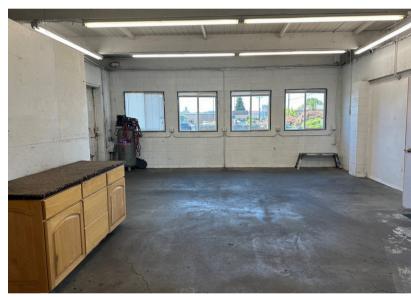

## ABOUT THE PROPERTY

Rare opportunity to lease this 2,100 SF warehouse on the busy 3rd Avenue corridor. This building features 4 grade doors, an office, a reception area, and much more! Highly visible, great signage, & good parking at this site. Asking lease rate as low as \$1,500 per month plus triple nets. Zoning allows for multiple uses. Call today to schedule your tour. Storage units behind fence not included.