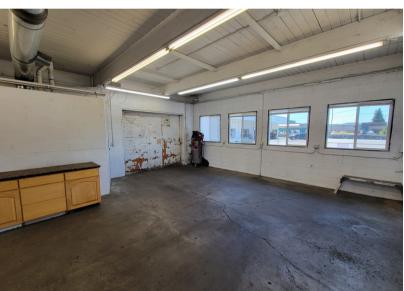

## ABOUT THE PROPERTY

Rare opportunity to lease this 2,100 SF warehouse on the busy 3rd Avenue corridor. This building features 4 grade doors, an office, a reception area, and much more! Highly visible, great signage, & good parking at this site. Asking lease rate as low as \$1,500 per month plus triple nets. Zoning allows for multiple uses. Call today to schedule your tour. Storage units behind fence not included.

## **PROPERTY DETAIL**

CLOSE TO INTERSTATE 5

**GRADE DOORS** 

ONE PRIVATE OFFICE

10020

woodfordcre.com

chrisroewe@hotmail.com

Chris Roewe Partner Broker