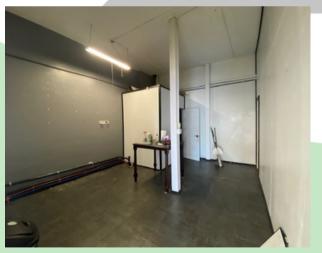

#### PROPERTY INFORMATION

Corner storefront now available in the heart of downtown Kelso! This highly visible space is mostly open with approx. 1,100 SF. Features a private bathroom, a storage room and a second storage room that could be used as a second entrance, office or treatment room. This space includes an above door AC unit and has lots of windows to showcase your space and bring in lots of natural light. Asking \$1,100 per month plus utilities. Call today for additional information or to schedule your private tour.

# **PHOTOS**