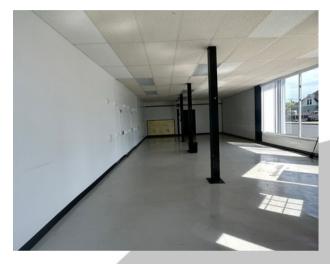

# **PHOTOS**

#### PROPERTY INFORMATION

Corner storefront now available in the heart of downtown Kelso! This highly visible space is mostly open with approx. 1,100 SF. Features a private bathroom, a storage room and a second storage room that could be used as a second entrance, office or treatment room. This space includes an above door AC unit and has lots of windows to showcase your space and bring in lots of natural light. Asking \$1,100 per month plus utilities. Call today for additional information or to schedule your private tour.