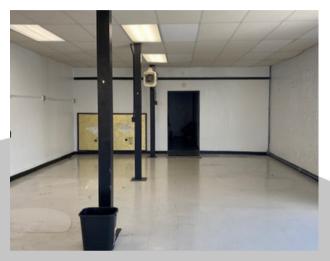

#### PROPERTY INFORMATION

Corner storefront now available in the heart of downtown Kelso! This highly visible space is mostly open with approx. 1,100 SF. Features a private bathroom, a storage room and a second storage room that could be used as a second entrance, office or treatment room. This space includes an above door AC unit and has lots of windows to showcase your space and bring in lots of natural light. Asking \$1,100 per month plus utilities. Call today for additional information or to schedule your private tour.

# **PHOTOS**