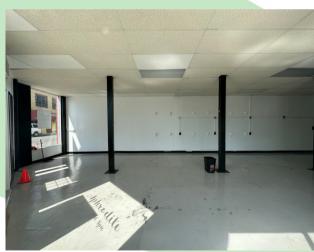

#### PROPERTY INFORMATION

Corner storefront now available in the heart of downtown Kelso! This highly visible space is mostly open with approx. 1,100 SF. Features a private bathroom, a storage room and a second storage room that could be used as a second entrance, office or treatment room. This space includes an above door AC unit and has lots of windows to showcase your space and bring in lots of natural light. Asking \$1,100 per month plus utilities. Call today for additional information or to schedule your private tour.

# **PHOTOS**