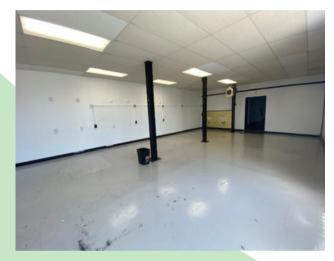

# **PHOTOS**

#### PROPERTY INFORMATION

Corner storefront now available in the heart of downtown Kelso! This highly visible space is mostly open with approx. 1,100 SF. Features a private bathroom, a storage room and a second storage room that could be used as a second entrance, office or treatment room. This space includes an above door AC unit and has lots of windows to showcase your space and bring in lots of natural light. Asking \$1,100 per month plus utilities. Call today for additional information or to schedule your private tour.