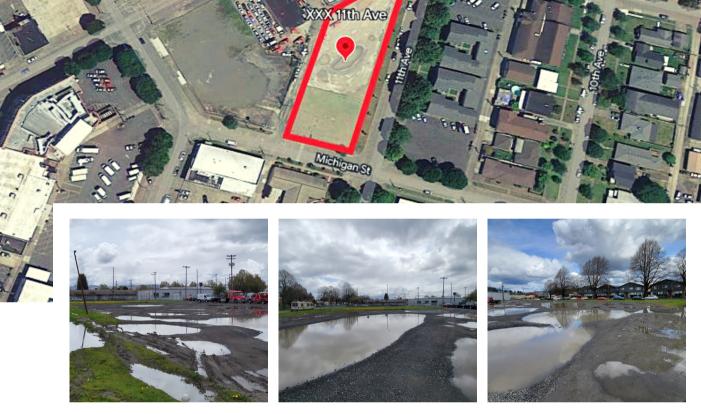

## XXX 11TH AVE, LONGVIEW WA 98632

RETAIL PRICE \$300,000 LAND SIZE 38,195 SF +/-PARCELS 00638,0063801,0063 9,0063901 ZONED CBD

Great value in these four parcels that total 38,195 SF +/- of land. They sit on the edge of the commercial trade area  $\vartheta$  are currently zoned Central Business District (CBD) allowing for a variety of uses. This site could be a a great candidate to rezone  $\vartheta$  potentially build apartments. This site is level, partially rocked, partially fenced  $\vartheta$  ready for your dreams to become a reality. Call today for more information.