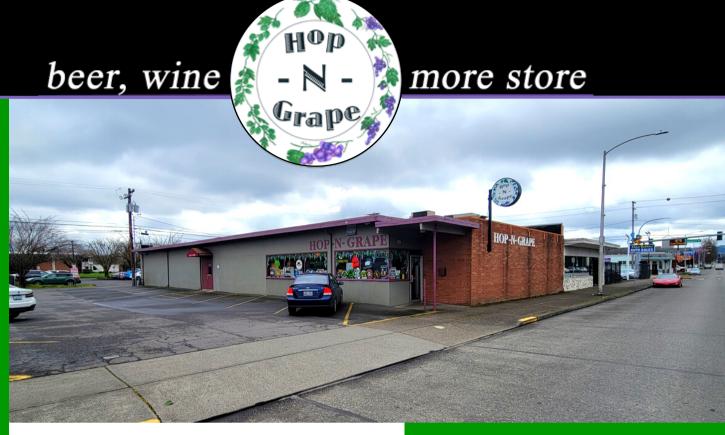

## ABOUT THE PROPERTY

Hop-N-Grape is now being offered for sale for the first time. This iconic restaurant beer/wine retailer is located on one Longview's main thoroughfares, that boasts approx. 25,000 VPD. Hop-N-Grape is part Smokehouse Pub with the best pulled pork, brisket, ribs, chicken, turkey & salmon in the area. Part retail that features the best selection in all of Cowlitz County for beer, wine & home brew supplies. This property features a large dining room with an abundance of seating, well laid out retail area, private parking lot & friendly & knowledgeable staff. This is a great opportunity to continue this profitable business and has multiple options to increase revenue. Call today for additional information (NDA required) or to schedule your private tour.