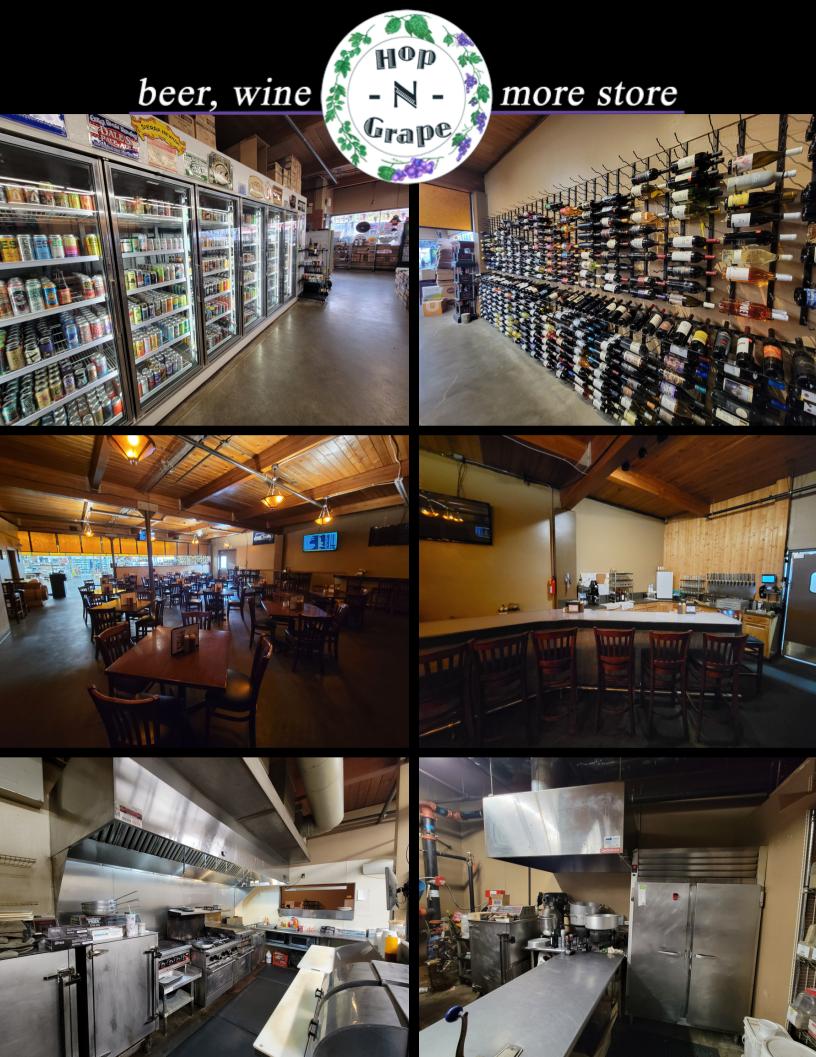

## ABOUT THE PROPERTY

Hop-N-Grape is now being offered for sale for the first time. This iconic restaurant beer/wine retailer is located on one Longview's main thoroughfares, that boasts approx. 25,000 VPD. Hop-N-Grape is part Smokehouse Pub with the best pulled pork, brisket, ribs, chicken, turkey & salmon in the area. Part retail that features the best selection in all of Cowlitz County for beer, wine & home brew supplies. This property features a large dining room with an abundance of seating, well laid out retail area, private parking lot & friendly & knowledgeable staff. This is a great opportunity to continue this profitable business and has multiple options to increase revenue. Call today for additional information (NDA required) or to schedule your private tour.