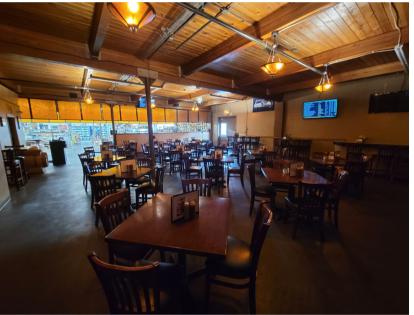

## ABOUT THE PROPERTY

Hop-N-Grape is now being offered for sale for the first time. This iconic restaurant & beer/wine retailer is located on one of Longview's main thoroughfares, that boasts approx. 25,000 VPD. Hop-N-Grape is part Smokehouse Pub with the best pulled pork, brisket, ribs, chicken, turkey & salmon in the area. Part retail that features the best selection in all of Cowlitz County for beer, wine & home brew supplies. This property features a large dining room with an abundance of seating, well laid out retail area, private parking lot & friendly & knowledgeable staff. This is a great opportunity to continue this profitable business and has multiple options to increase revenue. Call today for additional information (NDA required) or to schedule your private tour.

## PROPERTY DETAIL

\$938,000 **GROSS SALES** (2022)

SINCE 2010

110+ SEATING CAPACITY

25,000 VPD 78 WALK SCORE

woodfordcre.com

chrisroewe@hotmail.com

IN TOUCH GET Chris Roewe