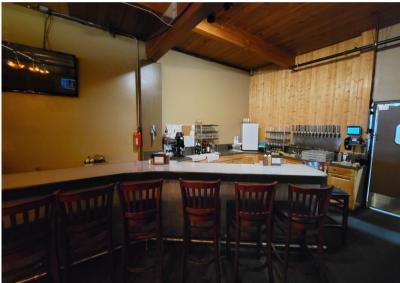

## ABOUT THE PROPERTY

Hop-N-Grape is now being offered for sale for the first time. This iconic restaurant & beer/wine retailer is located on one of Longview's main thoroughfares, that boasts approx. 25,000 VPD. Hop-N-Grape is part Smokehouse Pub with the best pulled pork, brisket, ribs, chicken, turkey & salmon in the area. Part retail that features the best selection in all of Cowlitz County for beer, wine & home brew supplies. This property features a large dining room with an abundance of seating, well laid out retail area, private parking lot & friendly & knowledgeable staff. This is a great opportunity to continue this profitable business and has multiple options to increase revenue. Call today for additional information (NDA required) or to schedule your private tour.

## PROPERTY DETAIL

\$938,000 **GROSS SALES** (2022)

SINCE 2010

110+ SEATING CAPACITY

25,000 VPD 78 WALK SCORE

woodfordcre.com

chrisroewe@hotmail.com

IN TOUCH GET Chris Roewe