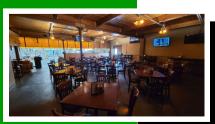

## ABOUT THE PROPERTY

Hop-N-Grape is now being offered for sale for the first time. This iconic restaurant & beer/wine retailer is located on one of Longview's main thoroughfares, that boasts approx. 25,000 VPD. Hop-N-Grape is part Smokehouse Pub with the best pulled pork, brisket, ribs, chicken, turkey & salmon in the area. Part retail that features the best selection in all of Cowlitz County for beer, wine & home brew supplies. This property features a large dining room with an abundance of seating, well laid out retail area, private parking lot & friendly & knowledgeable staff. This is a great opportunity to continue this profitable business and has multiple options to increase revenue. Call today for additional information (NDA required) or to schedule your private tour.

## PROPERTY DETAIL

\$938,000 **GROSS SALES** (2022)

SINCE 2010

110+ SEATING CAPACITY

25,000 VPD 78 WALK SCORE

woodfordcre.com

chrisroewe@hotmail.com

IN TOUCH GET Chris Roewe