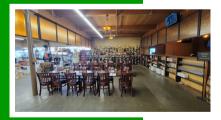

## ABOUT THE PROPERTY

Hop-N-Grape is now being offered for sale for the first time. This iconic restaurant & beer/wine retailer is located on one of Longview's main thoroughfares, that boasts approx. 25,000 VPD. Hop-N-Grape is part Smokehouse Pub with the best pulled pork, brisket, ribs, chicken, turkey & salmon in the area. Part retail that features the best selection in all of Cowlitz County for beer, wine & home brew supplies. This property features a large dining room with an abundance of seating, well laid out retail area, private parking lot & friendly & knowledgeable staff. This is a great opportunity to continue this profitable business and has multiple options to increase revenue. Call today for additional information (NDA required) or to schedule your private tour.

## PROPERTY DETAIL

\$938,000 **GROSS SALES** (2022)

SINCE 2010

110+ SEATING CAPACITY

25,000 VPD 78 WALK SCORE

woodfordcre.com

chrisroewe@hotmail.com

IN TOUCH GET Chris Roewe