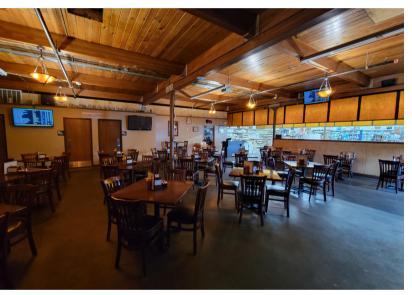

## ABOUT THE PROPERTY

Hop-N-Grape is now being offered for sale for the first time. This iconic restaurant & beer/wine retailer is located on one of Longview's main thoroughfares, that boasts approx. 25,000 VPD. Hop-N-Grape is part Smokehouse Pub with the best pulled pork, brisket, ribs, chicken, turkey & salmon in the area. Part retail that features the best selection in all of Cowlitz County for beer, wine & home brew supplies. This property features a large dining room with an abundance of seating, well laid out retail area, private parking lot & friendly & knowledgeable staff. This is a great opportunity to continue this profitable business and has multiple options to increase revenue. Call today for additional information (NDA required) or to schedule your private tour.

## PROPERTY DETAIL

\$938,000 **GROSS SALES** (2022)

SINCE 2010

110+ SEATING CAPACITY

25,000 VPD 78 WALK SCORE

woodfordcre.com

chrisroewe@hotmail.com

IN TOUCH GET Chris Roewe