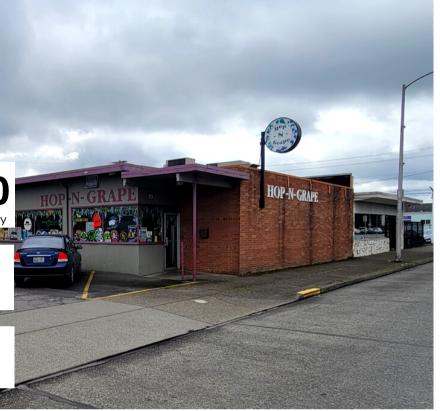

## ABOUT THE PROPERTY

Hop-N-Grape is now being offered for sale for the first time. This iconic restaurant & beer/wine retailer is located on one of Longview's main thoroughfares, that boasts approx. 25,000 VPD. Hop-N-Grape is part Smokehouse Pub with the best pulled pork, brisket, ribs, chicken, turkey & salmon in the area. Part retail that features the best selection in all of Cowlitz County for beer, wine & home brew supplies. This property features a large dining room with an abundance of seating, well laid out retail area, private parking lot & friendly & knowledgeable staff. This is a great opportunity to continue this profitable business and has multiple options to increase revenue. Call today for additional information (NDA required) or to schedule your private tour.

## PROPERTY DETAIL

\$938,000 **GROSS SALES** (2022)

SINCE 2010

110+ SEATING CAPACITY

25,000 VPD 78 WALK SCORE

woodfordcre.com

chrisroewe@hotmail.com

IN TOUCH GET Chris Roewe