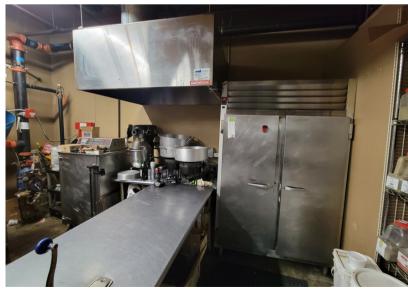

## ABOUT THE PROPERTY

Hop-N-Grape is now being offered for sale for the first time. This iconic restaurant & beer/wine retailer is located on one of Longview's main thoroughfares, that boasts approx. 25,000 VPD. Hop-N-Grape is part Smokehouse Pub with the best pulled pork, brisket, ribs, chicken, turkey & salmon in the area. Part retail that features the best selection in all of Cowlitz County for beer, wine & home brew supplies. This property features a large dining room with an abundance of seating, well laid out retail area, private parking lot & friendly & knowledgeable staff. This is a great opportunity to continue this profitable business and has multiple options to increase revenue. Call today for additional information (NDA required) or to schedule your private tour.