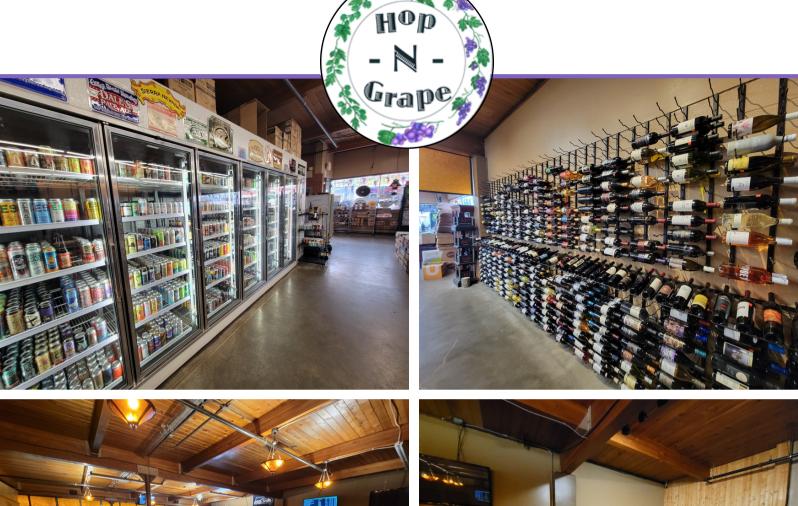

## ABOUT THE PROPERTY

Hop-N-Grape is now being offered for sale for the first time. This iconic restaurant & beer/wine retailer is located on one of Longview's main thoroughfares, that boasts approx. 25,000 VPD. Hop-N-Grape is part Smokehouse Pub with the best pulled pork, brisket, ribs, chicken, turkey & salmon in the area. Part retail that features the best selection in all of Cowlitz County for beer, wine & home brew supplies. This property features a large dining room with an abundance of seating, well laid out retail area, private parking lot & friendly & knowledgeable staff. This is a great opportunity to continue this profitable business and has multiple options to increase revenue. Call today for additional information (NDA required) or to schedule your private tour.

## PROPERTY DETAIL

\$938,000 **GROSS SALES** (2022)

SINCE 2010

110+ SEATING CAPACITY

25,000 VPD 78 WALK SCORE

woodfordcre.com

chrisroewe@hotmail.com

IN TOUCH GET Chris Roewe