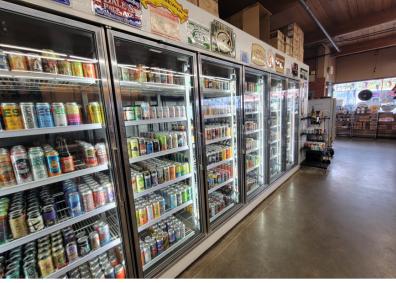

## ABOUT THE PROPERTY

Hop-N-Grape is now being offered for sale for the first time. This iconic restaurant & beer/wine retailer is located on one of Longview's main thoroughfares, that boasts approx. 25,000 VPD. Hop-N-Grape is part Smokehouse Pub with the best pulled pork, brisket, ribs, chicken, turkey & salmon in the area. Part retail that features the best selection in all of Cowlitz County for beer, wine & home brew supplies. This property features a large dining room with an abundance of seating, well laid out retail area, private parking lot & friendly & knowledgeable staff. This is a great opportunity to continue this profitable business and has multiple options to increase revenue. Call today for additional information (NDA required) or to schedule your private tour.

## PROPERTY DETAIL

\$938,000 **GROSS SALES** (2022)

SINCE 2010

110+ SEATING CAPACITY

25,000 VPD 78 WALK SCORE

woodfordcre.com

chrisroewe@hotmail.com

IN TOUCH GET Chris Roewe