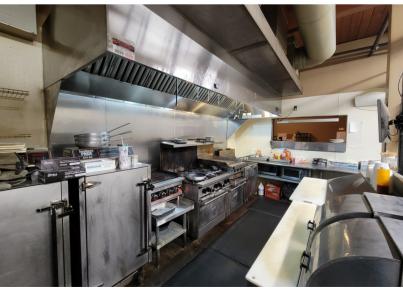

## ABOUT THE PROPERTY

Hop-N-Grape is now being offered for sale for the first time. This iconic restaurant & beer/wine retailer is located on one of Longview's main thoroughfares, that boasts approx. 25,000 VPD. Hop-N-Grape is part Smokehouse Pub with the best pulled pork, brisket, ribs, chicken, turkey & salmon in the area. Part retail that features the best selection in all of Cowlitz County for beer, wine & home brew supplies. This property features a large dining room with an abundance of seating, well laid out retail area, private parking lot & friendly & knowledgeable staff. This is a great opportunity to continue this profitable business and has multiple options to increase revenue. Call today for additional information (NDA required) or to schedule your private tour.

## PROPERTY DETAIL

\$938,000 **GROSS SALES** (2022)

SINCE 2010

110+ SEATING CAPACITY

25,000 VPD 78 WALK SCORE

woodfordcre.com

chrisroewe@hotmail.com

IN TOUCH GET Chris Roewe