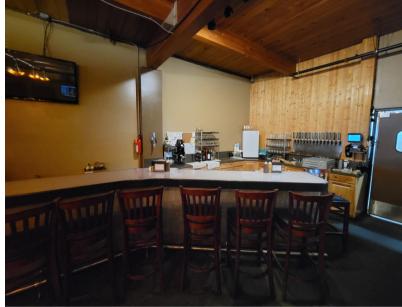

## ABOUT THE PROPERTY

Hop-N-Grape is now being offered for sale for the first time. This iconic restaurant & beer/wine retailer is located on one of Longview's main thoroughfares, that boasts approx. 25,000 VPD. Hop-N-Grape is part Smokehouse Pub with the best pulled pork, brisket, ribs, chicken, turkey & salmon in the area. Part retail that features the best selection in all of Cowlitz County for beer, wine & home brew supplies. This property features a large dining room with an abundance of seating, well laid out retail area, private parking lot & friendly & knowledgeable staff. This is a great opportunity to continue this profitable business and has multiple options to increase revenue. Call today for additional information (NDA required) or to schedule your private tour.