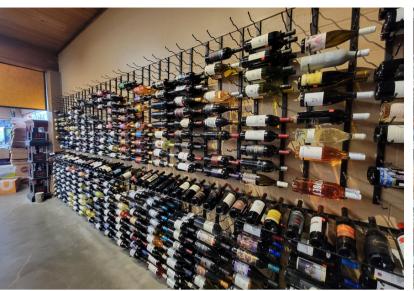

## ABOUT THE PROPERTY

Hop-N-Grape is now being offered for sale for the first time. This iconic restaurant & beer/wine retailer is located on one of Longview's main thoroughfares, that boasts approx. 25,000 VPD. Hop-N-Grape is part Smokehouse Pub with the best pulled pork, brisket, ribs, chicken, turkey & salmon in the area. Part retail that features the best selection in all of Cowlitz County for beer, wine & home brew supplies. This property features a large dining room with an abundance of seating, well laid out retail area, private parking lot & friendly & knowledgeable staff. This is a great opportunity to continue this profitable business and has multiple options to increase revenue. Call today for additional information (NDA required) or to schedule your private tour.