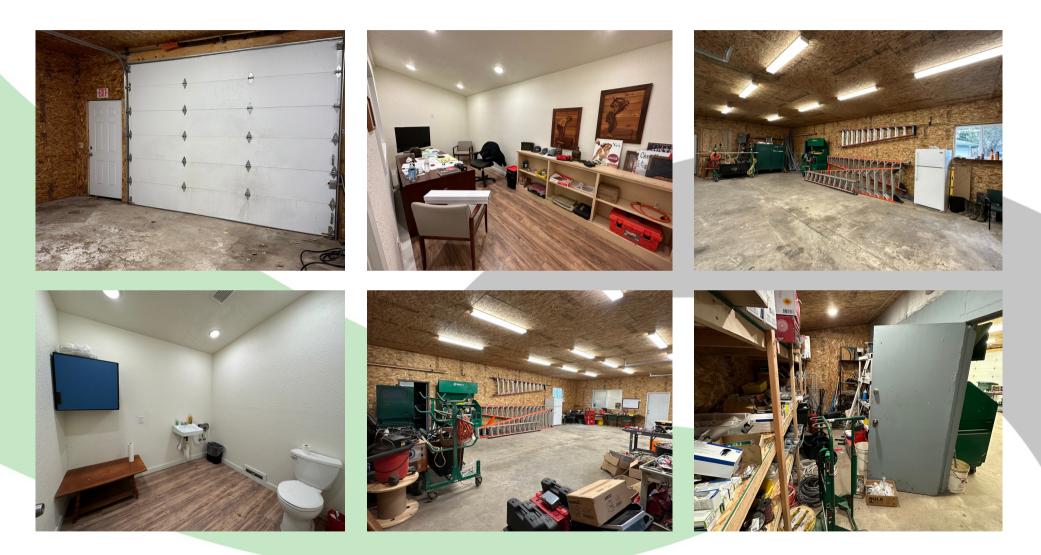

# PHOTOS

#### PROPERTY FEATURES

FOR LEASE: Rare opportunity to lease this first time available stand-alone warehouse with a fully fenced yard in South Kelso. This property features great visibility, plenty of parking, and good signage opportunities. The building is approx. 1,625 SF of an open floor plan, has a storage room, a rollup grade garage door, private office, and private restroom. Multiple uses are allowed within zoning, Tenant to verify with the County. Asking \$1,500 per month plus utilities. Call today for your private tour.