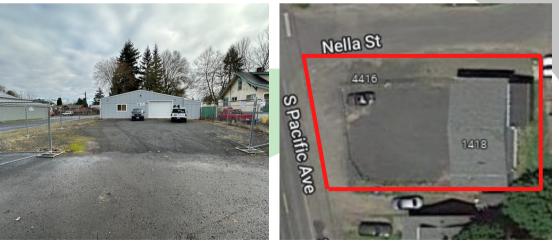

## 1418 S Pacific Avenue Kelso, WA 98626

#### PROPERTY INFORMATION

| Terms:         | \$1,500 Per Month + Utilities |
|----------------|-------------------------------|
| Building Size: | 1,625 SF +/-                  |
| Lot Size:      | 7,688 SF +/-                  |
| Tax ID:        | 2186701                       |
| Zoning:        | Urban Commercial (C-2)        |