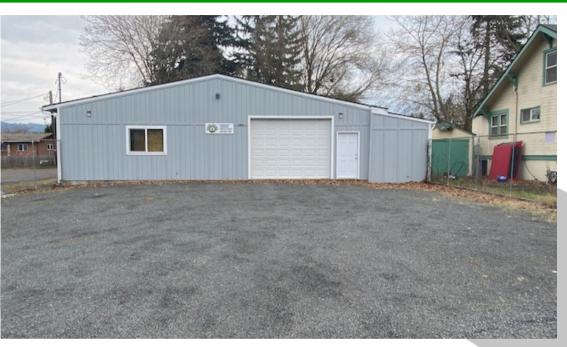

#### PROPERTY FEATURES

FOR LEASE: Rare opportunity to lease this first time available stand-alone warehouse with a fully fenced yard in South Kelso. This property features great visibility, plenty of parking, and good signage opportunities. The building is approx. 1,625 SF of an open floor plan, has a storage room, a rollup grade garage door, private office, and private restroom. Multiple uses are allowed within zoning, Tenant to verify with the County. Asking \$1,500 per month plus utilities. Call today for your private tour.