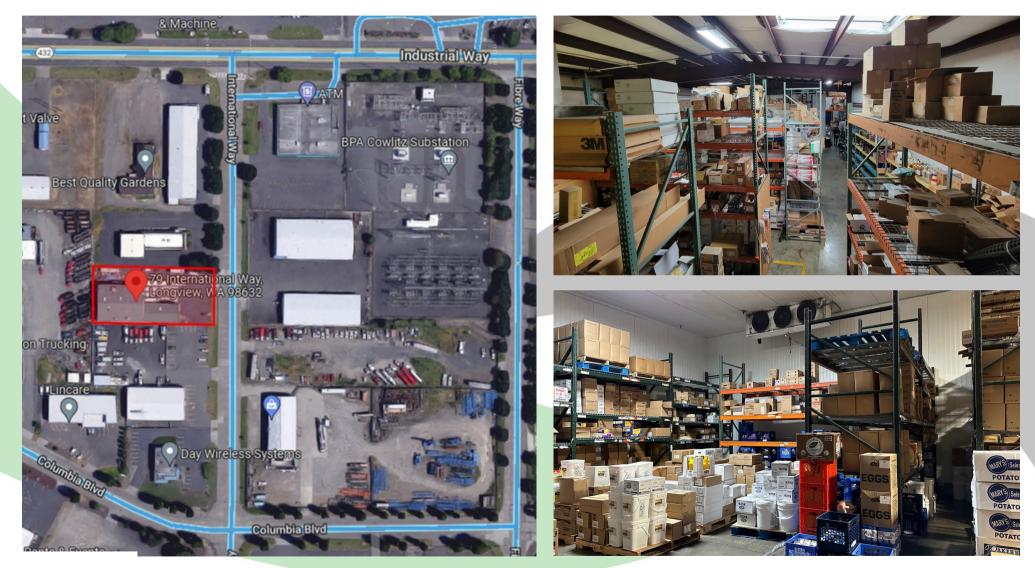

## AERIAL

## 79 International Way Longview, WA 98632

The information contained herein has been obtained from sources we understand to be reliable. Whilst we do not doubt its accuracy it has not been verified & we make no guarantees, warranty, or representations about it. Any projections, opinions, assumptions or estimates used are for example only. You & your advisors should conduct a careful independent investigation of the property to determine the property's satisfaction to your needs. © Woodford Commercial Real Estate.