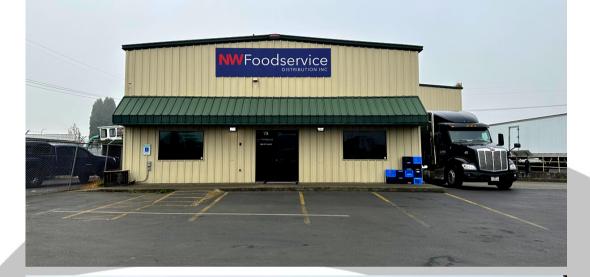

# FOR LEASE

## 79 International Way Longview, WA 98632

#### \*Available January 1st, 2023\*

FOR LEASE: Optimally located warehouse in Longview's industrial core is now available! This 11,160 SF building sits on 32,600 SF of land and includes 1,290 SF of office space, 5,290 SF of dry warehouse space, 1,600 SF cooler room, and 2,980 SF freezer room. The warehouse features tall ceilings, three dock doors, one grade door, three-phase power & plenty of open space for your business needs. The lot includes plenty of parking & laydown yard space. Zoning allows for multiple uses. Potential 1.67 acre laydown yard available. Call today to schedule your private tour.