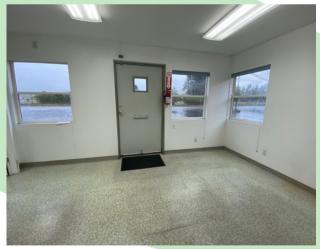

#### PROPERTY FEATURES

Spacious office space is now available for the first time. This 400 SF +/- space features three rooms that can be used as private offices or use one for a reception/waiting area. Also includes a private restroom, good parking, great visibility, plenty of natural light, and on-site property surveillance. Asking \$600 per month + Electricity. Tenant is responsible for phone and internet. Call today to schedule your private tour.

# PHOTOS