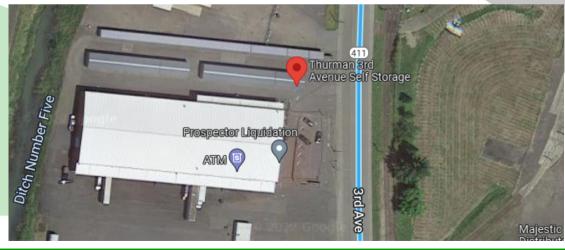

## FOR LEASE

### 843 3rd Ave Longview, WA 98632

#### PROPERTY INFORMATION

**LEASE RATES:** \$600/Month + Electricity

**SUITE SF:** 400 SF +/-

**PARCEL:** 10058

**ZONING:** Light Industrial (LI-A)

#### PROPERTY FEATURES

Spacious office space is now available for the first time. This 400 SF +/- space features three rooms that can be used as private offices or use one for a reception/waiting area. Also includes a private restroom, good parking, great visibility, plenty of natural light, and on-site property surveillance. Asking \$600 per month + Electricity. Tenant is responsible for phone and internet. Call today to schedule your private tour.







Chris Roewe—Partner/Broker
C. 360.556.5101
chrisroewe@hotmail.com

www.woodfordcre.com Ofc. 360.501.5500 208 Vine Street, Kelso, WA 98626

# PHOTOS

## 843 3rd Ave Longview, WA 98632















The information contained herein has been obtained from sources we understand to be reliable. Whilst we do not doubt its accuracy it has not been verified & we make no guarantees, warranty, or representations about it. Any projections, opinions, assumptions or estimates used are for example only. You & your advisors should conduct a careful independent investigation of the property to determine the property's satisfaction to your needs. © Woodford Commercial Real Estate.