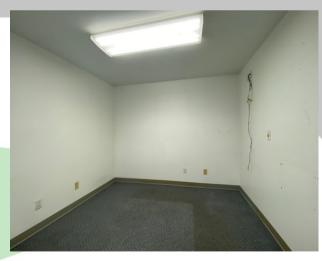

#### PROPERTY FEATURES

Spacious office space is now available for the first time. This 400 SF +/- space features three rooms that can be used as private offices or use one for a reception/waiting area. Also includes a private restroom, good parking, great visibility, plenty of natural light, and on-site property surveillance. Asking \$600 per month + Electricity. Tenant is responsible for phone and internet. Call today to schedule your private tour.

# PHOTOS