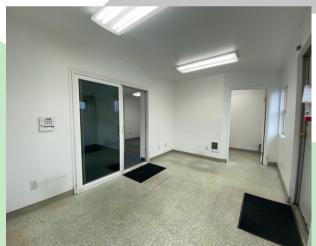

#### PROPERTY FEATURES

Spacious office space is now available for the first time. This 400 SF +/- space features three rooms that can be used as private offices or use one for a reception/waiting area. Also includes a private restroom, good parking, great visibility, plenty of natural light, and on-site property surveillance. Asking \$600 per month + Electricity. Tenant is responsible for phone and internet. Call today to schedule your private tour.

# PHOTOS