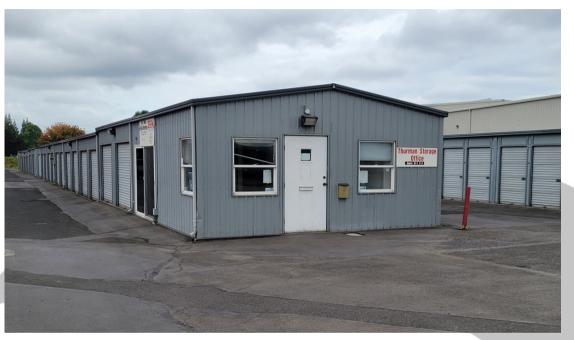

#### PROPERTY FEATURES

Spacious office space is now available for the first time. This 400 SF +/- space features three rooms that can be used as private offices or use one for a reception/waiting area. Also includes a private restroom, good parking, great visibility, plenty of natural light, and on-site property surveillance. Asking \$600 per month + Electricity. Tenant is responsible for phone and internet. Call today to schedule your private tour.