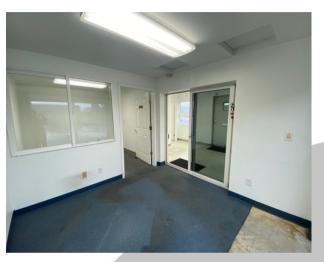

#### PROPERTY FEATURES

Spacious office space is now available for the first time. This 400 SF +/- space features three rooms that can be used as private offices or use one for a reception/waiting area. Also includes a private restroom, good parking, great visibility, plenty of natural light, and on-site property surveillance. Asking \$600 per month + Electricity. Tenant is responsible for phone and internet. Call today to schedule your private tour.

# PHOTOS