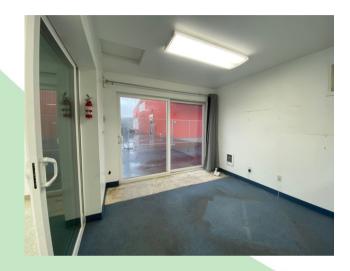

#### PROPERTY FEATURES

Spacious office space is now available for the first time. This 400 SF +/- space features three rooms that can be used as private offices or use one for a reception/waiting area. Also includes a private restroom, good parking, great visibility, plenty of natural light, and on-site property surveillance. Asking \$600 per month + Electricity. Tenant is responsible for phone and internet. Call today to schedule your private tour.