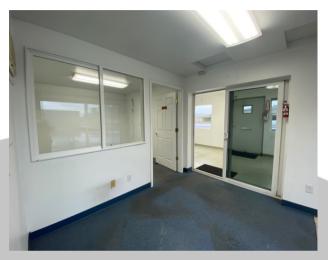

#### PROPERTY FEATURES

Spacious office space is now available for the first time. This 400 SF +/- space features three rooms that can be used as private offices or use one for a reception/waiting area. Also includes a private restroom, good parking, great visibility, plenty of natural light, and on-site property surveillance. Asking \$600 per month + Electricity. Tenant is responsible for phone and internet. Call today to schedule your private tour.

# PHOTOS