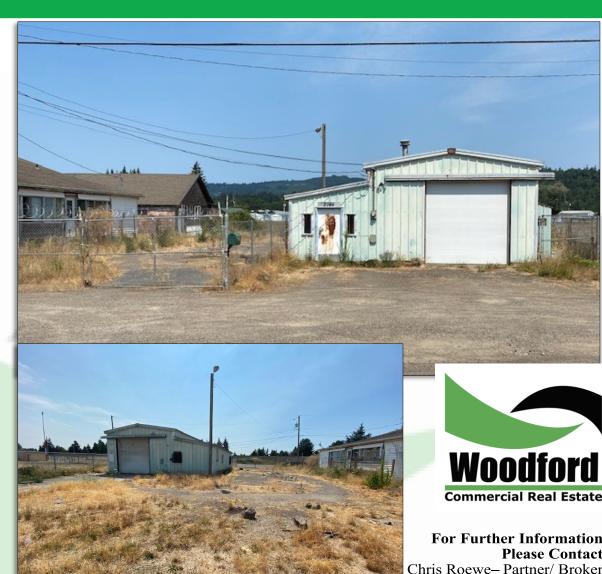

### PROPERTY DEMOGRAPHICS

**ADDRESS:** 2144 S Pacific Avenue

TERMS: \$1,000 Per Month + Utilities

TAX ID: 23161

SIZE: 1,200 SF +/-

**LOT SIZIE:** 8,041 SF +/- | 0.18 Acres +/-

#### PROPERTY FEATURES

FOR LEASE: Rare find in this 1,200 SF warehouse with a fenced yard in South Kelso adjacent to the airport. This space features two roll up garage doors with pull through capabilities, fully fenced yard with large gate, tall pitched ceiling in the warehouse, two offices, and plenty of power. Asking \$1,000 per month plus utilities. Call today for your private tour.

## 2144 S Pacific Avenue Kelso, WA 98626