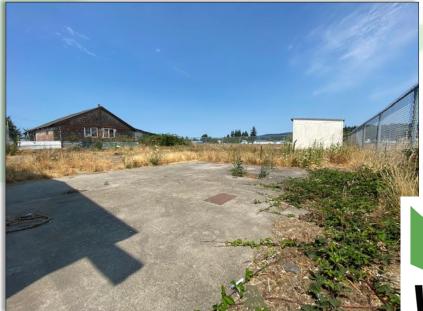

#### PROPERTY FEATURES

FOR LEASE: Rare find in this 1,200 SF warehouse with a fenced yard in South Kelso adjacent to the airport. This space features two roll up garage doors with pull through capabilities, fully fenced yard with large gate, tall pitched ceiling in the warehouse, two offices, and plenty of power. Asking \$1,000 per month plus utilities. Call today for your private tour.