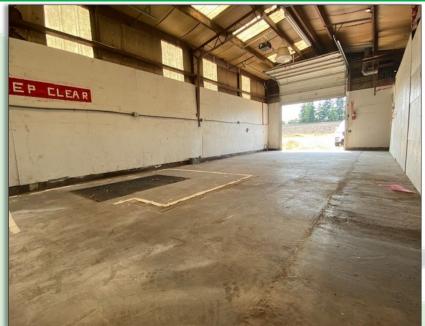

#### PROPERTY FEATURES

FOR LEASE: Rare find in this 1,200 SF warehouse with a fenced yard in South Kelso adjacent to the airport. This space features two roll up garage doors with pull through capabilities, fully fenced yard with large gate, tall pitched ceiling in the warehouse, two offices, and plenty of power. Asking \$1,000 per month plus utilities. Call today for your private tour.

# INTERIOR PHOTOS