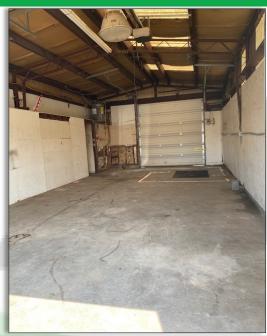

#### PROPERTY FEATURES

FOR LEASE: Rare find in this 1,200 SF warehouse with a fenced yard in South Kelso adjacent to the airport. This space features two roll up garage doors with pull through capabilities, fully fenced yard with large gate, tall pitched ceiling in the warehouse, two offices, and plenty of power. Asking \$1,000 per month plus utilities. Call today for your private tour.

# INTERIOR PHOTOS