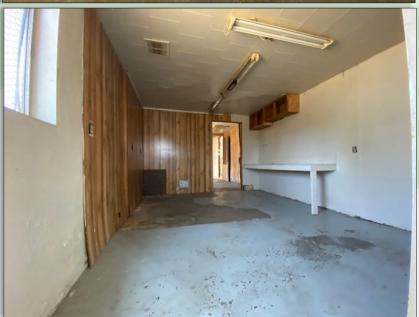

#### PROPERTY FEATURES

FOR LEASE: Rare find in this 1,200 SF warehouse with a fenced yard in South Kelso adjacent to the airport. This space features two roll up garage doors with pull through capabilities, fully fenced yard with large gate, tall pitched ceiling in the warehouse, two offices, and plenty of power. Asking \$1,000 per month plus utilities. Call today for your private tour.

# INTERIOR PHOTOS