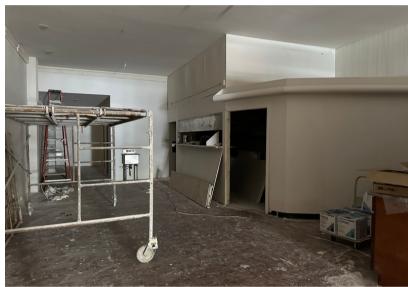

#### ABOUT THE PROPERTY

Don't miss this opportunity to lease retail/restaurant space in the heart of downtown Longview. These spaces offer unparalleled visibility, excellent signage, & ample public parking both in the front & rear of building. **1310 Commerce Ave**, a former bar, features an expansive open dining room for spacious seating arrangements, a good-sized kitchen w/hood, & a fully intact bar. Monthly rent is \$2,200 plus utilities. **1312 Commerce Ave**, a former restaurant features a hood, grease trap, two walk-in refrigerators, high ceilings, & an open dining area. Monthly rent is \$2,800 plus utilities. **Opt for both spaces** & enjoy a discounted rate of \$4,500 per month plus utilities. Both spaces offer immense potential, but require rehab to fulfill your vision. Qualified tenants may be eligible for free rent, reduced rates & conversion to vanilla shell. Call today for your private tour.

### 1312 COMMERCE AVE | FORMER RESTAURANT

woodfordcre.com chrisroewe@hotmail.com (360) 501-5500

208 Vine St, Kelso WA