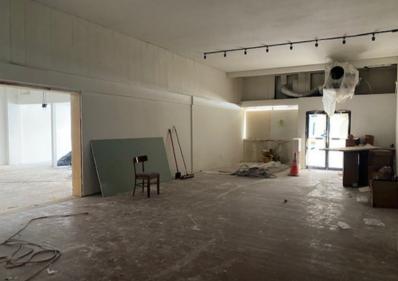

#### ABOUT THE PROPERTY

Don't miss this opportunity to lease retail/restaurant space in the heart of downtown Longview. These spaces offer unparalleled visibility, excellent signage, & ample public parking both in the front & rear of building. **1310 Commerce Ave**, a former bar, features an expansive open dining room for spacious seating arrangements, a good-sized kitchen w/hood, & a fully intact bar. Monthly rent is \$2,200 plus utilities. **1312 Commerce Ave**, a former restaurant features a hood, grease trap, two walk-in refrigerators, high ceilings, & an open dining area. Monthly rent is \$2,800 plus utilities. **Opt for both spaces** & enjoy a discounted rate of \$4,500 per month plus utilities. Both spaces offer immense potential, but require rehab to fulfill your vision. Qualified tenants may be eligible for free rent, reduced rates & conversion to vanilla shell. Call today for your private tour.

## 1310 COMMERCE AVE | FORMER BAR