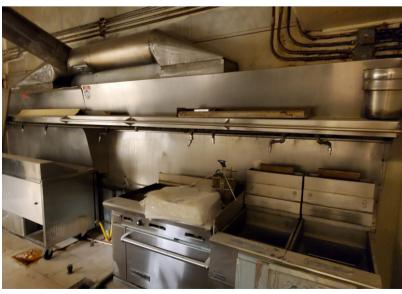

### 1312 COMMERCE AVE | FORMER RESTAURANT

woodfordcre.com chrisroewe@hotmail.com (360) 501-5500

208 Vine St, Kelso WA

#### ABOUT THE PROPERTY

Don't miss this opportunity to lease retail/restaurant space in the heart of downtown Longview. These spaces offer unparalleled visibility, excellent signage, & ample public parking both in the front & rear of building. **1310 Commerce Ave**, a former bar, features an expansive open dining room for spacious seating arrangements, a good-sized kitchen w/hood, & a fully intact bar. Monthly rent is \$2,200 plus utilities. **1312 Commerce Ave**, a former restaurant features a hood, grease trap, two walk-in refrigerators, high ceilings, & an open dining area. Monthly rent is \$2,800 plus utilities. **Opt for both spaces** & enjoy a discounted rate of \$4,500 per month plus utilities. Both spaces offer immense potential, but require rehab to fulfill your vision. Qualified tenants may be eligible for free rent, reduced rates & conversion to vanilla shell. Call today for your private tour.