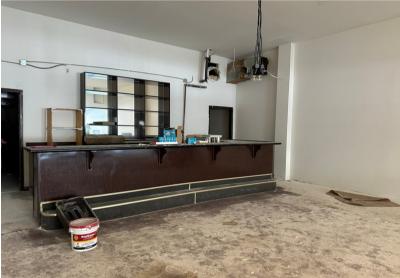

## 1310 COMMERCE AVE | FORMER BAR

#### ABOUT THE PROPERTY

Don't miss this opportunity to lease retail/restaurant space in the heart of downtown Longview. These spaces offer unparalleled visibility, excellent signage, & ample public parking both in the front & rear of building. **1310 Commerce Ave**, a former bar, features an expansive open dining room for spacious seating arrangements, a good-sized kitchen w/hood, & a fully intact bar. Monthly rent is \$2,200 plus utilities. **1312 Commerce Ave**, a former restaurant features a hood, grease trap, two walk-in refrigerators, high ceilings, & an open dining area. Monthly rent is \$2,800 plus utilities. **Opt for both spaces** & enjoy a discounted rate of \$4,500 per month plus utilities. Both spaces offer immense potential, but require rehab to fulfill your vision. Qualified tenants may be eligible for free rent, reduced rates & conversion to vanilla shell. Call today for your private tour.