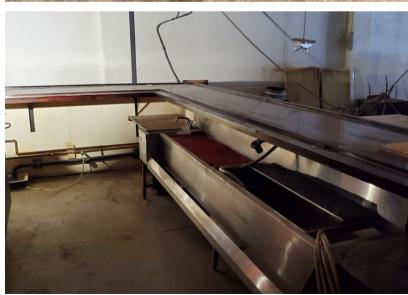

### 1312 COMMERCE AVE | FORMER RESTAURANT

woodfordcre.com chrisroewe@hotmail.com (360) 501-5500

208 Vine St, Kelso WA

#### ABOUT THE PROPERTY

Don't miss this opportunity to lease retail/restaurant space in the heart of downtown Longview. These spaces offer unparalleled visibility, excellent signage, & ample public parking both in the front & rear of building. **1310 Commerce Ave**, a former bar, features an expansive open dining room for spacious seating arrangements, a good-sized kitchen w/hood, & a fully intact bar. Monthly rent is \$2,200 plus utilities. **1312 Commerce Ave**, a former restaurant features a hood, grease trap, two walk-in refrigerators, high ceilings, & an open dining area. Monthly rent is \$2,800 plus utilities. **Opt for both spaces** & enjoy a discounted rate of \$4,500 per month plus utilities. Both spaces offer immense potential, but require rehab to fulfill your vision. Qualified tenants may be eligible for free rent, reduced rates & conversion to vanilla shell. Call today for your private tour.