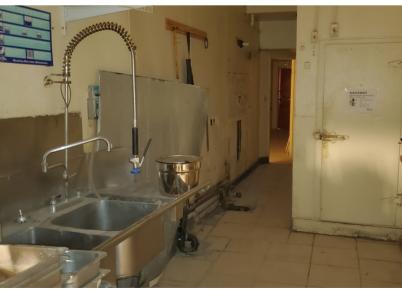

## 1310 COMMERCE AVE | FORMER BAR

#### ABOUT THE PROPERTY

Don't miss this opportunity to lease retail/restaurant space in the heart of downtown Longview. These spaces offer unparalleled visibility, excellent signage, & ample public parking both in the front & rear of building. **1310 Commerce Ave**, a former bar, features an expansive open dining room for spacious seating arrangements, a good-sized kitchen w/hood, & a fully intact bar. Monthly rent is \$2,200 plus utilities. **1312 Commerce Ave**, a former restaurant features a hood, grease trap, two walk-in refrigerators, high ceilings, & an open dining area. Monthly rent is \$2,800 plus utilities. **Opt for both spaces** & enjoy a discounted rate of \$4,500 per month plus utilities. Both spaces offer immense potential, but require rehab to fulfill your vision. Qualified tenants may be eligible for free rent, reduced rates & conversion to vanilla shell. Call today for your private tour.