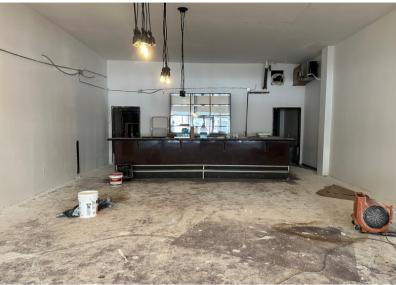

#### ABOUT THE PROPERTY

Don't miss this opportunity to lease retail/restaurant space in the heart of downtown Longview. These spaces offer unparalleled visibility, excellent signage, & ample public parking both in the front & rear of building. **1310 Commerce Ave**, a former bar, features an expansive open dining room for spacious seating arrangements, a good-sized kitchen w/hood, & a fully intact bar. Monthly rent is \$2,200 plus utilities. **1312 Commerce Ave**, a former restaurant features a hood, grease trap, two walk-in refrigerators, high ceilings, & an open dining area. Monthly rent is \$2,800 plus utilities. **Opt for both spaces** & enjoy a discounted rate of \$4,500 per month plus utilities. Both spaces offer immense potential, but require rehab to fulfill your vision. Qualified tenants may be eligible for free rent, reduced rates & conversion to vanilla shell. Call today for your private tour.

### 1312 COMMERCE AVE | FORMER RESTAURANT

woodfordcre.com chrisroewe@hotmail.com (360) 501-5500

208 Vine St, Kelso WA