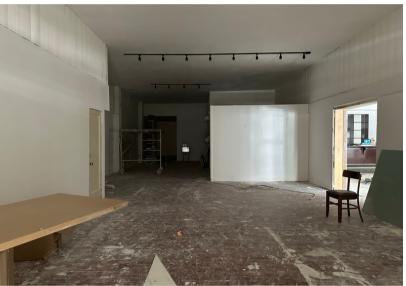

#### ABOUT THE PROPERTY

Don't miss this opportunity to lease retail/restaurant space in the heart of downtown Longview. These spaces offer unparalleled visibility, excellent signage, & ample public parking both in the front & rear of building. **1310 Commerce Ave**, a former bar, features an expansive open dining room for spacious seating arrangements, a good-sized kitchen w/hood, & a fully intact bar. Monthly rent is \$2,200 plus utilities. **1312 Commerce Ave**, a former restaurant features a hood, grease trap, two walk-in refrigerators, high ceilings, & an open dining area. Monthly rent is \$2,800 plus utilities. **Opt for both spaces** & enjoy a discounted rate of \$4,500 per month plus utilities. Both spaces offer immense potential, but require rehab to fulfill your vision. Qualified tenants may be eligible for free rent, reduced rates & conversion to vanilla shell. Call today for your private tour.

### 1312 COMMERCE AVE | FORMER RESTAURANT

woodfordcre.com chrisroewe@hotmail.com (360) 501-5500

208 Vine St, Kelso WA