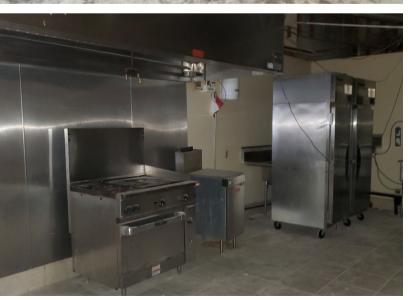

### 1312 COMMERCE AVE | FORMER RESTAURANT

woodfordcre.com chrisroewe@hotmail.com (360) 501-5500

208 Vine St, Kelso WA

#### ABOUT THE PROPERTY

Don't miss this opportunity to lease retail/restaurant space in the heart of downtown Longview. These spaces offer unparalleled visibility, excellent signage, & ample public parking both in the front & rear of building. **1310 Commerce Ave**, a former bar, features an expansive open dining room for spacious seating arrangements, a good-sized kitchen w/hood, & a fully intact bar. Monthly rent is \$2,200 plus utilities. **1312 Commerce Ave**, a former restaurant features a hood, grease trap, two walk-in refrigerators, high ceilings, & an open dining area. Monthly rent is \$2,800 plus utilities. **Opt for both spaces** & enjoy a discounted rate of \$4,500 per month plus utilities. Both spaces offer immense potential, but require rehab to fulfill your vision. Qualified tenants may be eligible for free rent, reduced rates & conversion to vanilla shell. Call today for your private tour.