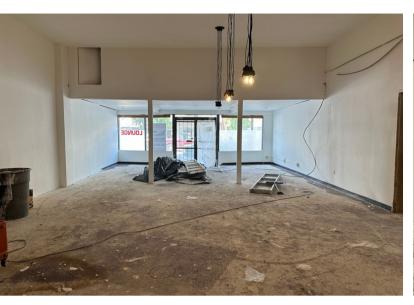

#### ABOUT THE PROPERTY

Don't miss this opportunity to lease retail/restaurant space in the heart of downtown Longview. These spaces offer unparalleled visibility, excellent signage, & ample public parking both in the front & rear of building. **1310 Commerce Ave**, a former bar, features an expansive open dining room for spacious seating arrangements, a good-sized kitchen w/hood, & a fully intact bar. Monthly rent is \$2,200 plus utilities. **1312 Commerce Ave**, a former restaurant features a hood, grease trap, two walk-in refrigerators, high ceilings, & an open dining area. Monthly rent is \$2,800 plus utilities. **Opt for both spaces** & enjoy a discounted rate of \$4,500 per month plus utilities. Both spaces offer immense potential, but require rehab to fulfill your vision. Qualified tenants may be eligible for free rent, reduced rates & conversion to vanilla shell. Call today for your private tour.

### 1312 COMMERCE AVE | FORMER RESTAURANT

woodfordcre.com chrisroewe@hotmail.com (360) 501-5500

208 Vine St, Kelso WA