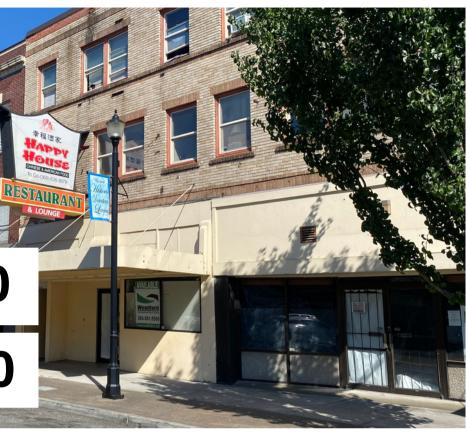

# LEASE LOCATION

1310 COMMERCE AVE 1312 COMMERCE AVE LONGVIEW WA 98632

RATES START AT +UTILITIES **\$2,200** 

BUILDING SIZE <sup>SF</sup>5,750

#### ABOUT THE PROPERTY

Don't miss this opportunity to lease retail/restaurant space in the heart of downtown Longview. These spaces offer unparalleled visibility, excellent signage, & ample public parking both in the front & rear of building. **1310 Commerce Ave**, a former bar, features an expansive open dining room for spacious seating arrangements, a good-sized kitchen w/hood, & a fully intact bar. Monthly rent is \$2,200 plus utilities. **1312 Commerce Ave**, a former restaurant features a hood, grease trap, two walk-in refrigerators, high ceilings, & an open dining area. Monthly rent is \$2,800 plus utilities. **Opt for both spaces** & enjoy a discounted rate of \$4,500 per month plus utilities. Both spaces offer immense potential, but require rehab to fulfill your vision. Qualified tenants may be eligible for free rent, reduced rates & conversion to vanilla shell. Call today for your private tour.

#### **SUITE OPTIONS**

**1310 Commerce Avenue** 

**1312 Commerce Avenue** 

Price: \$2,200 Per Month + Utilities

Price: \$2,800 Per Month + Utilities

Size: 2,875 SF +/- Size: 2,875 SF +/-

1310/1312 Commerce Avenue