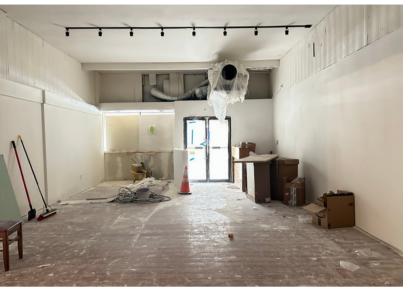

#### ABOUT THE PROPERTY

Don't miss this opportunity to lease retail/restaurant space in the heart of downtown Longview. These spaces offer unparalleled visibility, excellent signage, & ample public parking both in the front & rear of building. **1310 Commerce Ave**, a former bar, features an expansive open dining room for spacious seating arrangements, a good-sized kitchen w/hood, & a fully intact bar. Monthly rent is \$2,200 plus utilities. **1312 Commerce Ave**, a former restaurant features a hood, grease trap, two walk-in refrigerators, high ceilings, & an open dining area. Monthly rent is \$2,800 plus utilities. **Opt for both spaces** & enjoy a discounted rate of \$4,500 per month plus utilities. Both spaces offer immense potential, but require rehab to fulfill your vision. Qualified tenants may be eligible for free rent, reduced rates & conversion to vanilla shell. Call today for your private tour.

## 1310 COMMERCE AVE | FORMER BAR