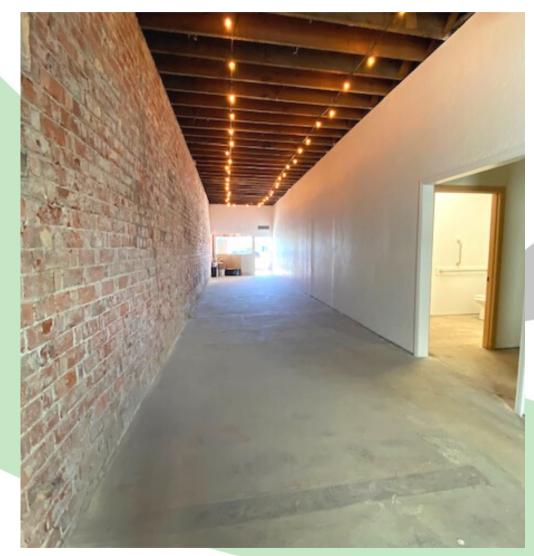

INFORMATION

Price: \$900 Per Month + Utilities

Suite Size: 950 SF +/-

Tax ID: 21167

#### PROPERTY FEATURES

Unique retail/office space now available for lease in Downtown Kelso. Bring your ideas to this freshly updated building that is in the newly revitalized area of Downtown. This space features approx. 950 SF of open concept with unique aesthetics, great visibility along S Pacific, good signage opportunities and much more. Asking \$900 per month plus utilities. Multiple uses allowed within the zoning. Tenant improvements available to qualified tenants. Call today for your private tour.





Chris Roewe | Partner/Broker C. 360.556.5101 chrisroewe@hotmail.com

Lindsay Johnson | Licensed Assistant O. 360.501.5500

www.woodfordcre.com

# PHOTOS

## 308 S Pacific Avenue Kelso, WA 98632









The information contained herein has been obtained from sources we understand to be reliable. Whilst we do not doubt its accuracy it has not been verified & we make no guarantees, warranty, or representations about it. Any projections, opinions, assumptions or estimates used are for example only. You & your advisors should conduct a careful independent investigation of the property to determine the property's satisfaction to your needs. © Woodford Commercial Real Estate.