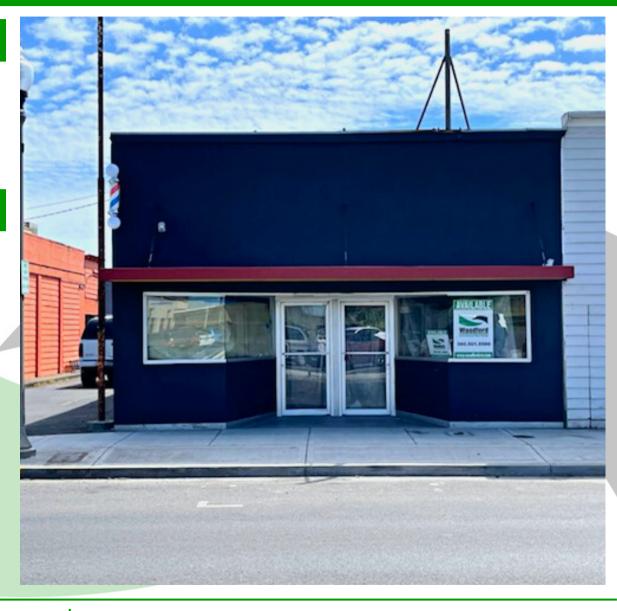

### 308 S Pacific Ave Ste B Kelso, WA 98632

#### PROPERTY FEATURES

Unique retail/office space now available for lease in Downtown Kelso. Bring your ideas to this freshly updated building that is in the newly revitalized area of Downtown. This space features approx. 950 SF of open concept with unique aesthetics, great visibility along S Pacific, good signage opportunities and much more. Asking \$900 per month plus utilities. Multiple uses allowed within the zoning. Tenant improvements available to qualified tenants. Call today for your private tour.