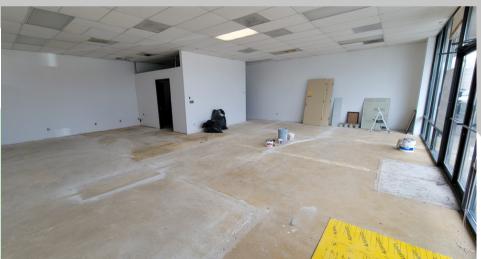

#### PROPERTY FEATURES

Hard corner, highly visible, quality office/retail space is now available for lease in this highly desirable center. This space features approximately 1,180 SF with large storefront windows with lots of natural light, excellent signage opportunities, great visibility, and a good-sized parking lot. Asking \$1,200 per month plus Triple Net charges. Potential tenant improvements are available to qualified tenants. Call today for additional information or to schedule your private tour.

# **PHOTOS**