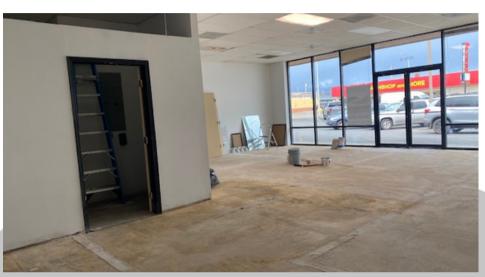

#### PROPERTY FEATURES

Hard corner, highly visible, quality office/retail space is now available for lease in this highly desirable center. This space features approximately 1,180 SF with large storefront windows with lots of natural light, excellent signage opportunities, great visibility, and a good-sized parking lot. Asking \$1,200 per month plus Triple Net charges. Potential tenant improvements are available to qualified tenants. Call today for additional information or to schedule your private tour.

# **PHOTOS**