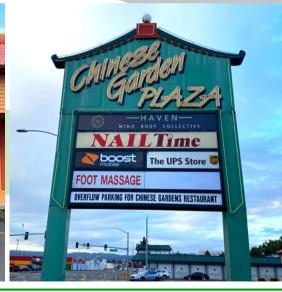

## 1105 15th Avenue, Ste. B Longview, WA 98632

#### PROPERTY FEATURES

Hard corner, highly visible, quality office/retail space is now available for lease in this highly desirable center. This space features approximately 1,180 SF with large storefront windows with lots of natural light, excellent signage opportunities, great visibility, and a good-sized parking lot. Asking \$1,200 per month plus Triple Net charges. Potential tenant improvements are available to qualified tenants. Call today for additional information or to schedule your private tour.