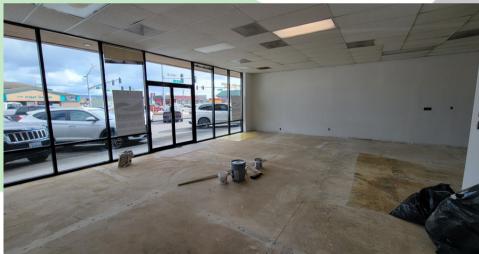

#### PROPERTY FEATURES

Hard corner, highly visible, quality office/retail space is now available for lease in this highly desirable center. This space features approximately 1,180 SF with large storefront windows with lots of natural light, excellent signage opportunities, great visibility, and a good-sized parking lot. Asking \$1,200 per month plus Triple Net charges. Potential tenant improvements are available to qualified tenants. Call today for additional information or to schedule your private tour.

# **PHOTOS**