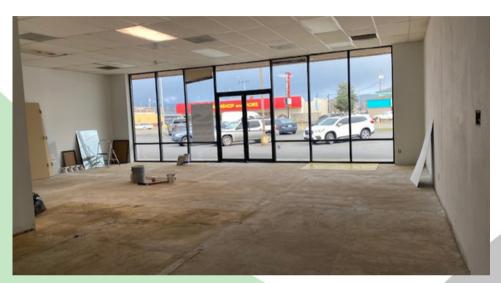

#### PROPERTY INFORMATION

Price: \$1,200 Per Month + NNN

Suite Size: 1,180 SF +/-

Tax ID: 09386

#### PROPERTY FEATURES

Hard corner, highly visible, quality office/retail space is now available for lease in this highly desirable center. This space features approximately 1,180 SF with large storefront windows with lots of natural light, excellent signage opportunities, great visibility, and a good-sized parking lot. Asking \$1,200 per month plus Triple Net charges. Potential tenant improvements are available to qualified tenants. Call today for additional information or to schedule your private tour.