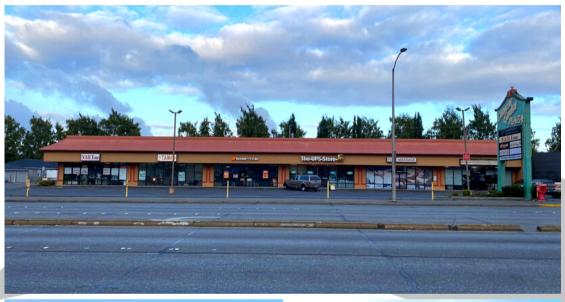

#### PROPERTY INFORMATION

Price: \$1,200 Per Month + NNN

Suite Size: 1,180 SF +/-

Tax ID: 09386

#### PROPERTY FEATURES

Hard corner, highly visible, quality office/retail space is now available for lease in this highly desirable center. This space features approximately 1,180 SF with large storefront windows with lots of natural light, excellent signage opportunities, great visibility, and a good-sized parking lot. Asking \$1,200 per month plus Triple Net charges. Potential tenant improvements are available to qualified tenants. Call today for additional information or to schedule your private tour.