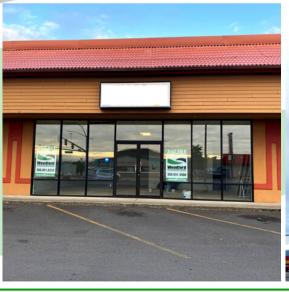

#### PROPERTY INFORMATION

Price: \$1,200 Per Month + NNN

Suite Size: 1,180 SF +/-

Tax ID: 09386

#### PROPERTY FEATURES

Hard corner, highly visible, quality office/retail space is now available for lease in this highly desirable center. This space features approximately 1,180 SF with large storefront windows with lots of natural light, excellent signage opportunities, great visibility, and a good-sized parking lot. Asking \$1,200 per month plus Triple Net charges. Potential tenant improvements are available to qualified tenants. Call today for additional information or to schedule your private tour.