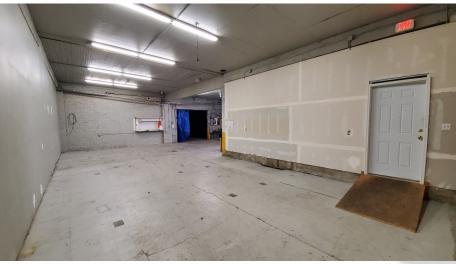

#### **PROPERTY FEATURES**

FOR LEASE: Centrally located showroom and warehouse space with outside storage is now available. This space is 3,800 SF with a good sized showroom and large/open warehouse with tall ceilings. The warehouse has two grade garage doors that face the private fully fenced storage yard and has a spacious private parking lot. Asking for \$1,900 per month plus Triple Nets. Many uses allowed within this zoning. Call today for more information or to set up your private tour.