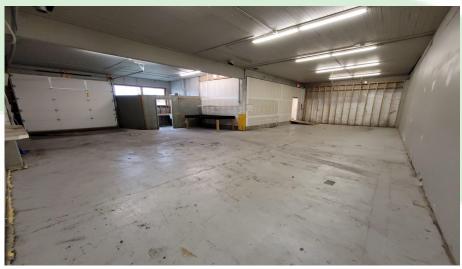

#### **PROPERTY FEATURES**

FOR LEASE: Centrally located showroom and warehouse space with outside storage is now available. This space is 3,800 SF with a good sized showroom and large/open warehouse with tall ceilings. The warehouse has two grade garage doors that face the private fully fenced storage yard and has a spacious private parking lot. Asking for \$1,900 per month plus Triple Nets. Many uses allowed within this zoning. Call today for more information or to set up your private tour.