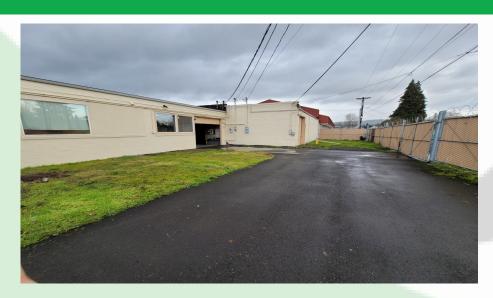

#### **PROPERTY FEATURES**

FOR LEASE: Centrally located showroom and warehouse space with outside storage is now available. This space is 3,800 SF with a good sized showroom and large/open warehouse with tall ceilings. The warehouse has two grade garage doors that face the private fully fenced storage yard and has a spacious private parking lot. Asking for \$1,900 per month plus Triple Nets. Many uses allowed within this zoning. Call today for more information or to set up your private tour.