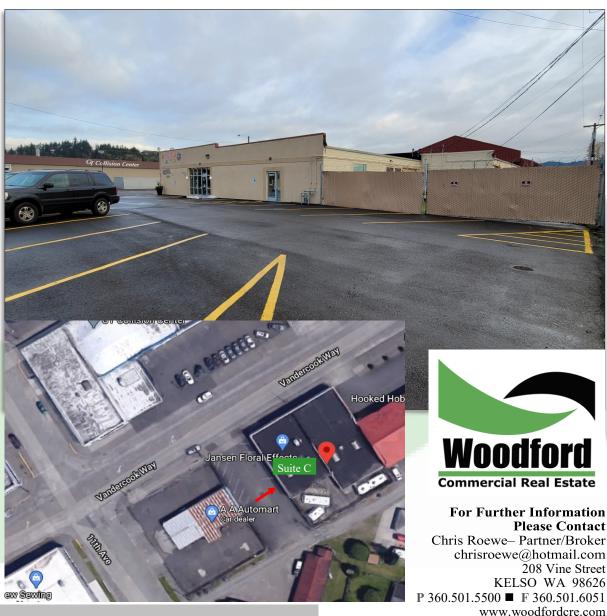

#### PROPERTY DEMOGRAPHICS

**ADDRESS:** 1035 Vandercook Way Suite C

**TERMS**: \$1,900 Per Month + NNN

**TAX ID**: 01850 & 01851

**SIZE**: 3,800 SF +/-

#### **PROPERTY FEATURES**

FOR LEASE: Centrally located showroom and warehouse space with outside storage is now available. This space is 3,800 SF with a good sized showroom and large/open warehouse with tall ceilings. The warehouse has two grade garage doors that face the private fully fenced storage yard and has a spacious private parking lot. Asking for \$1,900 per month plus Triple Nets. Many uses allowed within this zoning. Call today for more information or to set up your private tour.