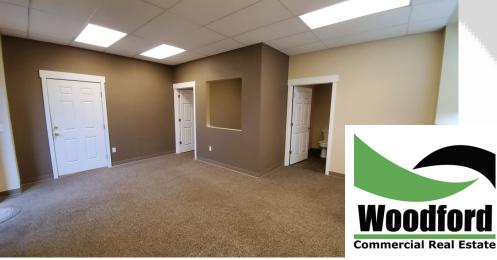

#### **PROPERTY FEATURES**

FOR LEASE: Centrally located showroom and warehouse space with outside storage is now available. This space is 3,800 SF with a good sized showroom and large/open warehouse with tall ceilings. The warehouse has two grade garage doors that face the private fully fenced storage yard and has a spacious private parking lot. Asking for \$1,900 per month plus Triple Nets. Many uses allowed within this zoning. Call today for more information or to set up your private tour.